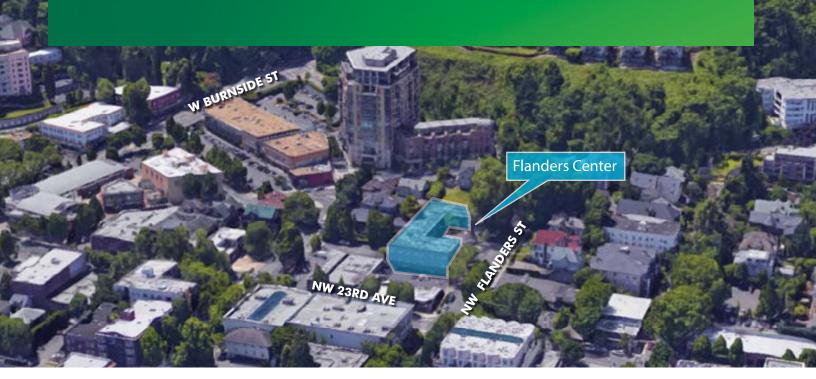

# **FLANDERS CENTER**

2330
NW FLANDERS STREET

Portland, OR 97210

#### **BUILDING FEATURES**

- + Desirable location off NW 23rd
- + Off-street parking for patients
- + Reserved/covered physician parking
- + On-site storage available

#### **AREA AMENITIES**

- + Walking distance to Portland Streetcar & bus lines
- + Within .25 miles -
  - 5 Banks
  - 2 Grocery & 51 Retail Stores
  - 48 Restaurants & Pubs