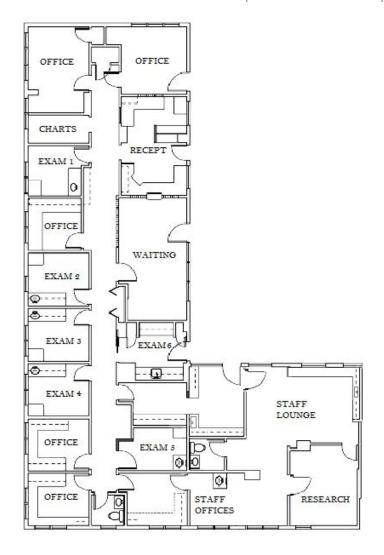

### **UPPER LEVEL**

**SUITE 206** 

+ 3,108 SF

## **RATE**

\$23.00/SF/YR Modified Gross (Utilities & Janitorial paid by Tenant)