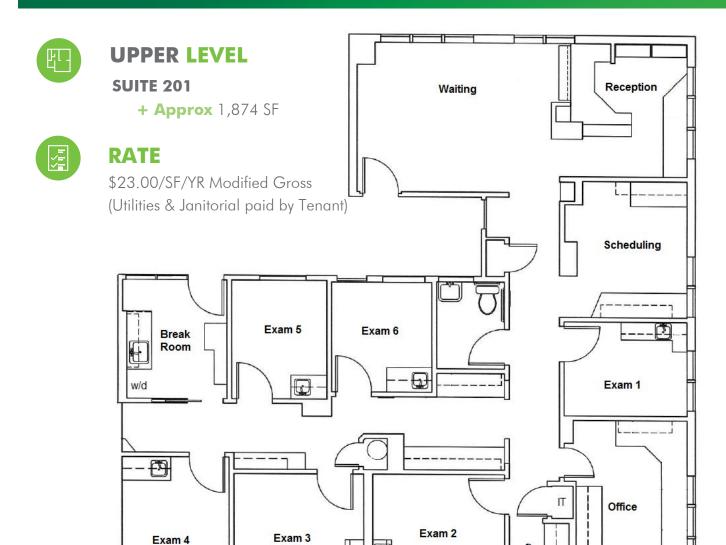

## **RATE**

\$23.00/SF/YR Modified Gross (Utilities & Janitorial paid by Tenant)