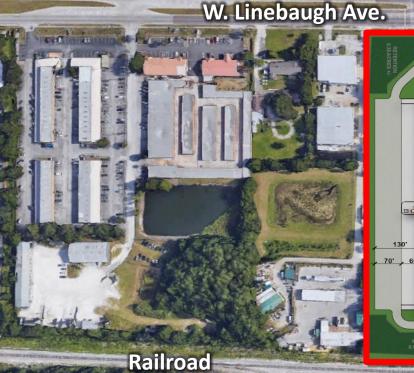

### **PROPERTY HIGHLIGHTS**

- Building Size: 125,400 SF
- Building Type: Rear-Load
- Clear Height: 30'
- Column Spacing: 43'4" x 55'
- Speed Bay Depth: 60'

JOHN JACKSON, SIOR, CCIM Senior Director +1 813 424 3202 John.Jackson@cushwake.com