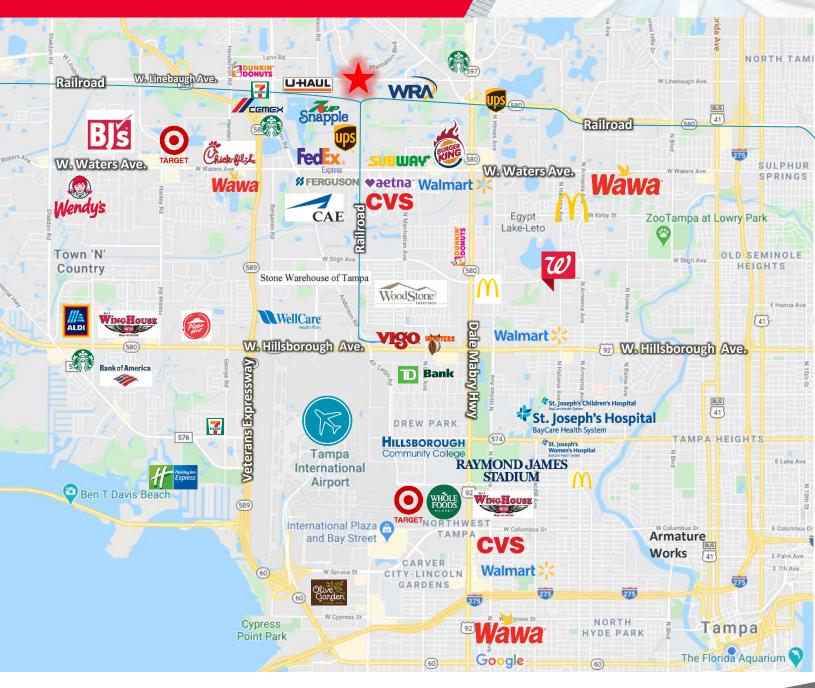

#### Airport Logistics Center 4908 W Linebaugh Ave BRAND NEW CLASS A INDUSTRIAL

# Airport Logistics Center 4908 W Linebaugh Ave.

**BRAND NEW CLASS A INDUSTRIAL** 

FOR LEASE

622202 Quantman & Walefield. All rights reserved. The information contained in this communication is relative conditiontal. This information has been doublened from sources believed to be reliable but has not been verified. No warranty or representation, express to implied, is made as to the condition of the property (or properties) referenced herein or as to the accuracy or completeness of the information contained herein, and same is submitted subject or mores, messions, change of price, rentel or other conditions warrants and the price of the property or properties of the property remembers. All hour informations represent the same outcomes and the price of the property remembers. All hour informations are price in the property in the property remembers. GRANDVIEW PARTNERS