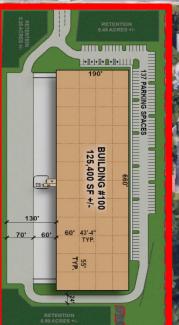

### **PROPERTY HIGHLIGHTS**

- Building Size: 125,400 SF
- Building Type: Rear-Load
- Clear Height: 30'
- Column Spacing: 43'4" x 55'
- Speed Bay Depth: 60'

JOHN JACKSON, SIOR, CCIM Senior Director +1 813 424 3202 John.Jackson@cushwake.com