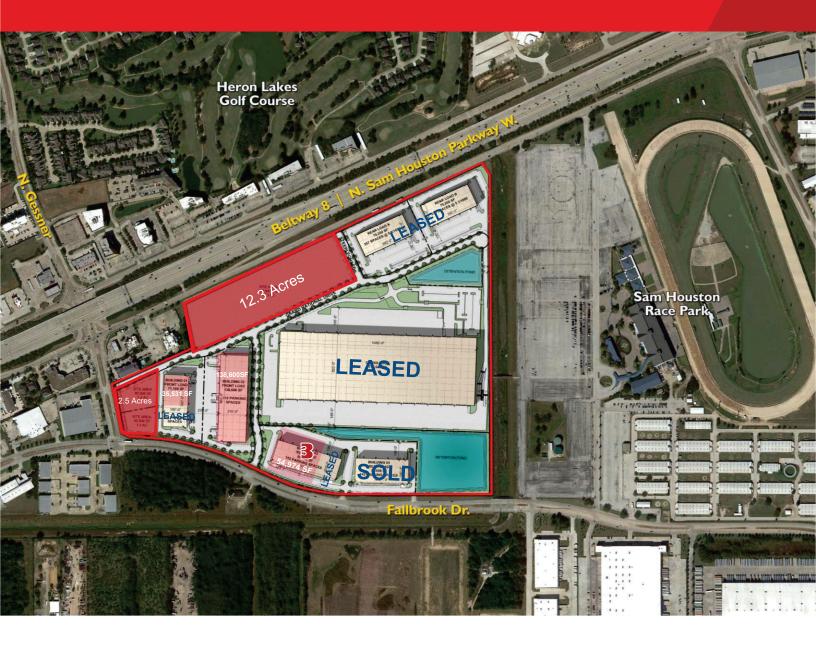

# **PROPERTY HIGHLIGHTS**

- Located in Class A Business Park with Beltway frontage at Gessner Rd.
- 106-acre master-planned and deed restricted park
- 2 Front Load Buildings Available:
  - Bldg. 1: 35,531 SF Bldg. 2: 138,600 SF – can be subdivided
- 32' clear
- ESFR sprinklers
- 235' shared truck courts
- Dock high, front-load configuration with ramped endcaps
- Easy access to Beltway 8, TX-249, US-290, and I-45
- Available for build-to-suit and design build with the ability to accommodate multiple product types

### BUILDING 1 – 8630 Fallbrook Dr.

- 35,531 SF available
- 104 parking spaces
- Shared truck court: 235'
- Building depth: 180'
- 32' clear
- ESFR Sprinklers

### BUILDING 2-8602 Fallbrook Dr.

- Space ranging from 46,200 138,600 SF
- 118 parking spaces
- Shared truck court: 235'
- Building depth: 210'
- 32' clear
- ESFR Sprinklers