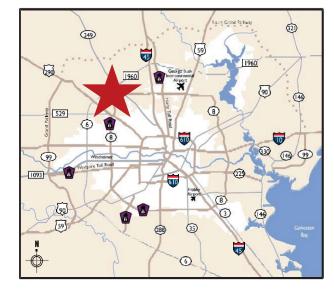

#### **PROXIMITY TO SELECT LOCATIONS IN REGION**

| DESTINATION                                      | [ |
|--------------------------------------------------|---|
| George Bush<br>Intercontinental Airport<br>(IAH) |   |
| Hardy Toll Rd.                                   |   |
| I-45                                             |   |
| TX-249                                           |   |
| U.S. 290                                         |   |
| The Woodlands                                    |   |