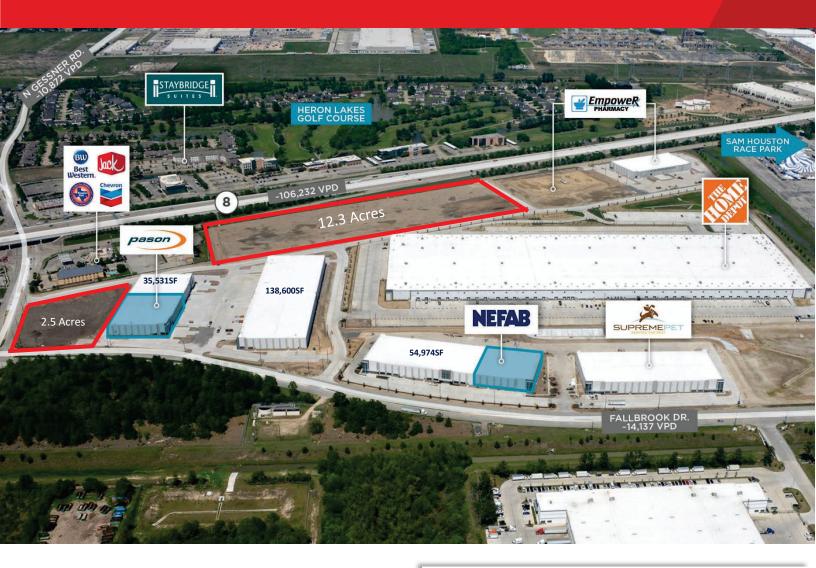

# **PROPERTY HIGHLIGHTS**

- Located in Class A Business Park with Beltway frontage at Gessner Rd.
- 106-acre master-planned and deed restricted park
- 2 Front Load Buildings Available:
  - Bldg. 1: 35,531 SF Bldg. 2: 138,600 SF – can be subdivided
- 32' clear
- ESFR sprinklers
- 235' shared truck courts
- Dock high, front-load configuration with ramped endcaps
- Easy access to Beltway 8, TX-249, US-290, and I-45
- Available for build-to-suit and design build with the ability to accommodate multiple product types

### BUILDING 1 – 8630 Fallbrook Dr.

- 35,531 SF available
- 104 parking spaces
- Shared truck court: 235'
- Building depth: 180'
- 32' clear
- ESFR Sprinklers

### BUILDING 2-8602 Fallbrook Dr.

- Space ranging from 46,200 138,600 SF
- 118 parking spaces
- Shared truck court: 235'
- Building depth: 210'
- 32' clear
- ESFR Sprinklers