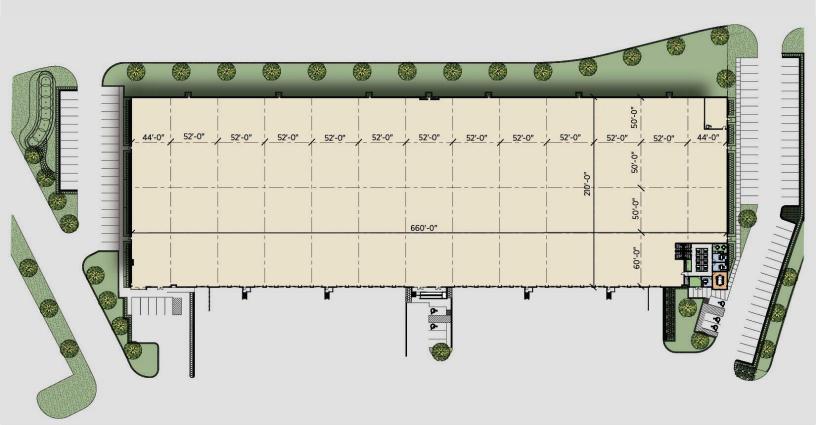

### BUILDING 1 – 8630 Fallbrook Dr.

- 35,531 SF available
- 104 parking spaces
- Shared truck court: 235'
- Building depth: 180'
- 32' clear
- ESFR Sprinklers

### BUILDING 2-8602 Fallbrook Dr.

- Space ranging from 46,200 138,600 SF
- 118 parking spaces
- Shared truck court: 235'
- Building depth: 210'
- 32' clear
- ESFR Sprinklers