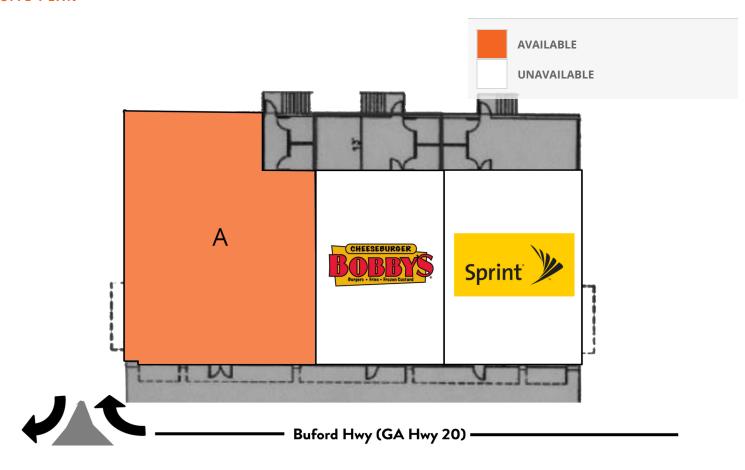

#### SITE PLAN

| SUITE | TENANT NAME          | SPACE SIZE |
|-------|----------------------|------------|
| А     | Available            | 3,000 SF   |
| В     | Cheeseburger Bobby's | 2,000 SF   |
| С     | Sprint               | 2,200 SF   |