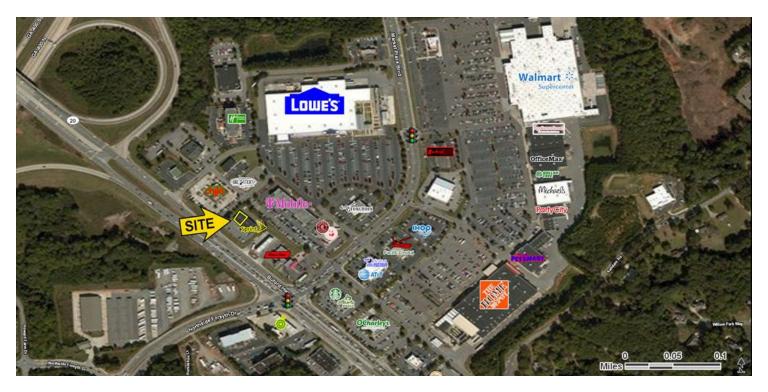

#### LOCATION OVERVIEW

Located in the heart of Cumming's retail district; 0.1 miles east of • Prominent 3,000 SF Endcap fronting GA Hwy 20 near GA-400 GA-400 interchange

## PROPERTY HIGHLIGHTS

- Superior visibility, exposure and frontage to GA Hwy 20
- Cross-access to signalized intersection, as well as right-in/ right-out
- Adjacent anchors include Lowe's, The Home Depot, Walmart
- 0.5 miles from Northside-Forsyth Regional Hospital-304-bed facility with 2,500 physicians & 3,000 employees
- GA DOT Traffic Counts: Buford Hwy (GA Hwy 20)-40,400 AADT