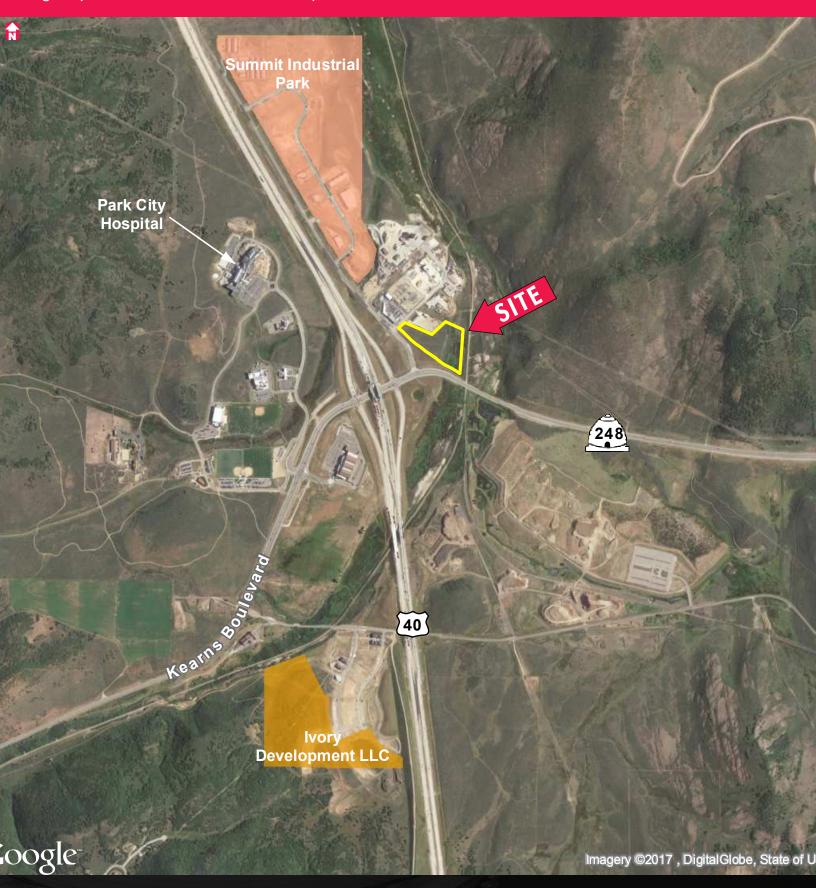

## **QUINN JUNCTION LAND**

Highway 248 & Atkinson Avenue, Park City, Utah 84060

## FOR SALE

7.566 ACRES

## **PROPERTY** FEATURES

- 7.566 Acres
- Great Central Summit County Location
- 5 Minutes to Park City
- Great Visibility and Access to I-40 at Quinn's Junction
- Approximately 4 Acres of Usable Upland Ground
- Excess Acreage Used for 30% Open Space Requirement