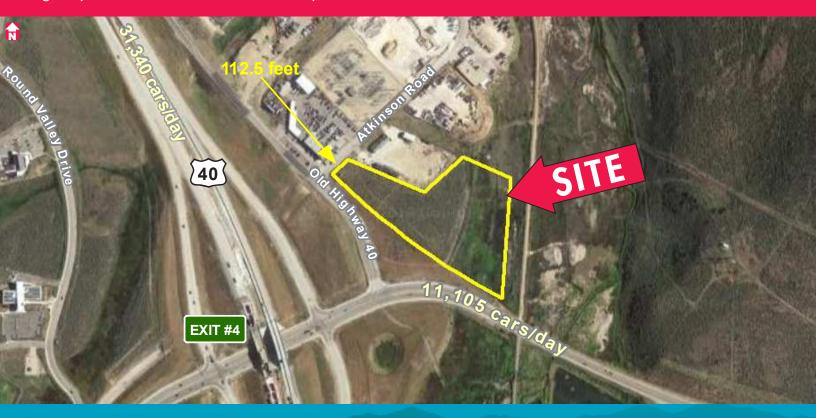

## **QUINN JUNCTION LAND**

Highway 248 & Atkinson Avenue, Park City, Utah 84060

## FOR SALE

7.566 ACRES

## **PROPERTY** FEATURES

- 7.566 Acres
- Great Central Summit County Location
- 5 Minutes to Park City
- Great Visibility and Access to I-40 at Quinn's Junction
- Approximately 4 Acres of Usable Upland Ground
- Excess Acreage Used for 30% Open Space Requirement