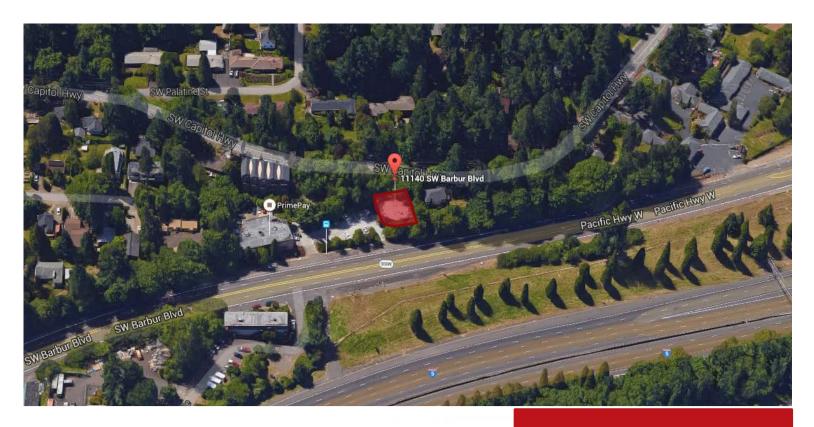

6 parking spaces at no additional cost

Great location with quick access to I-5 and Hwy 217

Steps from main TriMet route

Rate: \$15.50/s.f. full service

## Neighborhood Highlights:

Food: Grocery:
Subway Fred Meyer
Starbucks Wallgreens
Jimmy Johns WinCo

Baja Fresh Barbur World

Bullseye Pub

Roundtable

Tai Orchid <u>Banking:</u>
Sushi Hana Chase Bank
Bannings KeyBank

McDonalds

US Bank

Foods

Taco Bell

Wells Fargo

Burger King

Taco Time

Wendy's