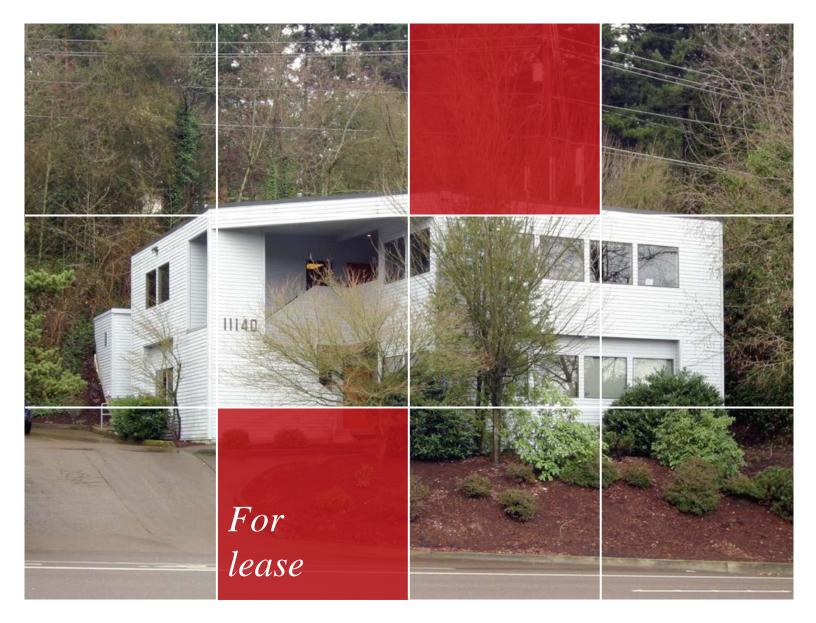

## 11140 SW Barbur Boulevard

Portland, Oregon

Full 2<sup>nd</sup> floor of 1,942 square feet

Efficient layout with:

- 6 private offices/conference rooms
- Kitchenette
- Reception and open office
- 2 bathrooms
- Storage