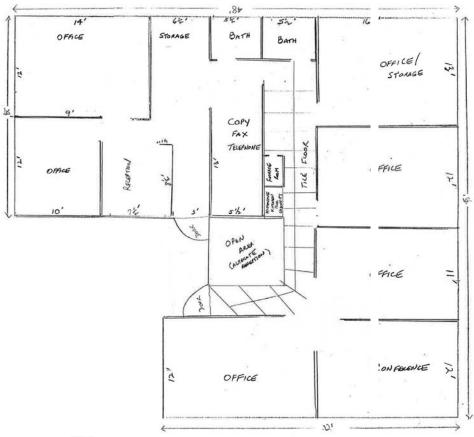

## 11140 SW Barbur Boulevard

Portland, Oregon

Full 2<sup>nd</sup> floor of 1,942 square feet

Efficient layout with:

- 6 private offices/conference rooms
- Kitchenette
- Reception and open office
- 2 bathrooms
- Storage