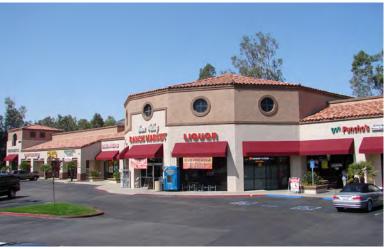

| Suite 109     | Dry Cleaners                      |             |
|---------------|-----------------------------------|-------------|
| Suite 110     | Nail Spa                          |             |
| Suite 111/112 | Ranch Market                      |             |
| Suite 113/114 | Mexican Restaurant                |             |
| Suite 115     | Dentist                           |             |
| Suite 116     | AVAILABLE - 1,140 SF Former Salon | \$1.75 NNN* |
| Suite 117/118 | Restaurant                        |             |