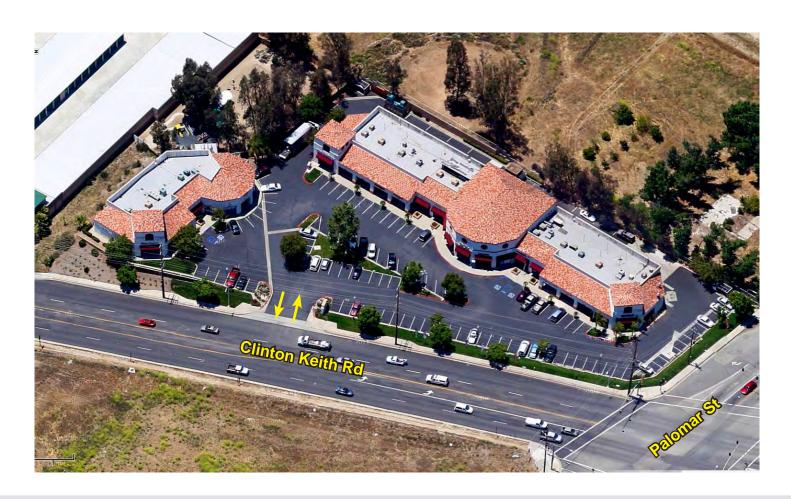

### **PROPERTY FEATURES:**

- ±27,000 Sq. Ft. Retail Center
- Located ½ Mile NWQ I-15 & Clinton Keith Road
- Serving: Wildomar, Bear Creek, North Murrieta
- Boasting Over \$100,000 Average Household Income
- Over 14,000 New Homes Planned within 5 Mile Radius
- 128 Parking Spaces: ±5/1,000 ratio
- Great Visibility
- Office & Retail Space Now Available

#### **TRAFFIC COUNTS:**

I-15 Fwy: 157,300 Clinton Keith Rd: 25.805

For More Information, Please Contact: