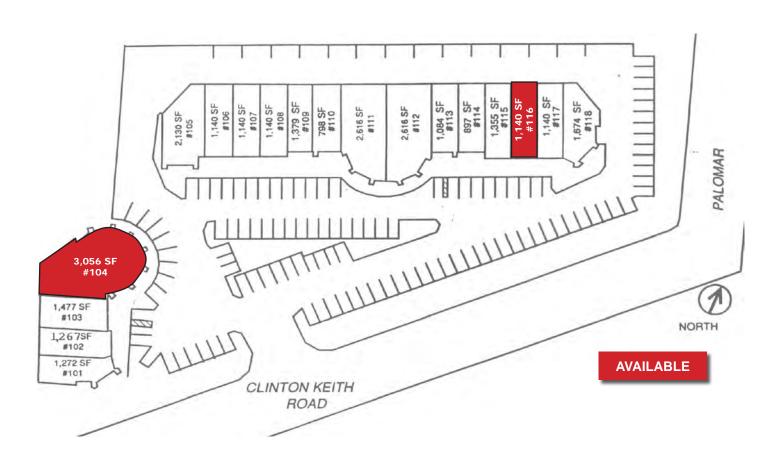

## 32475 Clinton Keith Road - Wildomar, CA

| Suite 101     | Insurance & Financial                                |             |
|---------------|------------------------------------------------------|-------------|
| Suite 102/103 | Time Warner Cable                                    |             |
| Suite 104     | AVAILABLE - 3,056 SF<br>Divisible: 1,527 or 1,530 SF | \$1.75 NNN* |
| Suite 105     | Med Spa                                              |             |
| Suite 106     | Med Spa                                              |             |
| Suite 107     | Vietnamese Restaurant                                |             |
| Suite 108     | Chiropractor                                         |             |

| Suite 109     | Dry Cleaners                      |             |
|---------------|-----------------------------------|-------------|
| Suite 110     | Nail Spa                          |             |
| Suite 111/112 | Ranch Market                      |             |
| Suite 113/114 | Mexican Restaurant                |             |
| Suite 115     | Dentist                           |             |
| Suite 116     | AVAILABLE - 1,140 SF Former Salon | \$1.75 NNN* |
| Suite 117/118 | Restaurant                        |             |