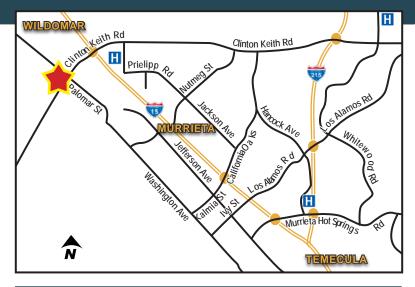

# FOR LEASE BEAR VALLEY PLAZA

32475 Clinton Keith Road - Wildomar, CA

### **PROPERTY FEATURES:**

- ±27,000 Sq. Ft. Retail Center
- Located ½ Mile NWQ I-15 & Clinton Keith Road
- Serving: Wildomar, Bear Creek, North Murrieta
- Boasting Over \$100,000 Average Household Income
- Over 14,000 New Homes Planned within 5 Mile Radius
- 128 Parking Spaces: ±5/1,000 ratio
- Great Visibility
- Office & Retail Space Now Available