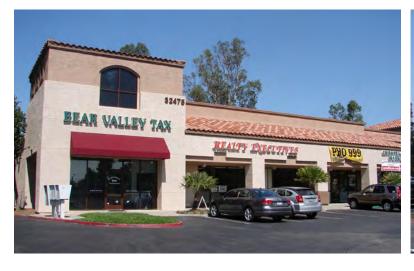

# FOR LEASE BEAR VALLEY PLAZA

32475 Clinton Keith Road - Wildomar, CA

### **PROPERTY FEATURES:**

- ±27,000 Sq. Ft. Retail Center
- Located ½ Mile NWQ I-15 & Clinton Keith Road
- Serving: Wildomar, Bear Creek, North Murrieta
- Boasting Over \$100,000 Average Household Income
- Over 14,000 New Homes Planned within 5 Mile Radius
- 128 Parking Spaces: ±5/1,000 ratio
- Great Visibility
- Office & Retail Space Now Available

# FOR LEASE BEAR VALLEY PLAZA

## 32475 Clinton Keith Road - Wildomar, CA

| Suite 101     | Insurance & Financial                                |             |
|---------------|------------------------------------------------------|-------------|
| Suite 102/103 | Time Warner Cable                                    |             |
| Suite 104     | AVAILABLE - 3,056 SF<br>Divisible: 1,527 or 1,530 SF | \$1.75 NNN* |
| Suite 105     | Med Spa                                              |             |
| Suite 106     | Med Spa                                              |             |
| Suite 107     | Vietnamese Restaurant                                |             |
| Suite 108     | Chiropractor                                         |             |