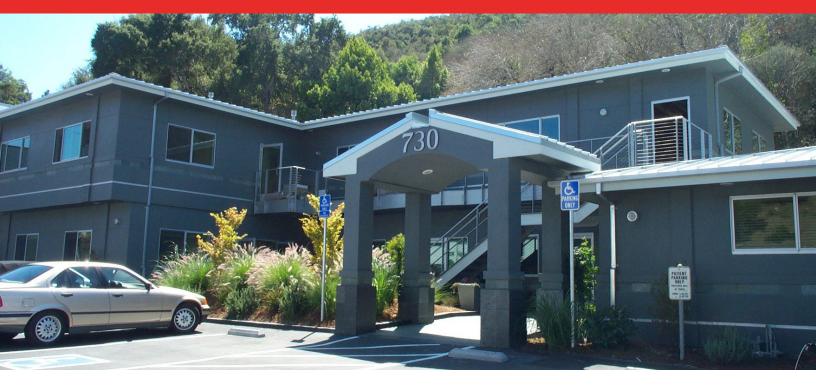

## Office Space For Lease

730 Polhemus Road

San Mateo, CA

## ±660 - ±1,572 SF Available

As exclusive agent(s), we are pleased to offer the following space:

2 Suites Available for Lease

Suite 202: ±1,572 Square Feet

2 Offices, Conference Room, Storage, Coffee Bar, Open Area