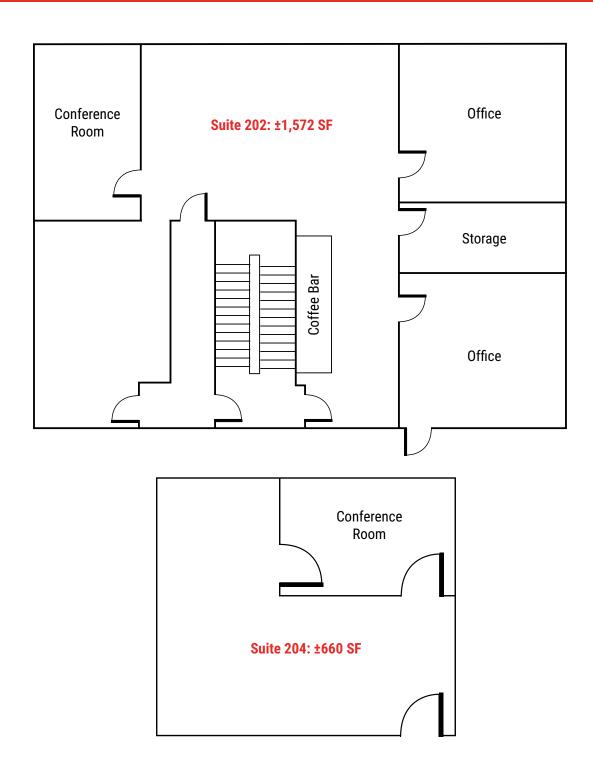

## ±660 - ±1,572 SF Available

As exclusive agent(s), we are pleased to offer the following space:

2 Suites Available for Lease

Suite 202: ±1,572 Square Feet

2 Offices, Conference Room, Storage, Coffee Bar, Open Area

Suite 204: ±660 Square Feet Conference Room & Open Area

- Furniture can be made Available
- Walking Distance to Amenities
- Great Access to Highways 92, 280 and 101

Lori Sweeney 650.358.5270 <a href="mailto:lsweeney@ngkf.com">lsweeney@ngkf.com</a> CA RE License #01204105 <a href="mailto:tomsweeney">Tom Sweeney 408.982.8493</a> <a href="mailto:tsweeney@ngkf.com">tsweeney@ngkf.com</a> CA RE License #00989779