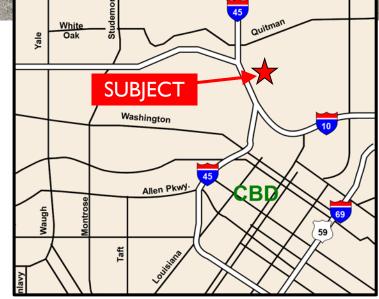

## 1800 South Street Houston, TX 77009

## FOR LEASE

- ±61,933 sq. ft. total
- Two-story office (±3,000 sq. ft.)
- Central distribution location: just north of downtown with easy access to I-10 and I-45 via Main and Hogan streets - freeway visibility
- Front-load
- 13 dock-high doors most with levelers, one ramp
- Renovated in 2004
- 31´ clearance
- Dock-high/tiltwall exposed aggregate
- Sprinklered
- Column spacing generally 39'8" X 31'8"
- Key Map 493G
- Lease rate: \$0.32/sq. ft. NNN