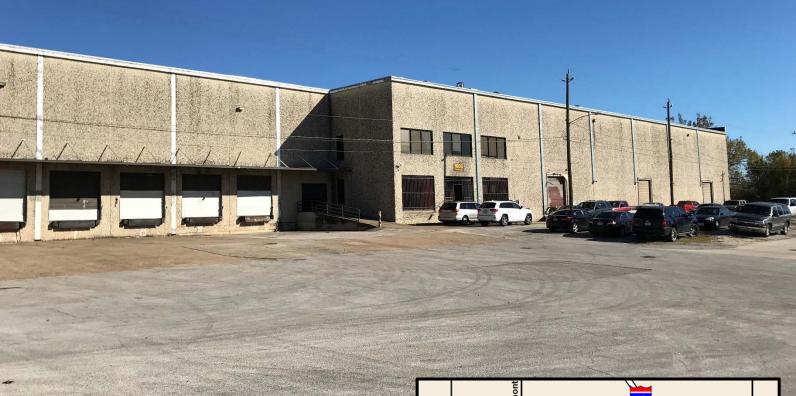

## 1800 South Street Houston, TX 77009

## FOR LEASE

- ±61,933 sq. ft. total
- Two-story office (±3,000 sq. ft.)
- Central distribution location: just north of downtown with easy access to I-10 and I-45 via Main and Hogan streets - freeway visibility
- Front-load
- 13 dock-high doors most with levelers, one ramp
- Renovated in 2004
- 31´ clearance
- Dock-high/tiltwall exposed aggregate
- Sprinklered
- Column spacing generally 39'8" X 31'8"
- Key Map 493G
- Lease rate: \$0.32/sq. ft. NNN