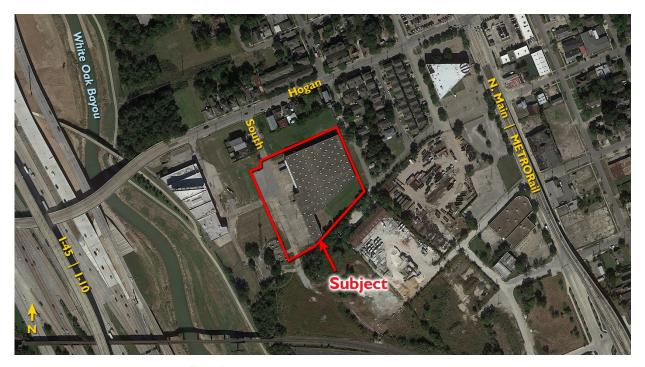

## 1800 South Street Houston, TX 77009

## FOR LEASE

- ±61,933 sq. ft. total
- Two-story office (±3,000 sq. ft.)
- Central distribution location: just north of downtown with easy access to I-10 and I-45 via Main and Hogan streets - freeway visibility
- Front-load
- 13 dock-high doors most with levelers, one ramp
- Renovated in 2004
- 31´ clearance
- Dock-high/tiltwall exposed aggregate
- Sprinklered
- Column spacing generally 39'8" X 31'8"
- Key Map 493G
- Lease rate: \$0.32/sq. ft. NNN