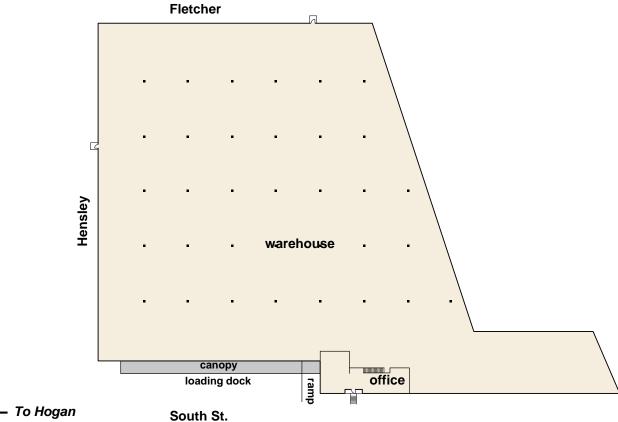

## FOR LEASE

- ±61,933 sq. ft. total
- Two-story office (±3,000 sq. ft.)
- Central distribution location: just north of downtown with easy access to I-10 and I-45 via Main and Hogan streets - freeway visibility
- Front-load
- 13 dock-high doors most with levelers, one ramp
- Renovated in 2004
- 31´ clearance
- Dock-high/tiltwall exposed aggregate
- Sprinklered
- Column spacing generally 39'8" X 31'8"
- Key Map 493G
- Lease rate: \$0.32/sq. ft. NNN