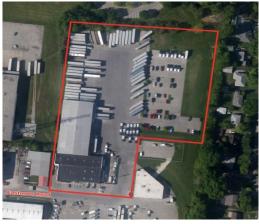

## **PROPERTY FEATURES**

- Site: 6.15 Acres (approximately 3 acres paved parking)
- Approximate total square feet: 37,727
- Included office area: 7,530 SF on two floors
- Truck maintenance shop: 5,570 SF
- Warehouse storage: 4,640 SF
- 1996 warehouse addition: 20,000 SF
- Mezzanine: office, shop restroom, locker room, storage
- Two drive-thru maintenance bays. Overhead doors are 12' x 14' and 12' x 16'; One drive-in maintenance bay with a 12' x 14' overhead door.
- Drive-in door with concrete ramp and a 10' x 10' overhead door.
- Two drive-in doors (12' x 14') with concrete ramp located rear of the building.
- Five dock doors 9' x 10' (6 insulated)
- Two dock doors 9' x 12
  - 2 mechanical levelers
  - 5 edge of dock levelers
- Natural gas unit heaters and radiant gas heaters
- 20' 22' clear ceiling height
- M-1, M-2 Zoning