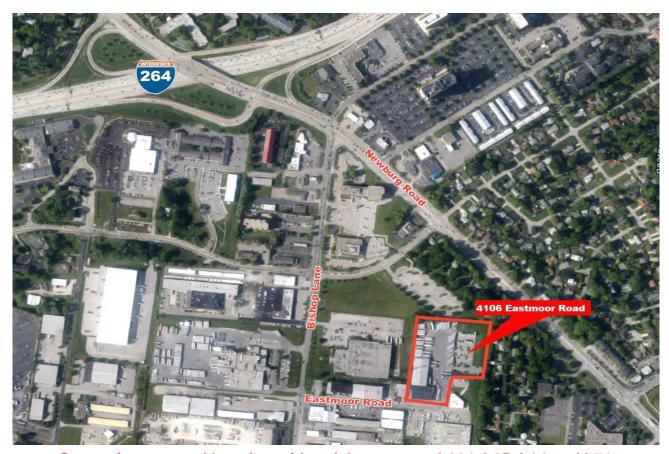

## FOR LEASE 4106 EASTMOOR ROAD

Louisville, KY 40218

## FOR LEASE 4106 EASTMOOR ROAD

Louisville, KY 40218

Convenient, central location with quick access to I-264, I-65, I-64 and I-71

**Truck Maintenance Shop** 

**First Floor Office** 

For more information, please contact: