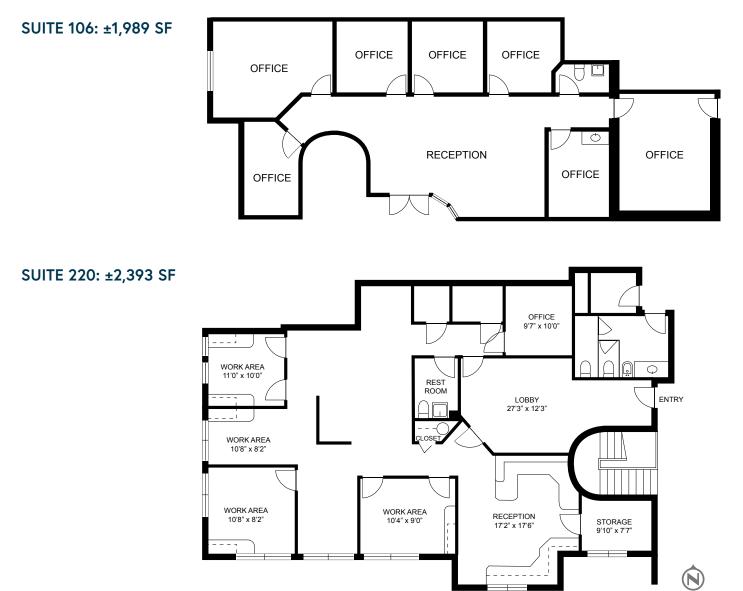

## AVAILABILITY

- Suite 106: ±1,989 SF
- Suite 220: ±2,393 SF
- \$18.00/SF Full Service Rental Rate

CONTACTS: BRUCE SUPPES 602.735.1926 bruce.suppes@cbre.con

JAMIE SWIRTZ 602.735.5630 jamie.swirtz@cbre.cor