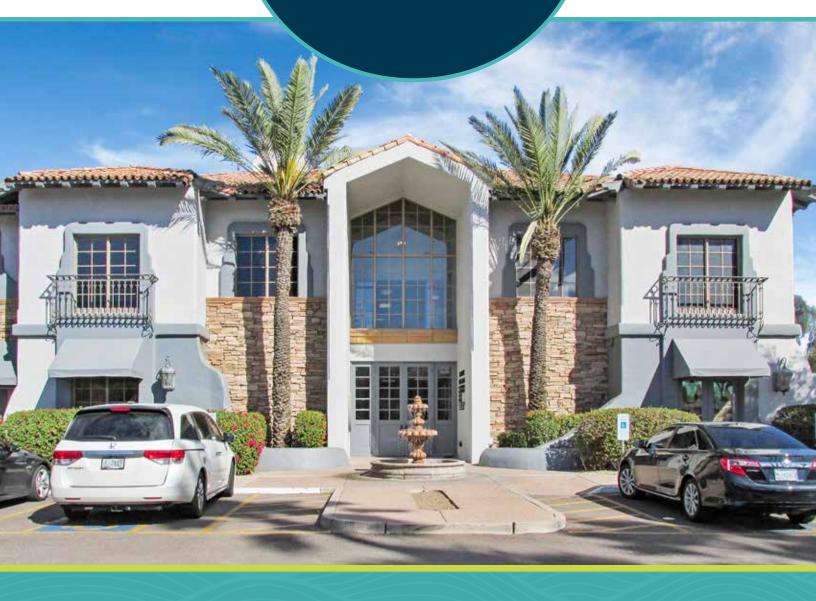

## AHWATUKEE office plaza

11011 S. 48TH STREET | PHOENIX, AZ 85044

## PROPERTY FEATURES

- Building is  $\pm 20,112$  SF with basement space available
- Monument signage along 48th Street
- Within close proximity to Arizona Grand Resort, numerous restaurants and retail amenities
- Ideal for Professional Office/Medical User
- Availabilities are fully built out and move-in ready
- Convenient access to I-10 and US-60 & minutes from Sky Harbor International Airport