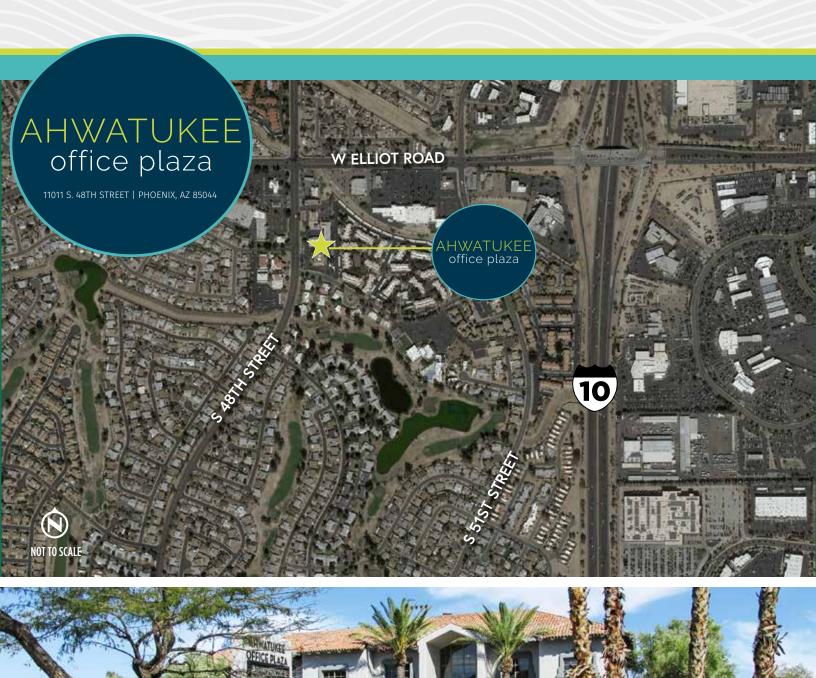

## AHWATUKEE office plaza

11011 S. 48TH STREET | PHOENIX, AZ 85044

## PROPERTY FEATURES

- Building is  $\pm 20,112$  SF with basement space available
- Monument signage along 48th Street
- Within close proximity to Arizona Grand Resort, numerous restaurants and retail amenities
- Ideal for Professional Office/Medical User
- Availabilities are fully built out and move-in ready
- Convenient access to I-10 and US-60 & minutes from Sky Harbor International Airport