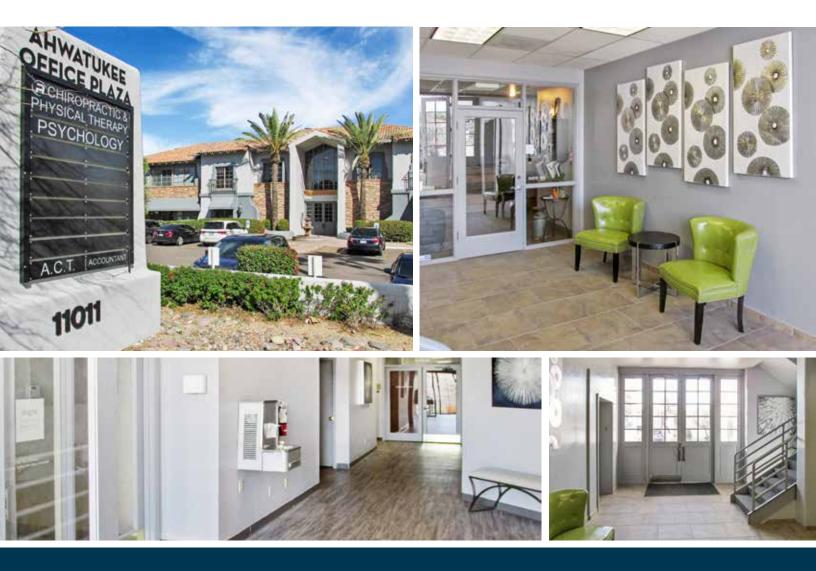

## AHWATUKEE office plaza

11011 S. 48TH STREET | PHOENIX, AZ 85044

## PROPERTY FEATURES

- Building is  $\pm 20,112$  SF with basement space available
- Monument signage along 48th Street
- Within close proximity to Arizona Grand Resort, numerous restaurants and retail amenities
- Ideal for Professional Office/Medical User
- Availabilities are fully built out and move-in ready
- Convenient access to I-10 and US-60 & minutes from Sky Harbor International Airport