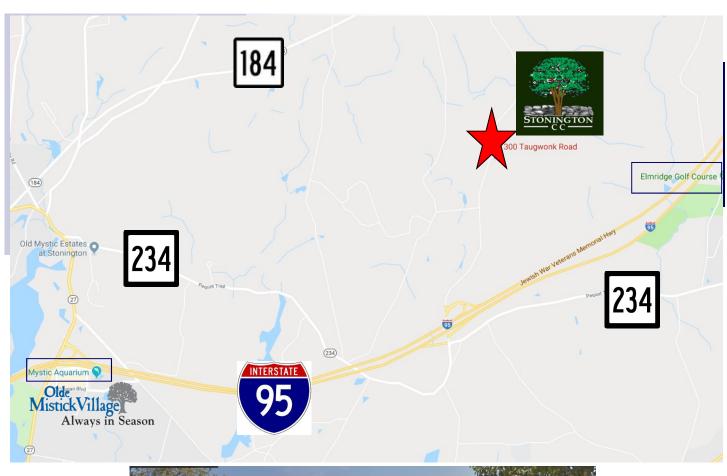

## **Pequot Commercial**

15 Chesterfield Road, Suite 4
East Lyme, CT 06333
860-447-9570 x133
860-444-6661 Fax
npeck@pequotcommercial.com

- ✓ 1,570 sf first floor, clean and modern office includes 6 private offices and an open area.
- ✓ Just about 1 mile to I-95
- ✓ Septic and Well; Propane heat; Central A/C
- ✓ Share 10 parking spaces
- ✓ Landlord in building
- ✓ Zone LI-130