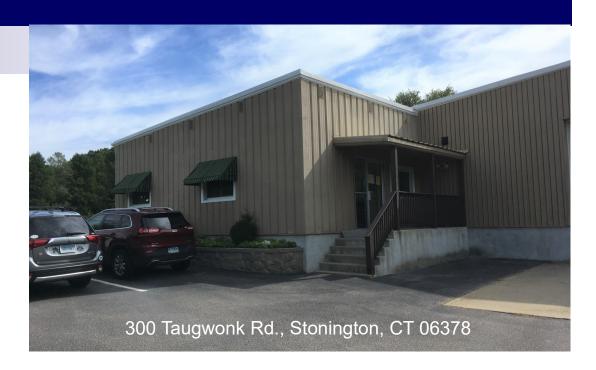

## FOR LEASE Office Space

## **FOR LEASE**

\$1,600/mo Plus utilities

## **Pequot Commercial**

15 Chesterfield Road, Suite 4
East Lyme, CT 06333
860-447-9570 x133
860-444-6661 Fax
npeck@pequotcommercial.com

- ✓ 1,570 sf first floor, clean and modern office includes 6 private offices and an open area.
- ✓ Just about 1 mile to I-95
- ✓ Septic and Well; Propane heat; Central A/C
- ✓ Share 10 parking spaces
- ✓ Landlord in building
- ✓ Zone LI-130