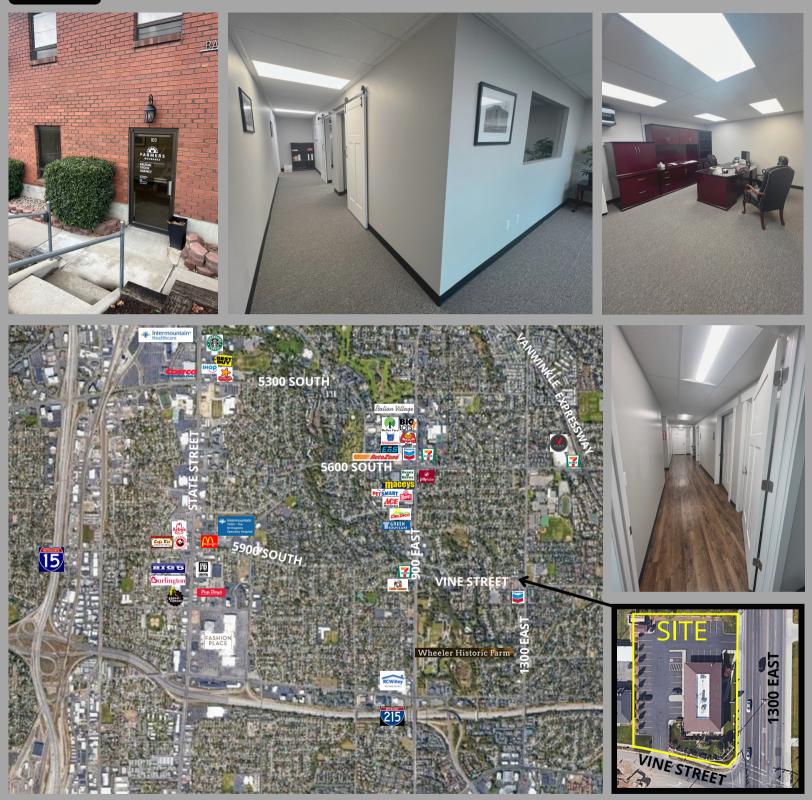

#### **PROPERTY INFORMATION**

- Suite 103: 750 SF Newly Built Out Office
- (2) Private Offices & Reception Area
- Lease Expiration Date: 5/31/2028
- Newly Remodeled Common Area with (2) Restrooms
- Many Nearby Amenities
- Great Central Valley Location
- Easy Access to I-15 and I-215

## TRAFFIC COUNTS

1300 East: 22,983 Annual Average Daily Traffic

Vine Street: 8,700 Annual Average Daily Traffic