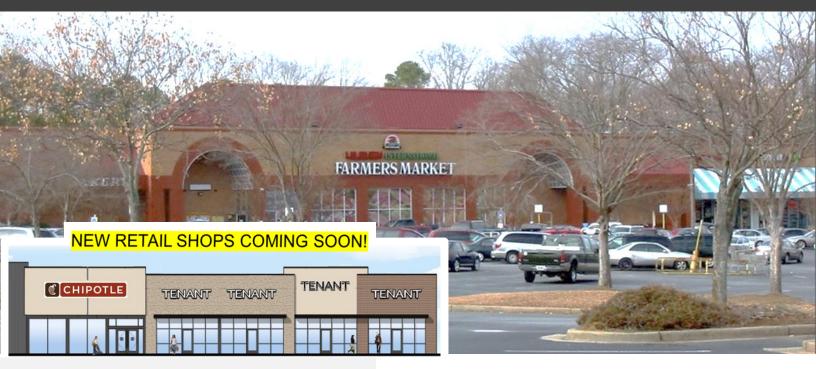

## **Property Highlights**

- Grocery anchored center
- 8,000 sf of new retail shops coming Q4 2023
- Feature Tenants: Chipotle, DaVita Dialysis, Harbor Freight Tools, Nam de Mun Farmer's Market
- Anchor and junior anchor space potential
- Two outparcels available for ground lease or build-to-suit
- Great visibility and Strong traffic counts with significant daytime and evening population