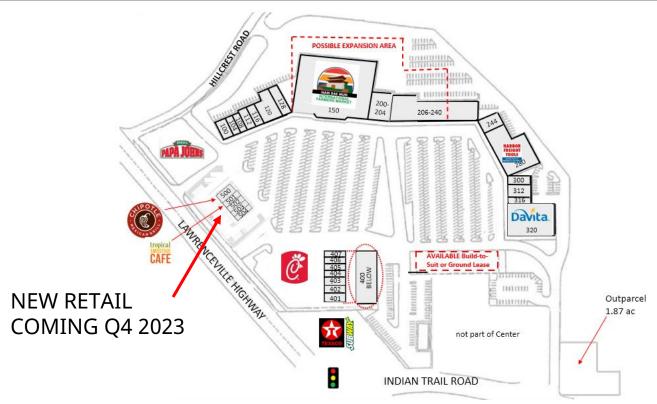

## **Property Highlights**

- Grocery anchored center
- 8,000 sf of new retail shops coming Q4 2023
- Feature Tenants: Chipotle, DaVita Dialysis, Harbor Freight Tools, Nam de Mun Farmer's Market
- Anchor and junior anchor space potential
- Two outparcels available for ground lease or build-to-suit
- Great visibility and Strong traffic counts with significant daytime and evening population

## Lilburn Market Center

4805 Lawrenceville Hwy., Gwinnett County, Georgia 30047

| SUITE                     | SQ. FT. | TENANT                     | SUITE     | SQ. FT. | TENANT                              |  |
|---------------------------|---------|----------------------------|-----------|---------|-------------------------------------|--|
| 100                       | 3,720   | Atlanta Pho Restaurant     | 320-B     | 6,720   | DaVita Dialysis                     |  |
| 104                       | 1,488   | Empanada Express           | 400       | 8,060   | Available (former karate studio)    |  |
| 108                       | 912     | Chelo's Barber Shop        | 401       | 2,336   | Iglesia Cristiana La Palabra Church |  |
| 112                       | 2,700   | Available                  | 402       | 2,300   | It Girl Beauty Bar                  |  |
| 116                       | 1,350   | LD Electronics             | 403       | 1,161   | Available                           |  |
| 120                       | 4,675   | Café Kinh Do               | 404       | 1,470   | Just Smoke                          |  |
| 128                       | 3,193   | Available                  | 405       | 1,250   | Celltronics                         |  |
| 150                       | 44,000  | Nam De Mun Farmer's Market | 406       | 1,458   | Chinese Wok                         |  |
| 200-204                   | 6,386   | City Furniture             | 407       | 2,000   | Available                           |  |
| 206-240                   | 18,569  | Available (can subdivide)  | 500       | 2,314   | Chipotle                            |  |
| 244                       | 3,836   | Available                  | 501       | 1,413   | Tropical Smoothie                   |  |
| 280                       | 14,600  | Harbor Freight Tools       | 502       | 1,413   | Available                           |  |
| 300-312                   | 5,137   | Vibes Mexican Restaurant   | 503       | 1,413   | Available                           |  |
| 316                       | 1,300   | Chick-fil-A Office         | 504       | 1,413   | Available                           |  |
| 320-A                     | 7,280   | Available                  | OUTPARCEL | 1.87 ac | Available                           |  |
| TOTAL SQUARE FEET 153,815 |         |                            |           |         |                                     |  |