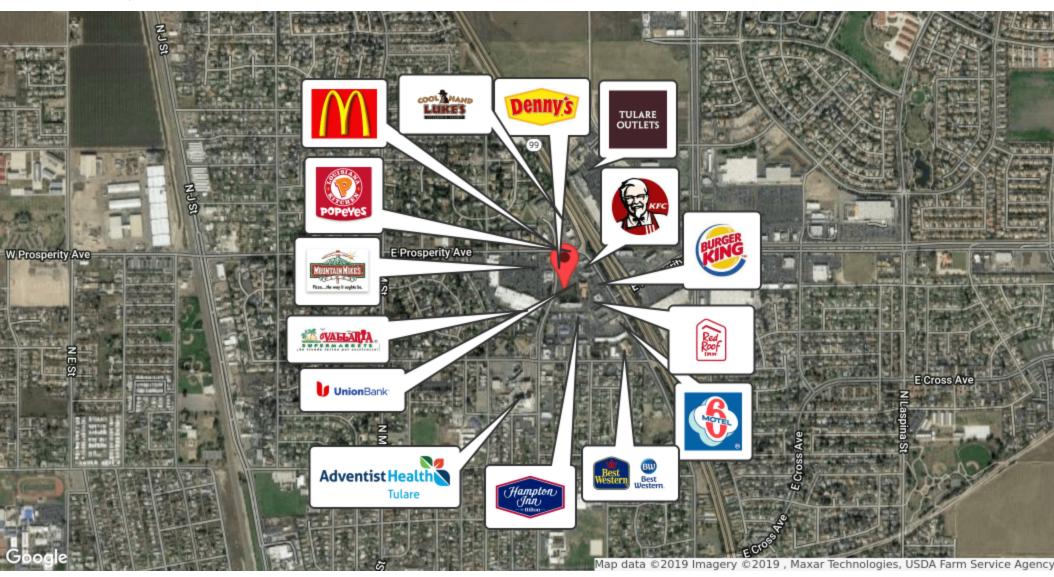

Photos**







## KYLE RHINEBECK SIOR

559.625.2128 x14 callkyle@callkyle.com CalDRE #00928751

### MARTY ZEEB SIOR

559.625.2128 zeeb@aol.com CalDRE #00847045 132 N Akers St Visalia, CA 93291-5121 559.625.2128 | zeebre.com

ZEEB
Commercial Real Estate

### **Additional Photos**



## KYLE RHINEBECK SIOR

559.625.2128 x14 callkyle@callkyle.com CalDRE #00928751

### MARTY ZEEB SIOR

559.625.2128 zeeb@aol.com CalDRE #00847045



**Location Maps** E Chevy Chase Dr N Gem St Hillman 3 E Prosperity Ave N Cherry St E Merritt Ave Map data ©2019

KYLE RHINEBECK SIOR

559.625.2128 x14 callkyle@callkyle.com CalDRE #00928751

MARTY ZEEB SIOR

559.625.2128 zeeb@aol.com CalDRE #00847045

132 N Akers St Visalia, CA 93291-5121 559.625.2128 | zeebre.com

ZEEB **Commercial Real Estate** 

## Retailer Map



### KYLE RHINEBECK SIOR

559.625.2128 x14 callkyle@callkyle.com CalDRE #00928751

#### MARTY ZEEB SIOR

559.625.2128 zeeb@aol.com CalDRE #00847045



## Demographics Map & Report



| POPULATION          | 1 MILE    | 3 MILES   | 5 MILES   |
|---------------------|-----------|-----------|-----------|
| Total population    | 9,455     | 58,447    | 74,677    |
| Median age          | 38.5      | 30.1      | 29.9      |
| Median age (Male)   | 36.0      | 29.1      | 29.0      |
| Median age (Female) | 40.3      | 30.9      | 30.6      |
| HOUSEHOLDS & INCOME | 1 MILE    | 3 MILES   | 5 MILES   |
| Total households    | 3,522     | 17,712    | 22,578    |
| # of persons per HH | 2.7       | 3.3       | 3.3       |
| Average HH income   | \$70,633  | \$55,330  | \$56,240  |
| Average house