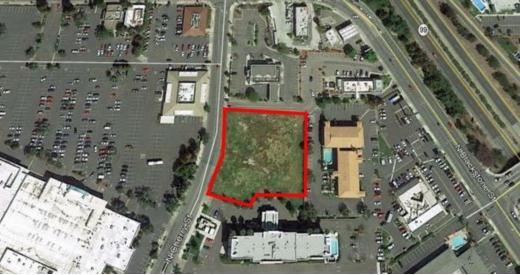

|            |

C-3 Commercial

Price / SF: \$13.34

#### **PROPERTY OVERVIEW**

Last remaining Commercial Property in the Heart of Retail and medical sector, fully improved and ready for your project, Surrounded by Hampton Inn, Red Roof Inn, La Quinta Inn, Tulare Village Shopping Center, Fast Food and Sit Down Restaurants. Steps away from the Tulare Medical Services Hub, Doctors, Dentist, Nursing and Rehab Centers. Owner can split parcel or do BTS.

#### PROPERTY HIGHLIGHTS

- In the heart of the medical and retail district
- · Easy HWY 99 access
- Blocks from Adventist Tulare Regional Hospital
- Buy all or part

KYLE RHINEBECK SIOR

559.625.2128 x14 callkyle@callkyle.com CalDRE #00928751

Zoning:

MARTY ZEEB SIOR 559.625.2128 zeeb@aol.com CalDRE #00847045



## **Additional Photos**







## KYLE RHINEBECK SIOR

559.625.2128 x14 callkyle@callkyle.com CalDRE #00928751

### MARTY ZEEB SIOR

559.625.2128 zeeb@aol.com CalDRE #00847045 132 N Akers St Visalia, CA 93291-5121 559.625.2128 | zeebre.com

ZEEB
Commercial Real Estate

### **Additional Photos**



## KYLE RHINEBECK SIOR

559.625.2128 x14 callkyle@callkyle.com CalDRE #00928751

### MARTY ZEEB SIOR

559.625.2128 zeeb@aol.com CalDRE #00847045



**Location Maps** E Chevy Chase Dr N Gem St Hillman 3 E Prosperity Ave N Cherry St E Merritt Ave Map data ©2019

KYLE RHINEBECK SIOR

559.625.2128 x14 callkyle@callkyle.com CalDRE #00928751

MARTY ZEEB SIOR

559.625.2128 zeeb@aol.com CalDRE #00847045

132 N Akers St Visalia, CA 93291-5121 559.625.2128 | zeebre.com

ZEEB **Commercial Real Estate** 

## Retailer Map



### KYLE R