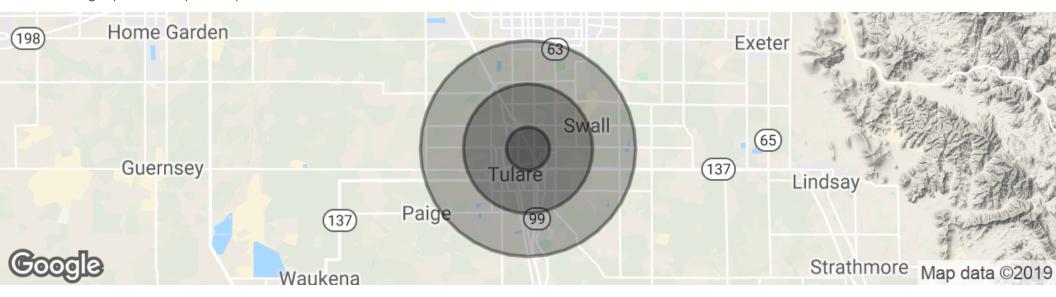

## Demographics Map & Report

| POPULATION          | 1 MILE    | 3 MILES   | 5 MILES   |
|---------------------|-----------|-----------|-----------|
| Total population    | 9,455     | 58,447    | 74,677    |
| Median age          | 38.5      | 30.1      | 29.9      |
| Median age (Male)   | 36.0      | 29.1      | 29.0      |
| Median age (Female) | 40.3      | 30.9      | 30.6      |
| HOUSEHOLDS & INCOME | 1 MILE    | 3 MILES   | 5 MILES   |
| Total households    | 3,522     | 17,712    | 22,578    |
| # of persons per HH | 2.7       | 3.3       | 3.3       |
| Average HH income   | \$70,633  | \$55,330  | \$56,240  |
| Average house value | \$290,326 | \$250,459 | \$252,813 |
|                     |           |           |           |

<sup>\*</sup> Demographic data derived from 2010 US Census