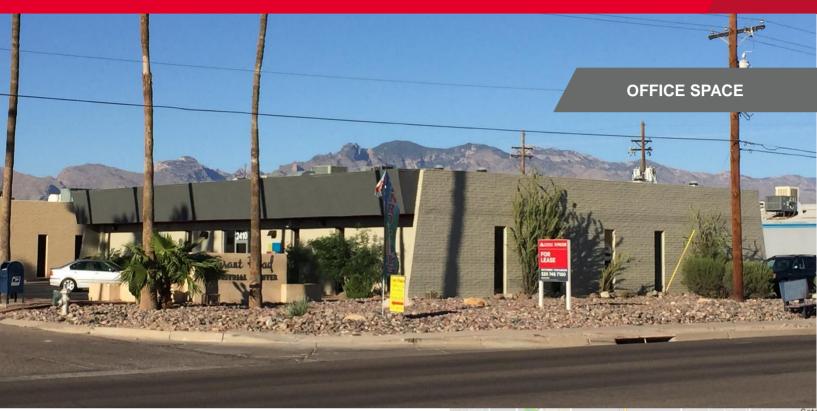

# FOR LEASE 2410 N. Huachuca Drive

Tucson, AZ 85745

| Property Details |                 |  |
|------------------|-----------------|--|
| Available        | 1,750 SF        |  |
| Lease Rate       | \$10.00/ SF     |  |
| Lease Type       | Modified Gross* |  |

#### **Property Highlights**

- · Excellent location near grant road/I-10 and moments from down town
- · Includes conference room, private office and bull pen
- · Building security and 24/7 camera surveillance available
- · Common area bathrooms and kitchen
- Beautiful reception area
- · Space includes 130 SF vault

#### **OFFICE SPACE**

FOR LEASE 2410 N. Huachuca Drive Tucson, AZ 85745