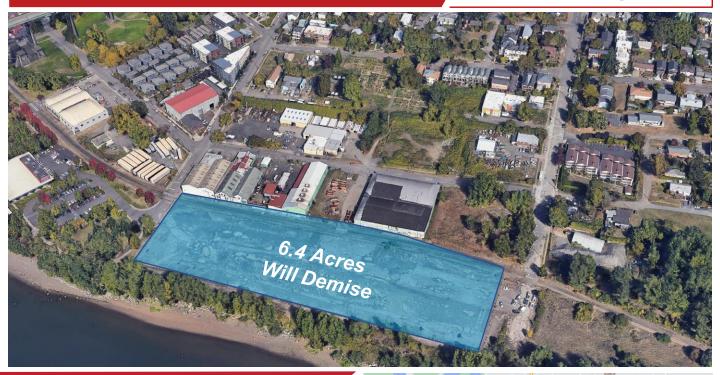

## **FOR LEASE** 6.4 ACRE STORAGE YARD 8524 N Crawford Street | Portland, OR

900 Washington St, Suite 850, Vancouver, WA 360.750.5595 I www.fg-cre.com

## **FOR LEASE** 6.4 ACRE STORAGE YARD 8524 N Crawford Street | Portland, OR

900 Washington St, Suite 850, Vancouver, WA 360.750.5595 I www.fg-cre.com

Offered for lease is 6.4 acres of riverfront property located on the Willamette River in the St. John's submarket of the Portland/Vancouver metropolitan area. Public utilities are available at or near the site. It sits outside of the 100-year flood plain. The property is zoned General Employment 2 (EG2).

## PROPERTY HIGHLIGHTS

- Call for ground lease rates
- 6.4 +/- acres (divisible 3 +/- acres)
- Minutes to I-5 freeway
- Graveled hard surface
- Fully fenced yard
- Excellent access to Rivergate
- Zoned EG2 Employment Industrial