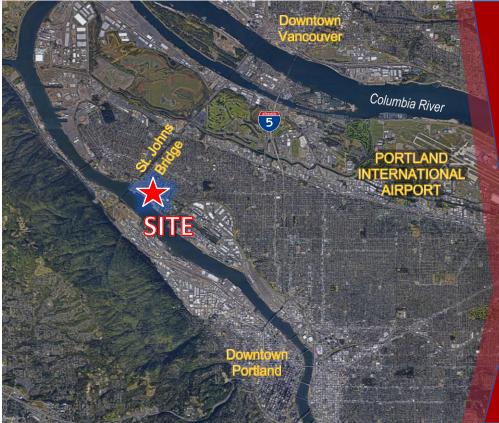

## **FOR LEASE** 6.4 ACRE STORAGE YARD 8524 N Crawford Street | Portland, OR

900 Washington St, Suite 850, Vancouver, WA 360.750.5595 I www.fg-cre.com

Offered for lease is 6.4 acres of riverfront property located on the Willamette River in the St. John's submarket of the Portland/Vancouver metropolitan area. Public utilities are available at or near the site. It sits outside of the 100-year flood plain. The property is zoned General Employment 2 (EG2).