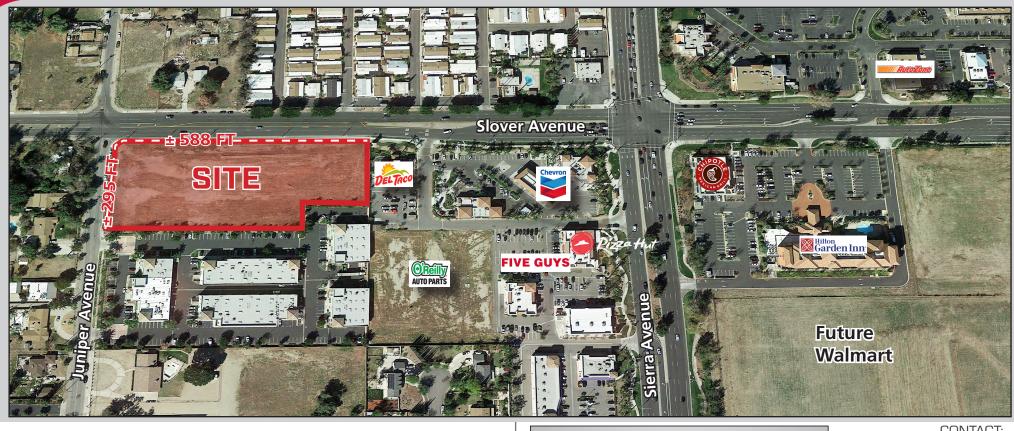

# **FOR SALE**

SEC SLOVER & JUNIPER AVENUE, FONTANA, CA 92337

# **±3.74 ACRES**

### **PROPERTY FEATURES:**

- ±3.74 Acre Site
- APN: 0255-041-25
- Curb Sidewalk
- Zoned CG

- Corner Location
- Great Access To I-10 Freeway
- Just West Of Sierra Avenue

CONTACT: