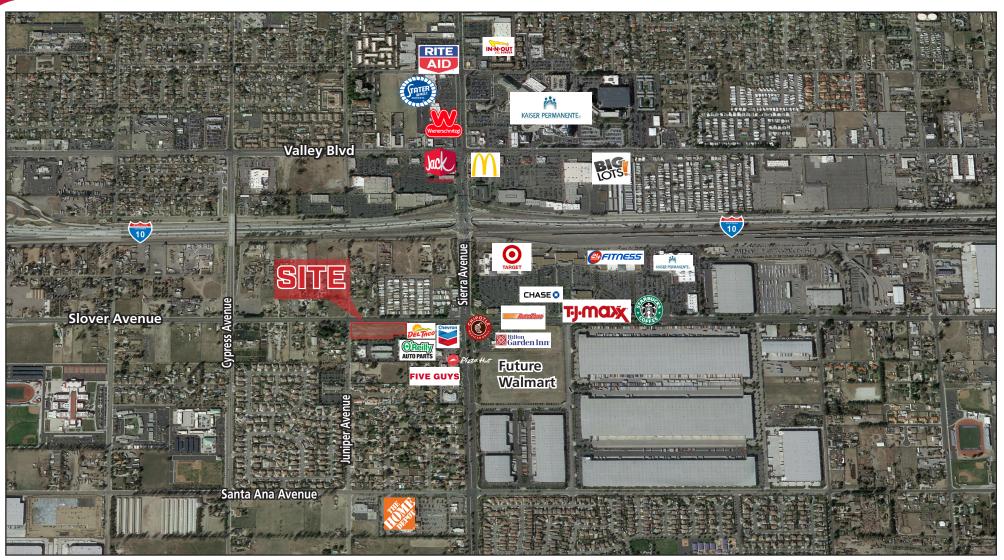

# **FOR SALE**

SEC SLOVER & JUNIPER AVENUE, FONTANA, CA 92337

### **PROPERTY FEATURES:**

- ±3.74 Acre Site
- APN: 0255-041-25
- Curb Sidewalk
- Zoned CG

- Corner Location
- Great Access To I-10 Freeway
- Just West Of Sierra Avenue

CONTACT: