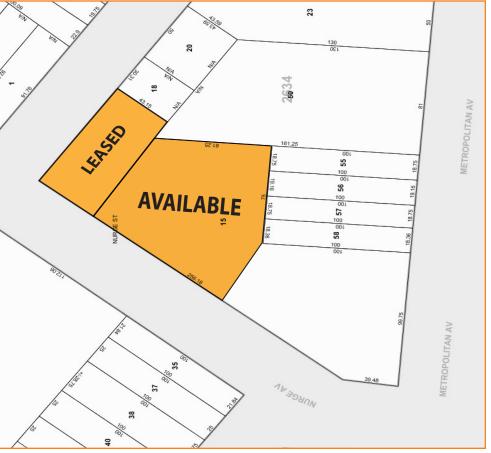

## 53-07 NURGE AVENUE, MASPETH, NY

**BLOCK:** 

2634

LOT:

ZONING:

C2-1/R4

For Information About This Property

Contact Exclusive Agents: