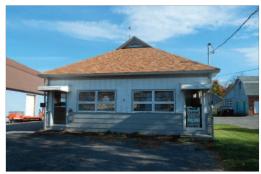

## PROPERTY DESCRIPTION

Located in the heart of Clinton Village. Perfect location for townhouses, condos, apartments or business park. 6, 8, 10 Taylor Ave and 41 1/2 Utica Street. Offers close to 400 ft. of frontage on Taylor/McBride Ave, and frontage on Utica Street/12B. Approximately 3.5 acres, multiple buildings, 4 tax parcels. Public utilities, natural gas. Phase 1 completed.

## **PROPERTY OVERVIEW**

| Lot Size     | 3.50 +/- acres |
|--------------|----------------|
| Year Built   | 1900           |
| Stories      | 2              |
| City Taxes   | \$2,799.00     |
| County Taxes | \$4,982.00     |
| School Taxes | \$12,091.00    |
| Parking      | On site        |