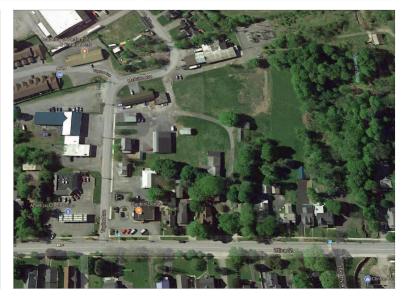

## PROPERTY DESCRIPTION

Located in the heart of Clinton Village. Perfect location for townhouses, condos, apartments or business park. 6, 8, 10 Taylor Ave and 41 1/2 Utica Street. Offers close to 400 ft. of frontage on Taylor/McBride Ave, and frontage on Utica Street/12B. Approximately 3.5 acres, multiple buildings, 4 tax parcels. Public utilities, natural gas. Phase 1 completed.