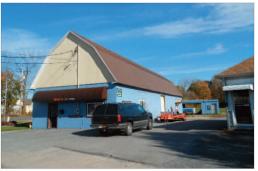

## PROPERTY DESCRIPTION

Located in the heart of Clinton Village. Perfect location for townhouses, condos, apartments or business park. 6, 8, 10 Taylor Ave and 41 1/2 Utica Street. Offers close to 400 ft. of frontage on Taylor/McBride Ave, and frontage on Utica Street/12B. Approximately 3.5 acres, multiple buildings, 4 tax parcels. Public utilities, natural gas. Phase 1 completed.

## **PROPERTY OVERVIEW**

| Lot Size     | 3.50 +/- acres |
|--------------|----------------|
| Year Built   | 1900           |
| Stories      | 2              |
| City Taxes   | \$2,799.00     |
| County Taxes | \$4,982.00     |
| School Taxes | \$12,091.00    |
| Parking      | On site        |