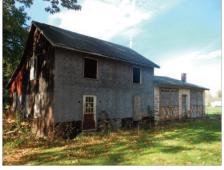

## PROPERTY DESCRIPTION

Located in the heart of Clinton Village. Perfect location for townhouses, condos, apartments or business park. 6, 8, 10 Taylor Ave and 41 1/2 Utica Street. Offers close to 400 ft. of frontage on Taylor/McBride Ave, and frontage on Utica Street/12B. Approximately 3.5 acres, multiple buildings, 4 tax parcels. Public utilities, natural gas. Phase 1 completed.

## **PROPERTY OVERVIEW**

| Lot Size     | 3.50 +/- acres |
|--------------|----------------|
| Year Built   | 1900           |
| Stories      | 2              |
| City Taxes   | \$2,799.00     |
| County Taxes | \$4,982.00     |
| School Taxes | \$12,091.00    |
| Parking      | On site        |