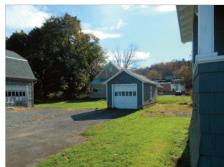

## PROPERTY DESCRIPTION

Located in the heart of Clinton Village. Perfect location for townhouses, condos, apartments or business park. 6, 8, 10 Taylor Ave and 41 1/2 Utica Street. Offers close to 400 ft. of frontage on Taylor/McBride Ave, and frontage on Utica Street/12B. Approximately 3.5 acres, multiple buildings, 4 tax parcels. Public utilities, natural gas. Phase 1 completed.

## **PROPERTY OVERVIEW**

| Lot Size     | 3.50 +/- acres |
|--------------|----------------|
| Year Built   | 1900           |
| Stories      | 2              |
| City Taxes   | \$2,799.00     |
| County Taxes | \$4,982.00     |
| School Taxes | \$12,091.00    |
| Parking      | On site        |