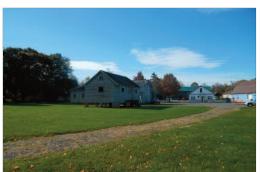

## PROPERTY DESCRIPTION

Located in the heart of Clinton Village. Perfect location for townhouses, condos, apartments or business park. 6, 8, 10 Taylor Ave and 41 1/2 Utica Street. Offers close to 400 ft. of frontage on Taylor/McBride Ave, and frontage on Utica Street/12B. Approximately 3.5 acres, multiple buildings, 4 tax parcels. Public utilities, natural gas. Phase 1 completed.

## **PROPERTY OVERVIEW**

| Lot Size     | 3.50 +/- acres |
|--------------|----------------|
| Year Built   | 1900           |
| Stories      | 2              |
| City Taxes   | \$2,799.00     |
| County Taxes | \$4,982.00     |
| School Taxes | \$12,091.00    |
| Parking      | On site        |