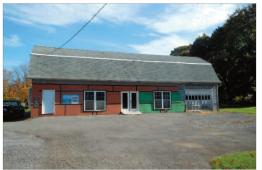

## PROPERTY DESCRIPTION

Located in the heart of Clinton Village. Perfect location for townhouses, condos, apartments or business park. 6, 8, 10 Taylor Ave and 41 1/2 Utica Street. Offers close to 400 ft. of frontage on Taylor/McBride Ave, and frontage on Utica Street/12B. Approximately 3.5 acres, multiple buildings, 4 tax parcels. Public utilities, natural gas. Phase 1 completed.