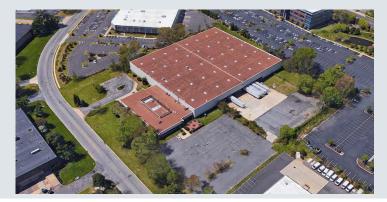

## 820 East Gate Drive

East Gate Industrial Park Mount Laurel, New Jersey

## **Property Description**

- 87,000 105,450± SF on 7.3 acres
- Eight (8) loading docks
- T-8 lighting
- Zoned Industrial
- 39' x 41' column spacing
- 24' clear ceiling height
- 2000 amp, 3 phase 480Y/277V electric service
- ESFR sprinklers