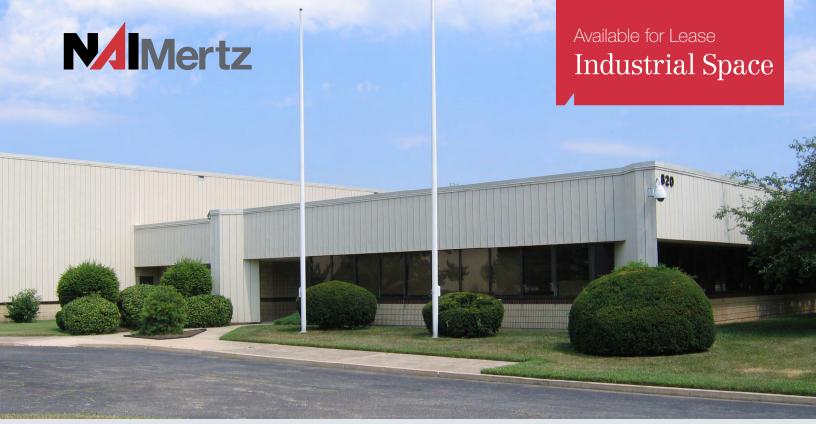

## 820 East Gate Drive

East Gate Industrial Park Mount Laurel, New Jersey

## **Property Description**

- 87,000 105,450± SF on 7.3 acres
- Eight (8) loading docks
- T-8 lighting
- Zoned Industrial
- 39' x 41' column spacing
- 24' clear ceiling height
- 2000 amp, 3 phase 480Y/277V electric service
- ESFR sprinklers