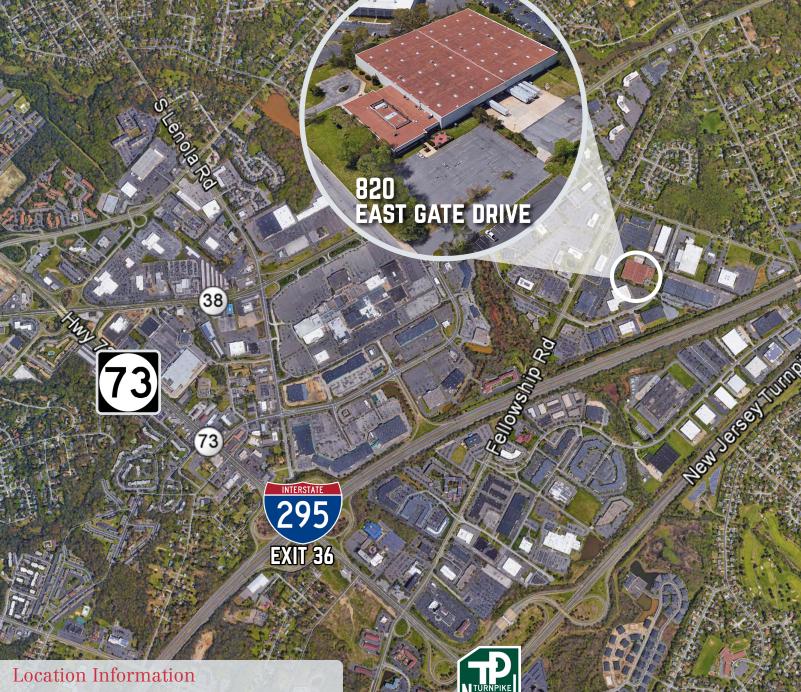

## Scott Mertz, SIOR

+1 856 802 6529 • scott.mertz@naimertz.com

21 Roland Avenue Mount Laurel NJ 08054 +1 856 234 9600

naimertz.com

• Less than 1 mile from Route 73, I-295 (Exit 36) and NJ Turnpike (Exit 4)

E Camden Ave

- Numerous dining, shopping and lodging options
  within minutes of the property
- 20 minutes from Center City Philadelphia, 90 minutes to New York City
- 10.5 miles to Balzano Marine Terminal in Camden, 75 miles to Newark Port