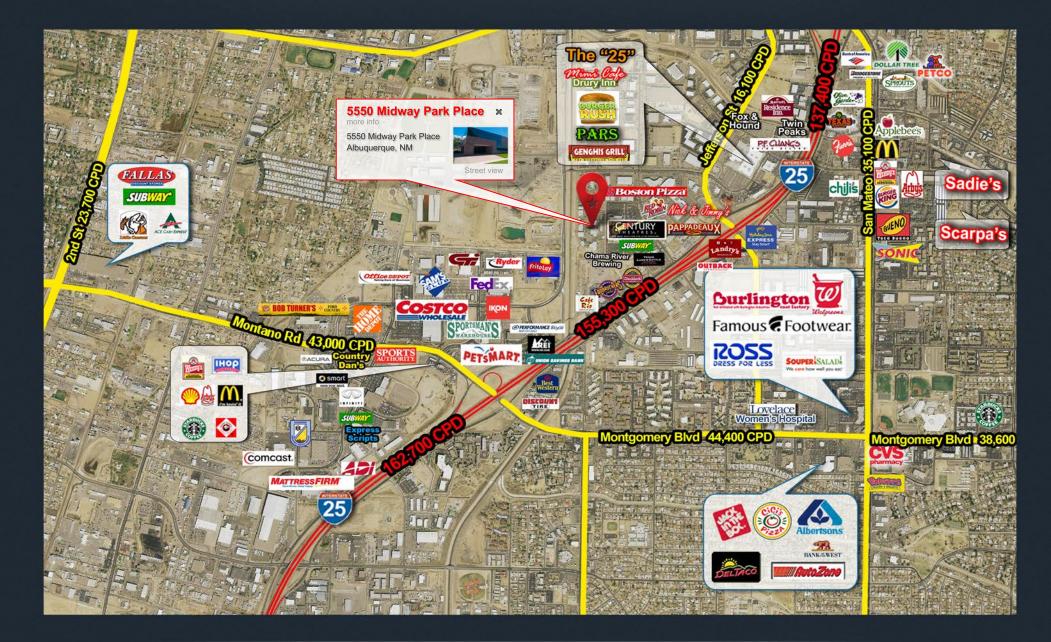

### In the heart of the I-25 Corridor 15,000 Total RSF +/-

- Available February of 2014
- Easy access to/from Jefferson St. and Interstate 25
- Recently renovated
- Two exterior overhead doors

**Michael Sheppard** Michael@argusinvestmentrealty.com Phone: (505) 855-7621