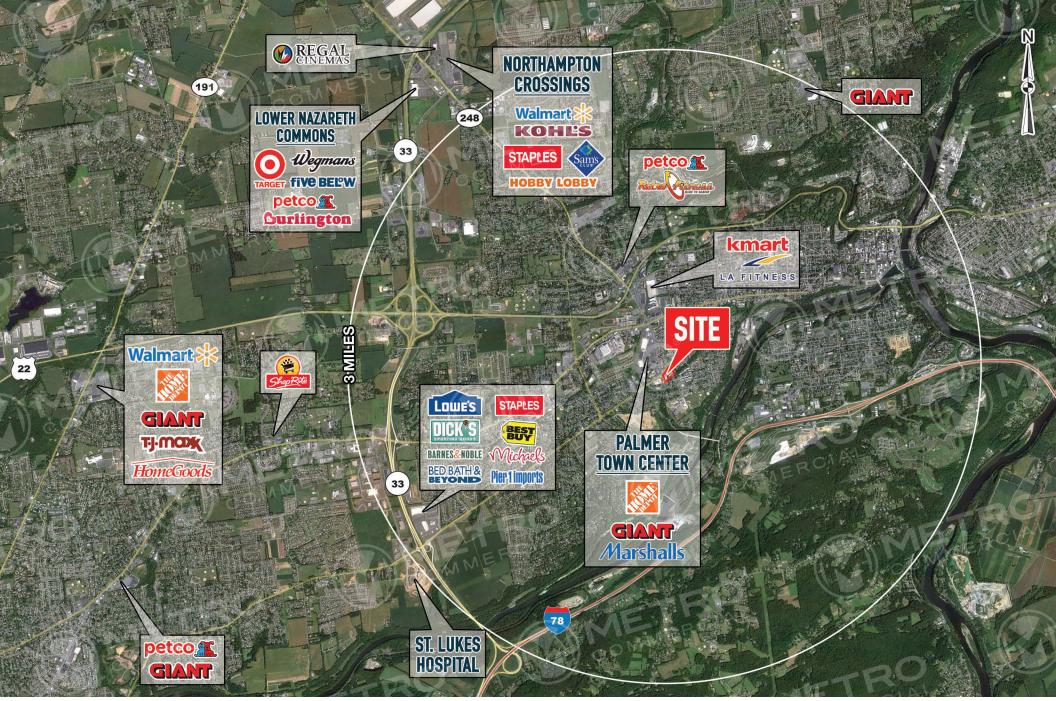

## 1120 SOUTH 25TH STREET

**EASTON, PA** 

PAD SITE AVAILABLE FOR LEASE







## get in touch.

## **GREG JONES**

office 610.825.5222 direct 610.260.2662 gjones@metrocommercial.com

## **MELISSA LIPPE**

office 610.825.5222 direct 610.260.2677 mlippe@metrocommercial.com









The information and images contained herein are from sources deemed reliable. However, Metro Commercial Real Estate, Inc. makes no representation whatsoever as to their accuracy or authenticity, Images shown may be modified for illustrative purposes. Images may be out-of-date and not current. 2.06.







The information and images contained herein are from sources deemed reliable. However, Metro Commercial Real Estate, Inc. makes no representation whatsoever as to their accuracy or authenticity. Images shown may be modified for illustrative purposes. Images may be out-of-date and not current. 2.06.2









The information and images contained herein are from sources deemed reliable. However, Metro Commercial Real Estate, Inc. makes no representation whatsoever as to their accuracy or authenticity. Images shown may be modified for illustrative purposes. Images may be out-of-date and not current. 2.06.