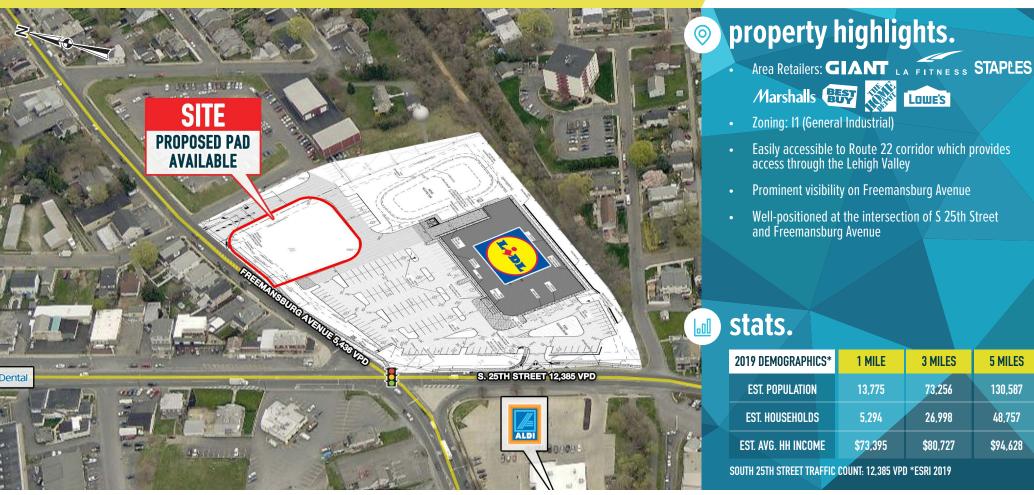

## 1120 SOUTH 25TH STREET

**EASTON, PA** 

PAD SITE AVAILABLE FOR LEASE







## get in touch.

## **GREG JONES**

office 610.825.5222 direct 610.260.2662 gjones@metrocommercial.com

## **MELISSA LIPPE**

office 610.825.5222 direct 610.260.2677 mlippe@metrocommercial.com









The information and images contained herein are from sources deemed reliable. However, Metro Commercial Real Estate, Inc. makes no representation whatsoever as to their accuracy or authenticity, Images shown may be modified for illustrative purposes. Images may be out-of-date and not current. 2.06.







The information and images contained herein are from sources deemed reliable. However, Metro Commercial Real Estate, Inc. makes no representation whatsoever as to their accuracy or authenticity. Images shown may be modified for illustrative purposes. Images may be out-of-date and not c