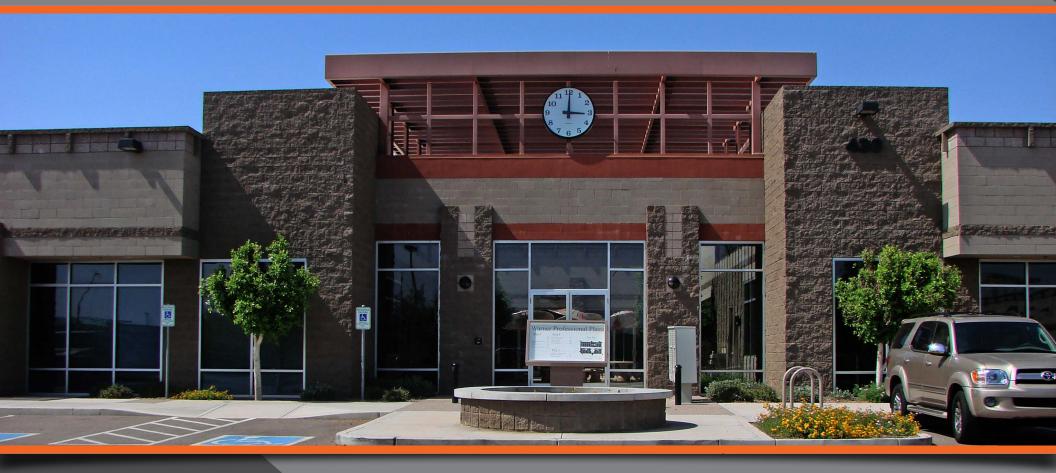

# Warner Professional Plaza

430 W WARNER RD | TEMPE, AZ 85284
UNITS 104 & 107: ±2,891 SF | AVAILABLE FOR SALE

### **Building Information**

| Address    | 430 W Warner Rd         |
|------------|-------------------------|
|            | Tempe, AZ 85284         |
| Year Built | 2003                    |
| Parcel     | 301-53-124 & 301-53-126 |
| Zoning     | PCC-1, City of Tempe    |

#### Property Features

- Located at Warner & Kyrene Roads
- Near I-10 and Loop 202 (Santan Freeway)
- Covered parking
- Courtyard with seating