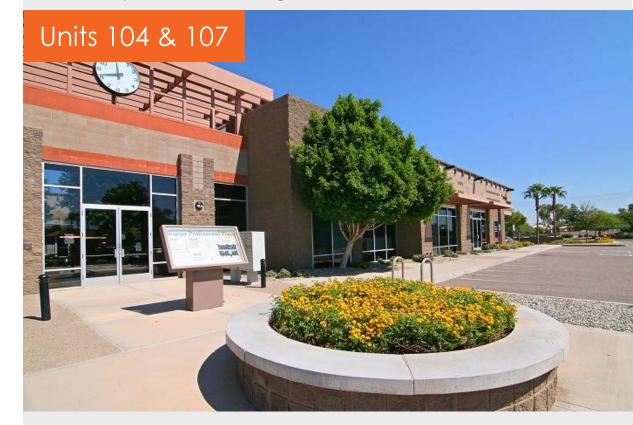

# Warner Professional Plaza

430 W WARNER RD | TEMPE, AZ 85284
UNITS 104 & 107: ±2,891 SF | AVAILABLE FOR SALE

#### **Unit Details**

| Units 104 & 107                                                                     | ±2,891 SF             |  |  |
|-------------------------------------------------------------------------------------|-----------------------|--|--|
| Sale Price                                                                          | \$845,000 (\$292 PSF) |  |  |
| Amenities Include: Reception, 10 Offices,<br>Conference Room, Break Room, Bull Pen, |                       |  |  |
| 2 Restrooms, & 2 Exam Rooms                                                         |                       |  |  |