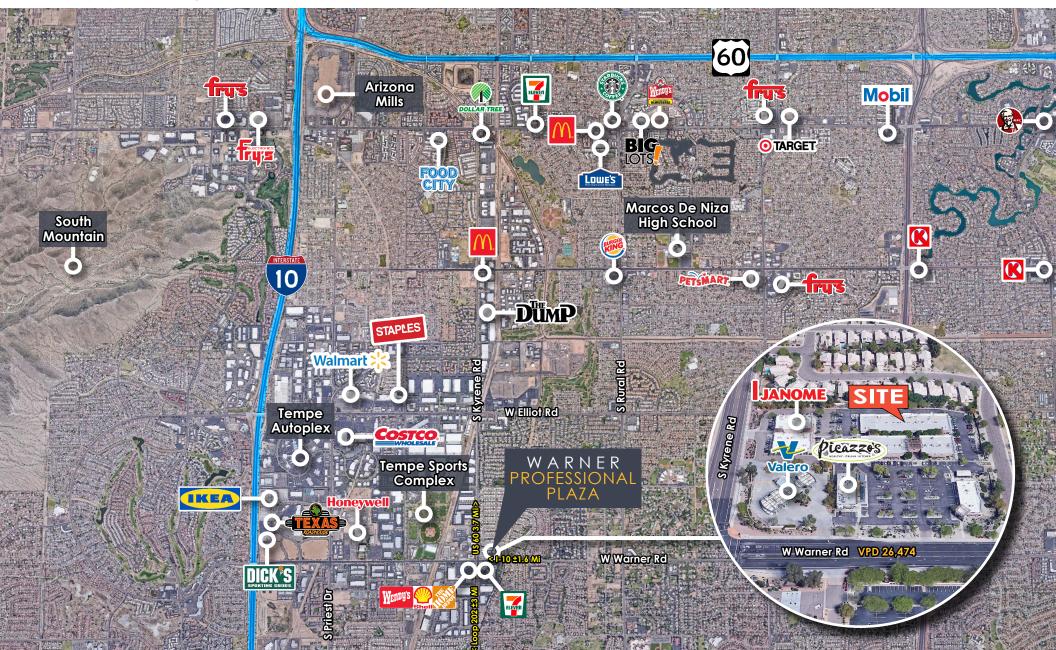

#### Property Features

- Located at Warner & Kyrene Roads
- Near I-10 and Loop 202 (Santan Freeway)
- Covered parking
- Courtyard with seating

### **Location & Amenities**