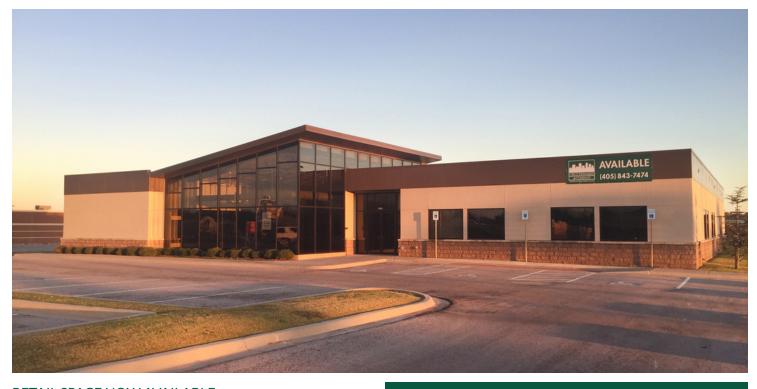

# 2219 Interstate 240 Service Road, Oklahoma City, OK 73159

### RETAIL SPACE NOW AVAILABLE

Available SF: 12,525 SF

**Lease Rate:** \$18.00 SF/yr (NNN)

**Building Size:** 12,525 SF

Year Built: 2011

**Sub Market:** South Oklahoma City

This freestanding building is strategically located, facing Interstate 240, which rarely has pad sites become available. Best traffic counts in the city. Offering excellent visibility as well as access.

Can be split into two spaces of approximately 6,000 SF each. Originally constructed for a fitness center, can be used as retail, Health/Fitness, office.

Pylon sign available on I-240 Frontage.

022519