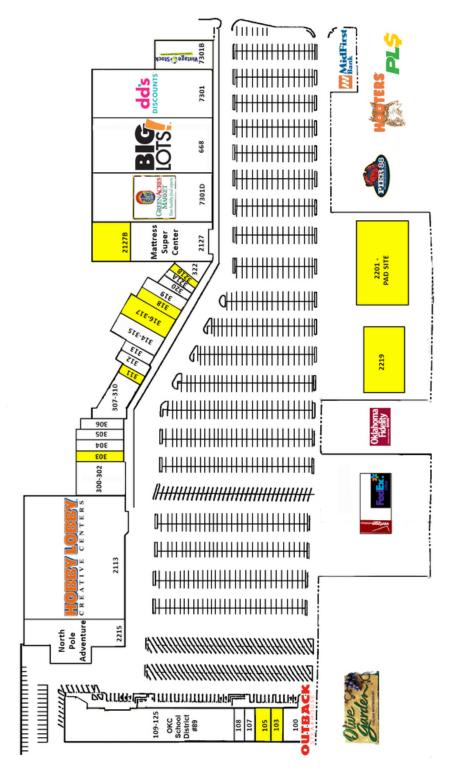

# 2219 Interstate 240 Service Road, Oklahoma City, OK 73159

### RETAIL SPACE NOW AVAILABLE

Available SF: 12,525 SF

**Lease Rate:** \$18.00 SF/yr (NNN)

**Building Size:** 12,525 SF

Year Built: 2011

**Sub Market:** South Oklahoma City

This freestanding building is strategically located, facing Interstate 240, which rarely has pad sites become available. Best traffic counts in the city. Offering excellent visibility as well as access.

Can be split into two spaces of approximately 6,000 SF each. Originally constructed for a fitness center, can be used as retail, Health/Fitness, office.

Pylon sign available on I-240 Frontage.

022519