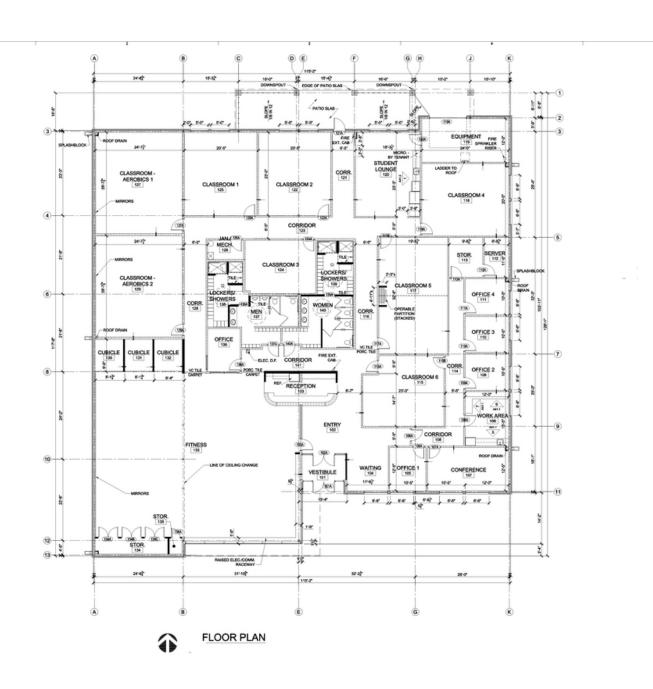

### RETAIL SPACE NOW AVAILABLE

Available SF: 12,525 SF

**Lease Rate:** \$18.00 SF/yr (NNN)

**Building Size:** 12,525 SF

Year Built: 2011

**Sub Market:** South Oklahoma City

This freestanding building is strategically located, facing Interstate 240, which rarely has pad sites become available. Best traffic counts in the city. Offering excellent visibility as well as access.

Can be split into two spaces of approximately 6,000 SF each. Originally constructed for a fitness center, can be used as retail, Health/Fitness, office.

Pylon sign available on I-240 Frontage.

022519