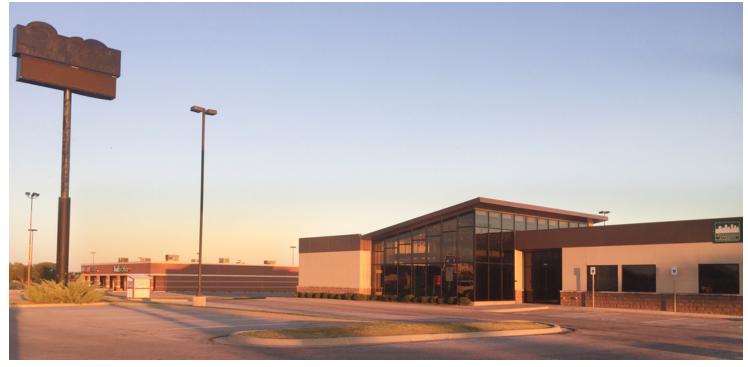

### RETAIL SPACE NOW AVAILABLE

Available SF: 12,525 SF

**Lease Rate:** \$18.00 SF/yr (NNN)

**Building Size:** 12,525 SF

Year Built: 2011

**Sub Market:** South Oklahoma City

This freestanding building is strategically located, facing Interstate 240, which rarely has pad sites become available. Best traffic counts in the city. Offering excellent visibility as well as access.