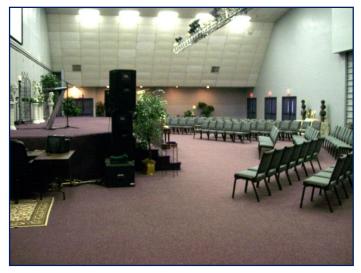

#### 2010 Clement Blvd. NW Hickory

For Sale \$2,950,000

- Institutional facility available
- 104,255 sq. ft.
- 1500-seat auditorium with expansion capability
- Suitable for church, convention center, sports arena, auditorium, school, motion picture studio
- Four buildings, all connected
- 14 +/- acres zoned Industrial (IND)
- Located just off Hwy. 321 near Hickory Airport and Hickory Crawdads Stadium
- Parking: 1400 spaces
- Current use: church, day care and indoor sports facility
- Commercial grade kitchen
- Ceiling heights up to 40'
- Clear span

# Interior Photos