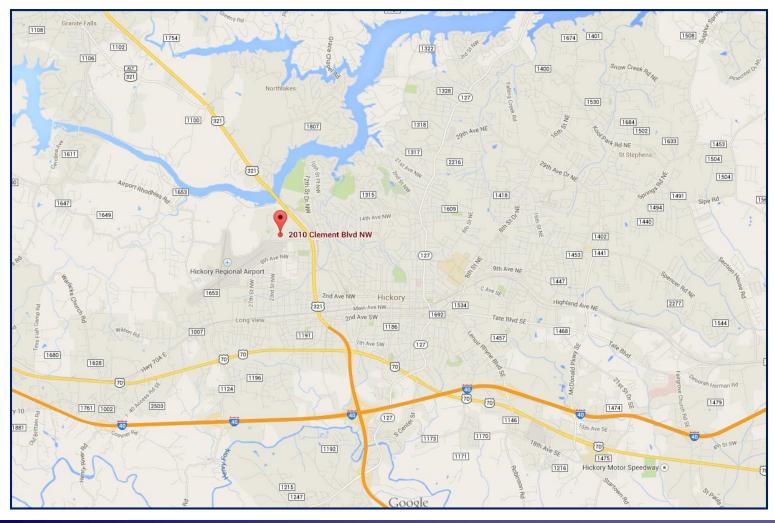

## Google Area Map

#### 2010 Clement Blvd. NW Hickory

For Sale \$2,950,000

- Institutional facility available
- 104,255 sq. ft.
- 1500-seat auditorium with expansion capability
- Suitable for church, convention center, sports arena, auditorium, school, motion picture studio
- Four buildings, all connected
- 14 +/- acres zoned Industrial (IND)
- Located just off Hwy. 321 near Hickory Airport and Hickory Crawdads Stadium
- Parking: 1400 spaces
- Current use: church, day care and indoor sports facility
- Commercial grade kitchen
- Ceiling heights up to 40'
- Clear span