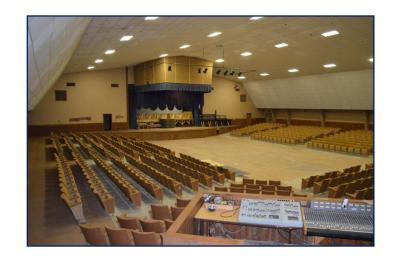

#### 2010 Clement Blvd. NW Hickory

For Sale \$2,950,000

- Institutional facility available
- 104,255 sq. ft.
- 1500-seat auditorium with expansion capability
- Suitable for church, convention center, sports arena, auditorium, school, motion picture studio
- Four buildings, all connected
- 14 +/- acres zoned Industrial (IND)
- Located just off Hwy. 321 near Hickory Airport and Hickory Crawdads Stadium
- Parking: 1400 spaces
- Current use: church, day care and indoor sports facility
- Commercial grade kitchen
- Ceiling heights up to 40'
- Clear span

# Interior Photos