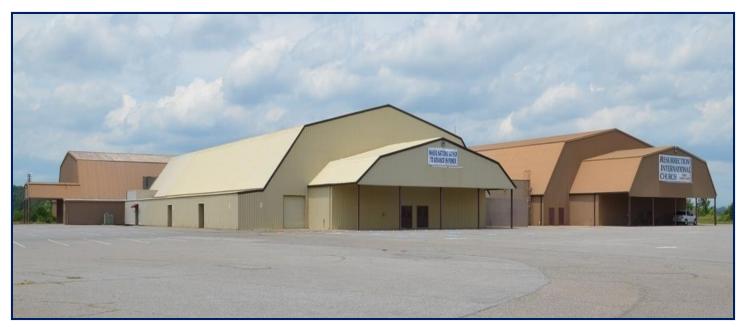

#### 2010 Clement Blvd. NW Hickory

For Sale \$2,950,000

- Institutional facility available
- 104,255 sq. ft.
- 1500-seat auditorium with expansion capability
- Suitable for church, convention center, sports arena, auditorium, school, motion picture studio
- Four buildings, all connected
- 14 +/- acres zoned Industrial (IND)
- Located just off Hwy. 321 near Hickory Airport and Hickory Crawdads Stadium
- Parking: 1400 spaces
- Current use: church, day care and indoor sports facility
- Commercial grade kitchen
- Ceiling heights up to 40'
- Clear span

### **Exterior Photos**