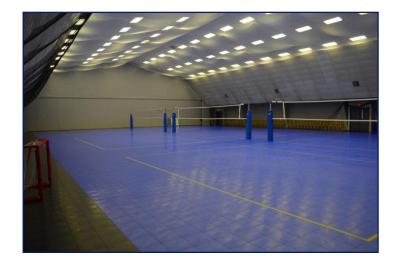

#### 2010 Clement Blvd. NW Hickory

For Sale \$2,950,000

- Institutional facility available
- 104,255 sq. ft.
- 1500-seat auditorium with expansion capability
- Suitable for church, convention center, sports arena, auditorium, school, motion picture studio
- Four buildings, all connected
- 14 +/- acres zoned Industrial (IND)
- Located just off Hwy. 321 near Hickory Airport and Hickory Crawdads Stadium
- Parking: 1400 spaces
- Current use: church, day care and indoor sports facility
- Commercial grade kitchen
- Ceiling heights up to 40'
- Clear span

# Interior Photos