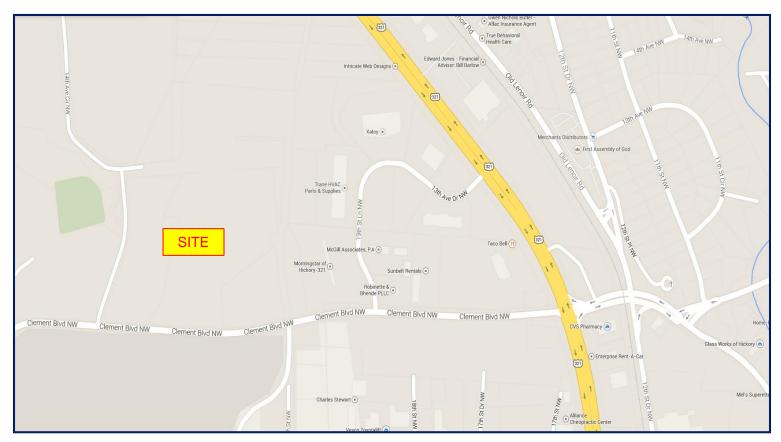

@teamprism.com

www.teamprism.com

#### 2010 Clement Blvd. NW Hickory



For Sale \$2,950,000

- Institutional facility available
- 104,255 sq. ft.
- 1500-seat auditorium with expansion capability
- Suitable for church, convention center, sports arena, auditorium, school, motion picture studio
- Four buildings, all connected
- 14 +/- acres zoned Industrial (IND)
- Located just off Hwy. 321 near Hickory Airport and Hickory Crawdads Stadium
- Parking: 1400 spaces
- Current use: church, day care and indoor sports facility
- Commercial grade kitchen
- Ceiling heights up to 40'
- Clear span

Owner willing to subdivide property. See page 7 for further information.



# Interior Photos















### Commercial Grade Kitchen

















### **Exterior Photos**







## Google Area Map







#### Owner willing to sell buildings C and D consisting of approximately 51,400 sq. ft. \$1,350,000

Ν



**Grade-Level** Door

W

Ε