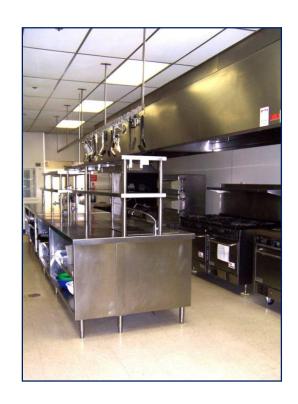

gement Tony Jarrett
PO Box 729
Hickory, NC 28603
828 322 2179
tonyj@teamprism.com

www.teamprism.com

#### 2010 Clement Blvd. NW Hickory



For Sale \$2,950,000

- Institutional facility available
- 104,255 sq. ft.
- 1500-seat auditorium with expansion capability
- Suitable for church, convention center, sports arena, auditorium, school, motion picture studio
- Four buildings, all connected
- 14 +/- acres zoned Industrial (IND)
- Located just off Hwy. 321 near Hickory Airport and Hickory Crawdads Stadium
- Parking: 1400 spaces
- Current use: church, day care and indoor sports facility
- Commercial grade kitchen
- Ceiling heights up to 40'
- Clear span

Owner willing to subdivide property. See page 7 for further information.



# Interior Photos















### Commercial Grade Kitchen

















### **Exterior Photos**







## Google Area Map







#### Owner willing to sell buildings C and D consisting of approximately 51,400 sq. ft. \$1,350,000

Ν



**Grade-Level** Door

W

Ε