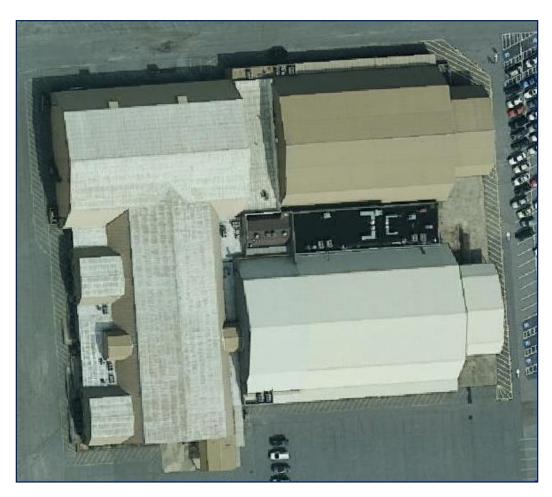

y Jarrett
PO Box 729
Hickory, NC 28603
828 322 2179
tonyj@teamprism.com

www.teamprism.com

#### 2010 Clement Blvd. NW Hickory



For Sale \$2,950,000

- Institutional facility available
- 104,255 sq. ft.
- 1500-seat auditorium with expansion capability
- Suitable for church, convention center, sports arena, auditorium, school, motion picture studio
- Four buildings, all connected
- 14 +/- acres zoned Industrial (IND)
- Located just off Hwy. 321 near Hickory Airport and Hickory Crawdads Stadium
- Parking: 1400 spaces
- Current use: church, day care and indoor sports facility
- Commercial grade kitchen
- Ceiling heights up to 40'
- Clear span

Owner willing to subdivide property. See page 7 for further information.



# Interior Photos















### Commercial Grade Kitchen

















### **Exterior Photos**







## Google Area Map







#### Owner willing to sell buildings C and D consisting of approximately 51,400 sq. ft. \$1,350,000

Ν



**Grade-Level** Door

W

Ε