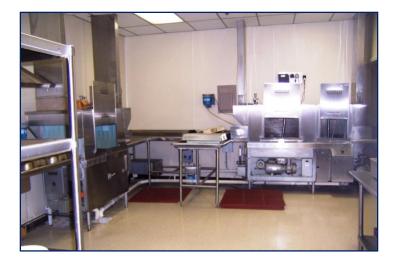

Tony Jarrett
PO Box 729
Hickory, NC 28603
828 322 2179
tonyj@teamprism.com

www.teamprism.com

#### 2010 Clement Blvd. NW Hickory



For Sale \$2,950,000

- Institutional facility available
- 104,255 sq. ft.
- 1500-seat auditorium with expansion capability
- Suitable for church, convention center, sports arena, auditorium, school, motion picture studio
- Four buildings, all connected
- 14 +/- acres zoned Industrial (IND)
- Located just off Hwy. 321 near Hickory Airport and Hickory Crawdads Stadium
- Parking: 1400 spaces
- Current use: church, day care and indoor sports facility
- Commercial grade kitchen
- Ceiling heights up to 40'
- Clear span

Owner willing to subdivide property. See page 7 for further information.



# Interior Photos















### Commercial Grade Kitchen

















### **Exterior Photos**







## Google Area Map







#### Owner willing to sell buildings C and D consisting of approximately 51,400 sq. ft. \$1,350,000

Ν



**Grade-Level** Door

W

Ε