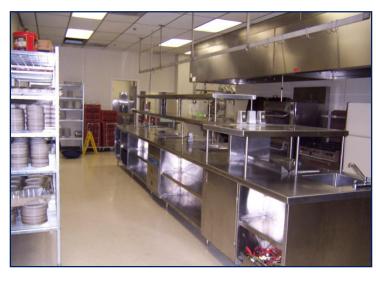

nt Tony Jarrett
PO Box 729
Hickory, NC 28603
828 322 2179
tonyj@teamprism.com

www.teamprism.com

#### 2010 Clement Blvd. NW Hickory



For Sale \$2,950,000

- Institutional facility available
- 104,255 sq. ft.
- 1500-seat auditorium with expansion capability
- Suitable for church, convention center, sports arena, auditorium, school, motion picture studio
- Four buildings, all connected
- 14 +/- acres zoned Industrial (IND)
- Located just off Hwy. 321 near Hickory Airport and Hickory Crawdads Stadium
- Parking: 1400 spaces
- Current use: church, day care and indoor sports facility
- Commercial grade kitchen
- Ceiling heights up to 40'
- Clear span

Owner willing to subdivide property. See page 7 for further information.



# Interior Photos















### Commercial Grade Kitchen

















### **Exterior Photos**







## Google Area Map







#### Owner willing to sell buildings C and D consisting of approximately 51,400 sq. ft. \$1,350,000

Ν



**Grade-Level** Door

W

Ε