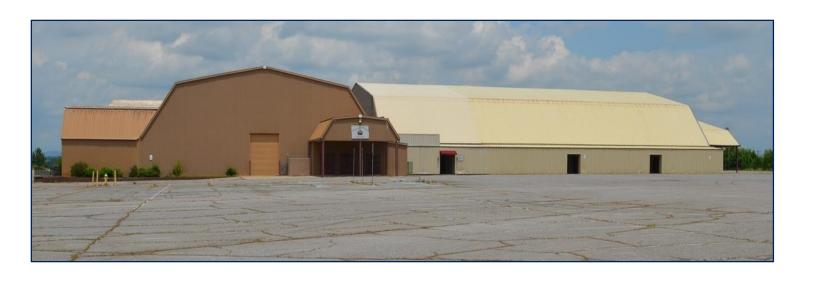

C 28603
828 322 2179
tonyj@teamprism.com

www.teamprism.com

#### 2010 Clement Blvd. NW Hickory



For Sale \$2,950,000

- Institutional facility available
- 104,255 sq. ft.
- 1500-seat auditorium with expansion capability
- Suitable for church, convention center, sports arena, auditorium, school, motion picture studio
- Four buildings, all connected
- 14 +/- acres zoned Industrial (IND)
- Located just off Hwy. 321 near Hickory Airport and Hickory Crawdads Stadium
- Parking: 1400 spaces
- Current use: church, day care and indoor sports facility
- Commercial grade kitchen
- Ceiling heights up to 40'
- Clear span

Owner willing to subdivide property. See page 7 for further information.



# Interior Photos















### Commercial Grade Kitchen

















### **Exterior Photos**







## Google Area Map







#### Owner willing to sell buildings C and D consisting of approximately 51,400 sq. ft. \$1,350,000

Ν



**Grade-Level** Door

W

Ε