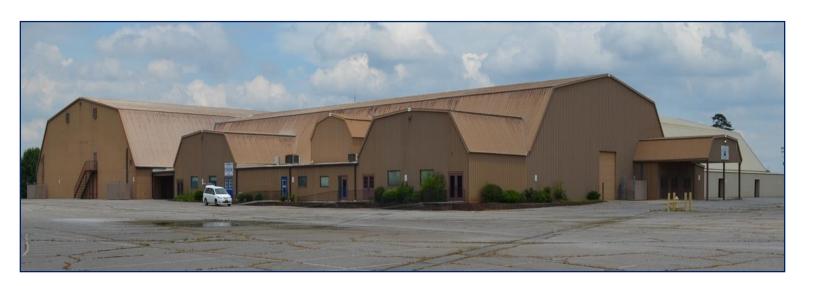

28603
828 322 2179
tonyj@teamprism.com

www.teamprism.com

#### 2010 Clement Blvd. NW Hickory



For Sale \$2,950,000

- Institutional facility available
- 104,255 sq. ft.
- 1500-seat auditorium with expansion capability
- Suitable for church, convention center, sports arena, auditorium, school, motion picture studio
- Four buildings, all connected
- 14 +/- acres zoned Industrial (IND)
- Located just off Hwy. 321 near Hickory Airport and Hickory Crawdads Stadium
- Parking: 1400 spaces
- Current use: church, day care and indoor sports facility
- Commercial grade kitchen
- Ceiling heights up to 40'
- Clear span

Owner willing to subdivide property. See page 7 for further information.



# Interior Photos















### Commercial Grade Kitchen

















### **Exterior Photos**







## Google Area Map







#### Owner willing to sell buildings C and D consisting of approximately 51,400 sq. ft. \$1,350,000

Ν



**Grade-Level** Door

W

Ε