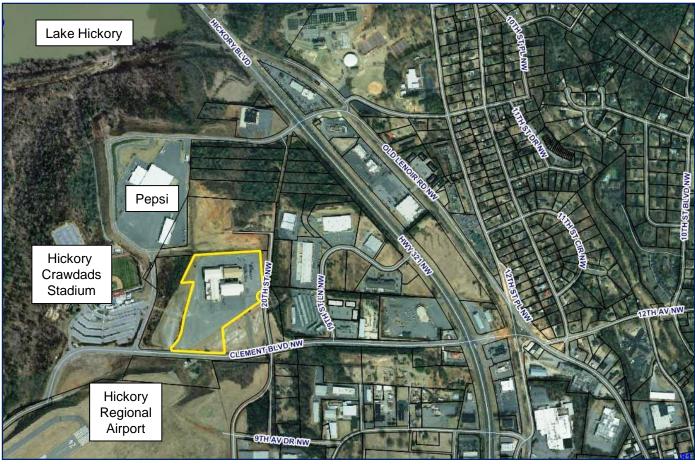

#### 2010 Clement Blvd. NW Hickory

For Sale \$2,950,000

- Institutional facility available
- 104,255 sq. ft.
- 1500-seat auditorium with expansion capability
- Suitable for church, convention center, sports arena, auditorium, school, motion picture studio
- Four buildings, all connected
- 14 +/- acres zoned Industrial (IND)
- Located just off Hwy. 321 near Hickory Airport and Hickory Crawdads Stadium
- Parking: 1400 spaces
- Current use: church, day care and indoor sports facility
- Commercial grade kitchen
- Ceiling heights up to 40'
- Clear span

## Google Area Map