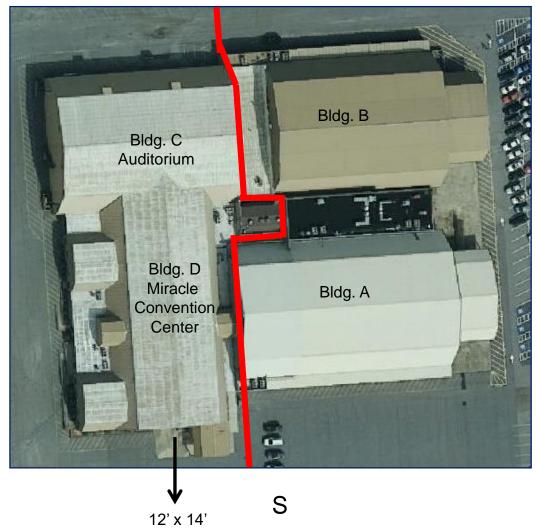

Owner willing to subdivide property. See page 7 for further information.

#### Owner willing to sell buildings C and D consisting of approximately 51,400 sq. ft. \$1,350,000

Ν

**Grade-Level** Door

W

Ε