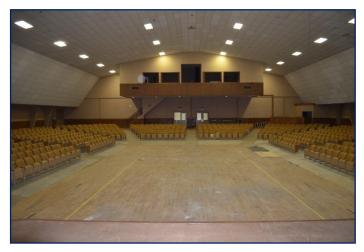

#### 2010 Clement Blvd. NW Hickory

For Sale \$2,950,000

- Institutional facility available
- 104,255 sq. ft.
- 1500-seat auditorium with expansion capability
- Suitable for church, convention center, sports arena, auditorium, school, motion picture studio
- Four buildings, all connected
- 14 +/- acres zoned Industrial (IND)
- Located just off Hwy. 321 near Hickory Airport and Hickory Crawdads Stadium
- Parking: 1400 spaces
- Current use: church, day care and indoor sports facility
- Commercial grade kitchen
- Ceiling heights up to 40'
- Clear span

# Interior Photos