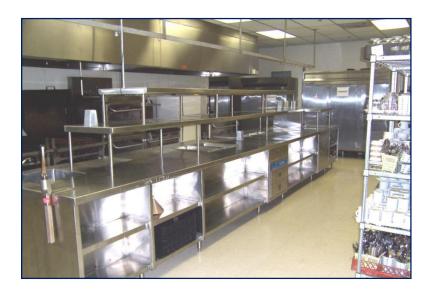

ment Tony Jarrett
PO Box 729
Hickory, NC 28603
828 322 2179
tonyj@teamprism.com

www.teamprism.com

#### 2010 Clement Blvd. NW Hickory



For Sale \$2,950,000

- Institutional facility available
- 104,255 sq. ft.
- 1500-seat auditorium with expansion capability
- Suitable for church, convention center, sports arena, auditorium, school, motion picture studio
- Four buildings, all connected
- 14 +/- acres zoned Industrial (IND)
- Located just off Hwy. 321 near Hickory Airport and Hickory Crawdads Stadium
- Parking: 1400 spaces
- Current use: church, day care and indoor sports facility
- Commercial grade kitchen
- Ceiling heights up to 40'
- Clear span

Owner willing to subdivide property. See page 7 for further information.



# Interior Photos















### Commercial Grade Kitchen

















### **Exterior Photos**







## Google Area Map







#### Owner willing to sell buildings C and D consisting of approximately 51,400 sq. ft. \$1,350,000

Ν



**Grade-Level** Door

W

Ε