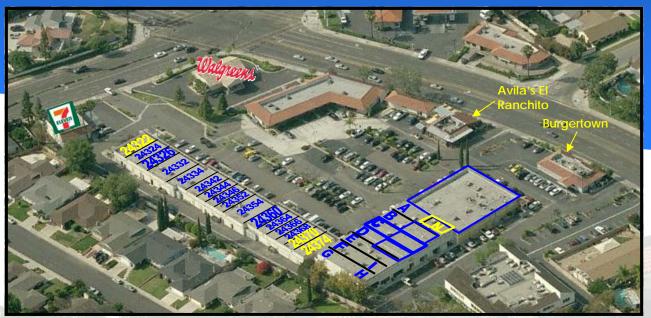

#### Site Plan

| Space               | Tenant            | -           | Since a     | Tomont           |                       |
|---------------------|-------------------|-------------|-------------|------------------|-----------------------|
| 24322               | Available         | 1,000 Sq Ft | Space       | Tenant           |                       |
| 24324               | Taqueria          | •           | 24412 A     | Molly Maid       |                       |
| 24326               | CBD Store         |             | 24412 B     | Tattoo           |                       |
| 24332               | Pet Grooming      |             | 24412 C/K/L | Premier Pole     |                       |
| 24334               | Nail Salon        |             | 24412 D     | Smoke Shop       |                       |
| 24342               | Massage / Refle   |             | 24412 E     | Hookah           |                       |
| 24344               | Religious Store   | chology     | 24412 F/I/H | Thrift Store     |                       |
| 24344               | Lice Removal      |             | 24412 G     | Hair Salon       |                       |
|                     |                   | curopoo     | 24412 M     | Board Shop       |                       |
| 24352               | Income Tax / In   |             | 24412 N     | Available        | 400 Sg Ft             |
| 24354               | Peruvian Restau   | Jrani       | 24416       | Indian Cuisine   |                       |
| 24360               | Barber            |             | 21110       |                  |                       |
| 24364               | Income Tax / Je   | 5           | Pads        | Tenant           |                       |
| 24366               | Cell Phone / Tra  | avel        | 24386       | 7-Eleven         |                       |
| 24368               | Kitchen / Floorir | ng Store    |             |                  | to Movicon Doctouront |
| <mark>243740</mark> | Available         | 1,250 Sq Ft | Z4400       | Avia s el Ranchi | to Mexican Restaurant |
| 24374               | Available         | 1,100 Sq Ft |             |                  |                       |