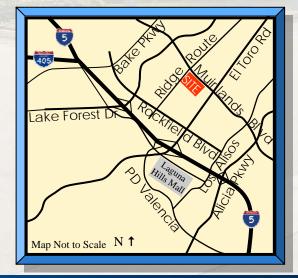

# FOREST RIDGE PLAZA SEC MUIRLANDS & RIDGE ROUTE Lake Forest, CA

- Join Walgreens, 7-Eleven and Avila's El Ranchito
- Across the street from Albertsons & proximity to El Toro High School & Laguna Hills Mall
- Freeway access at the confluence of 5 & 405
- Prime South Orange County high income market