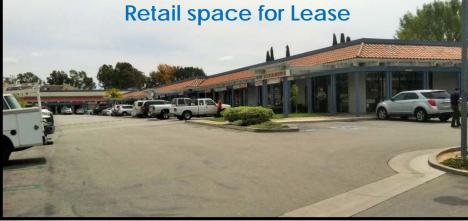

## FOREST RIDGE PLAZA SEC MUIRLANDS & RIDGE ROUTE Lake Forest, CA

#### Site Plan

| Space               | Tenant            | -           | Since a     | Tomont           |                       |
|---------------------|-------------------|-------------|-------------|------------------|-----------------------|
| 24322               | Available         | 1,000 Sq Ft | Space       | Tenant           |                       |
| 24324               | Taqueria          | •           | 24412 A     | Molly Maid       |                       |
| 24326               | CBD Store         |             | 24412 B     | Tattoo           |                       |
| 24332               | Pet Grooming      |             | 24412 C/K/L | Premier Pole     |                       |
| 24334               | Nail Salon        |             | 24412 D     | Smoke Shop       |                       |
| 24342               | Massage / Refle   |             | 24412 E     | Hookah           |                       |
| 24344               | Religious Store   | chology     | 24412 F/I/H | Thrift Store     |                       |
| 24344               | Lice Removal      |             | 24412 G     | Hair Salon       |                       |
|                     |                   | curopoo     | 24412 M     | Board Shop       |                       |
| 24352               | Income Tax / In   |             | 24412 N     | Available        | 400 Sg Ft             |
| 24354               | Peruvian Restau   | Jrani       | 24416       | Indian Cuisine   |                       |
| 24360               | Barber            |             | 21110       |                  |                       |
| 24364               | Income Tax / Je   | 5           | Pads        | Tenant           |                       |
| 24366               | Cell Phone / Tra  | avel        | 24386       | 7-Eleven         |                       |
| 24368               | Kitchen / Floorir | ng Store    |             |                  | to Movicon Doctouront |
| <mark>243740</mark> | Available         | 1,250 Sq Ft | Z4400       | Avia s el Ranchi | to Mexican Restaurant |
| 24374               | Available         | 1,100 Sq Ft |             |                  |                       |