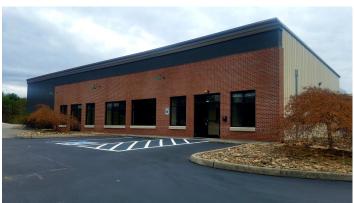

## **Cherokee Crossing Space Available**

Active

## 1412 Sevierville Rd, Maryville, TN 37804

Listing ID: 30007409

Property Type: Retail-Commercial For Lease

Retail-Commercial Type:Retail-PadContiguous Space:5,000 SFTotal Available:5,000 SF

Lease Rate: \$10 PSF (Annual)

## **Overview/Comments**

Status:

5,000 sf available at Cherokee Crossing. Great location on a busy byway close to Blount Memorial, retail, restaurants, schools, and parks. Great space for retail or office.