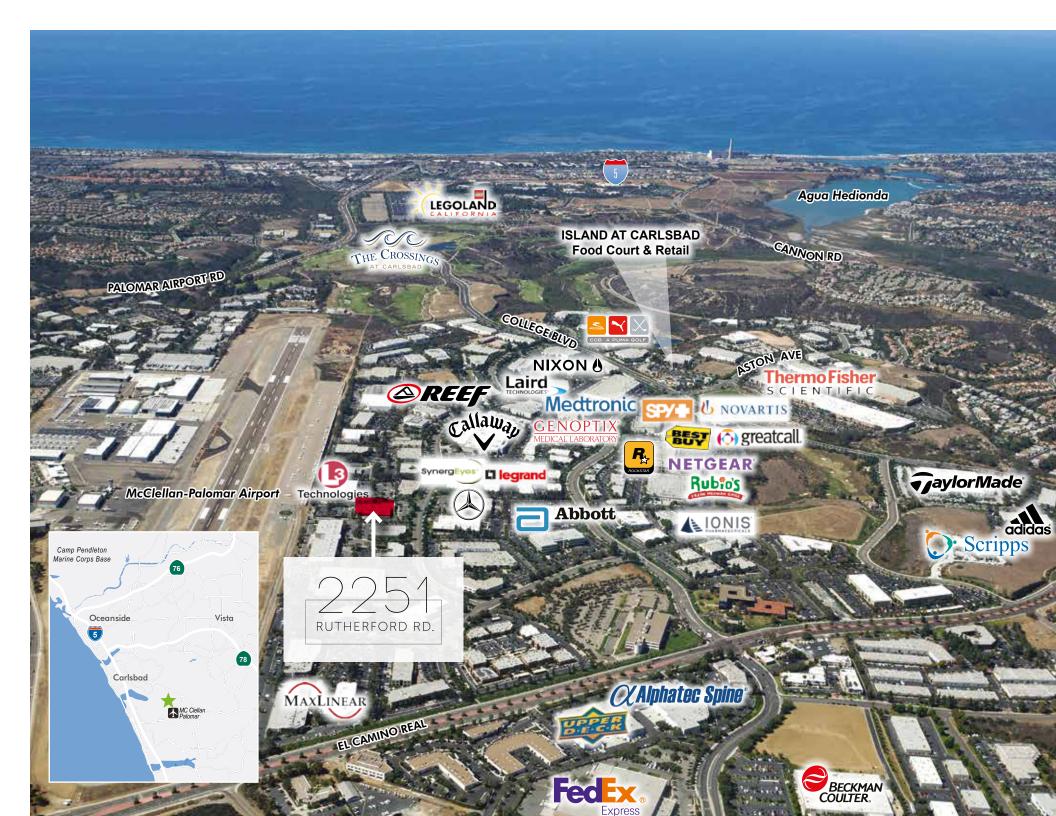

15,182 SF available for lease

CORPORATE HEADQUARTERS

251 RUTHERFORD RD.

## PROJECT FEATURES

Located in the Carlsbad Research Center

Flexible layout

Parking: 3.30/1,000

Heavy Power (up to 1,000 amps)

Clear Height: 18' - 21'

Grade Level: 1 (could add second)

Lease Rate: \$1.35/SF NNN