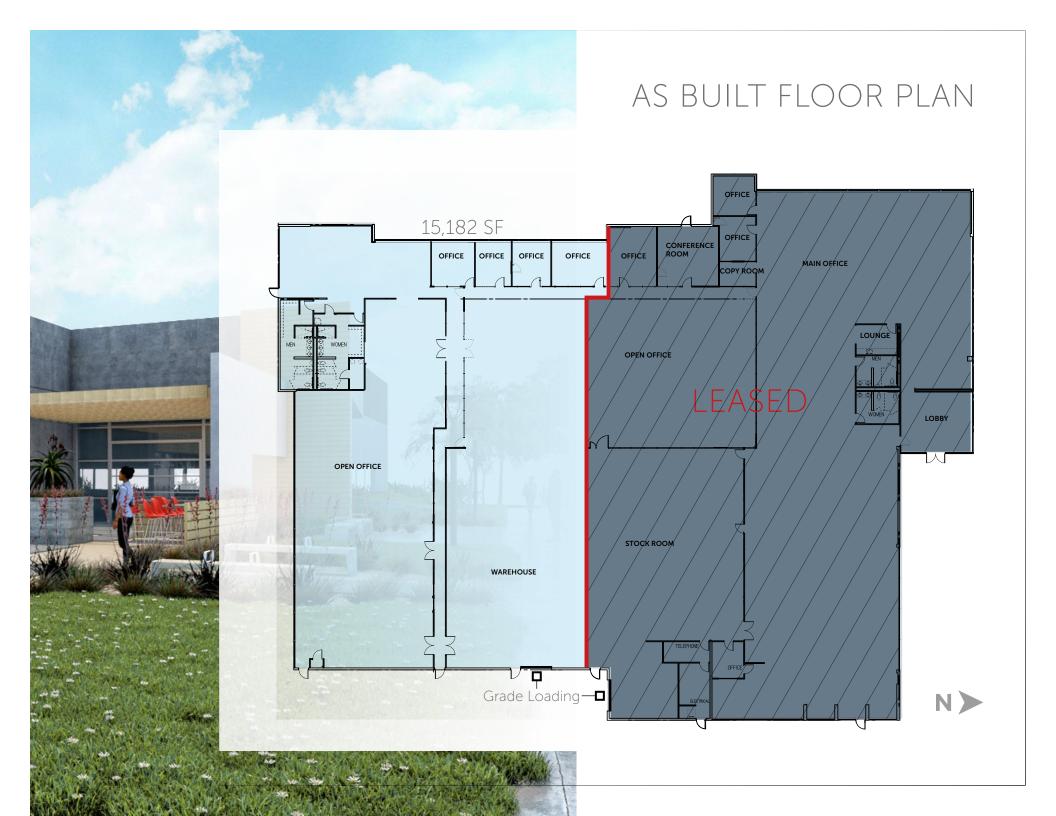

15,182 SF available for lease

CORPORATE HEADQUARTERS

251 RUTHERFORD RD.

## PROJECT FEATURES

Located in the Carlsbad Research Center

Flexible layout

Parking: 3.30/1,000

Heavy Power (up to 1,000 amps)

Clear Height: 18' - 21'

Grade Level: 1 (could add second)

Lease Rate: \$1.35/SF NNN