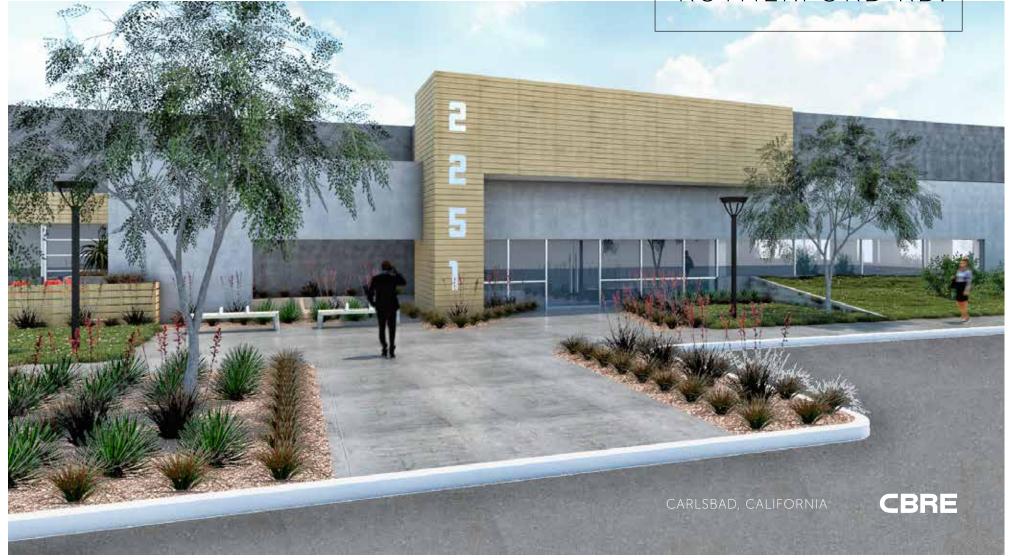

15,182 SF available for lease

CORPORATE HEADQUARTERS

251 RUTHERFORD RD.

## PROJECT FEATURES

Located in the Carlsbad Research Center

Flexible layout

Parking: 3.30/1,000

Heavy Power (up to 1,000 amps)

Clear Height: 18' - 21'

Grade Level: 1 (could add second)

Lease Rate: \$1.35/SF NNN