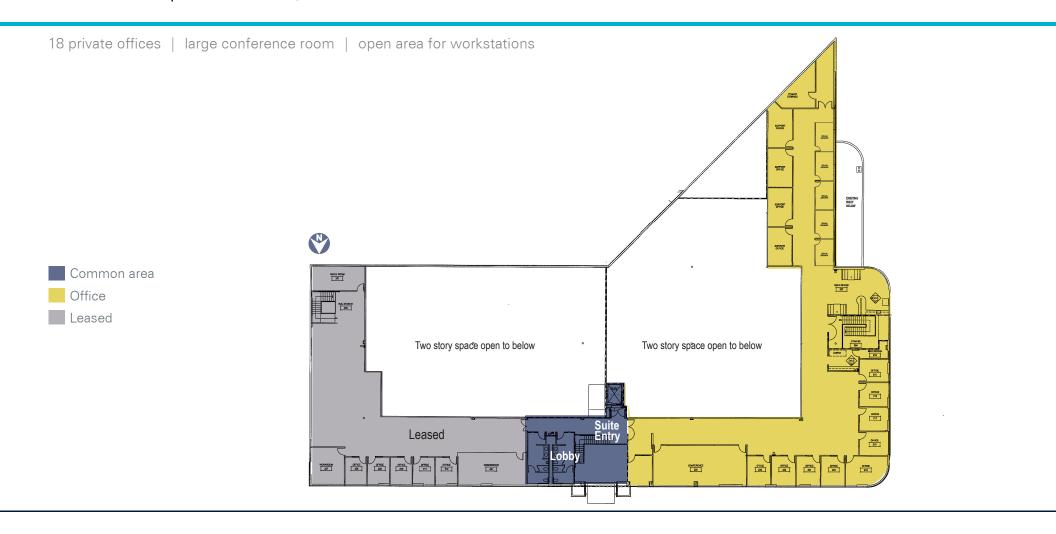

rriott
- 4 Karl Strauss
- 5 Chili's
- 6 Come on In! Deli
- 7 Holiday Inn Express
- 8 Country Inn & Suites
- 9 Hyatt House - Oasis Grill

- 10 Sorrento Mesa Crossroads
  - Nico's Taco Shop
  - Submarina
  - The Grill and Market
  - Hanaya Sushi
  - Sunrise Café
  - Kings Garden Chinese
  - Florist
  - Day Care
- 11 Homestead Suites
- 12 Residence Inn
- 13 Dominic's Deli
- 14 The Winesellar & Brasserie
- 15 Centerpark Café
- 16 Staybridge Suites
- 17 Plaza Sorrento
  - Burger King
  - Subway
  - Spices Thai Café
  - BevMo
  - Fresh & Easy - Shell gas station
  - Viper Car Wash
- 18 Advantar Labs
- 19 Inception Sciences
- 20 Vical
- 21 EMD
- 22 Roka Biosciences
- 23 Hologic

- amenities
- corporate neighbors





# waples research center

9535 Waples Street

### 2ndfloor | 9,309 square feet





#### buildingspecs

Building Size: Freestanding 2-story building – 50,055 SF

Built: 1983 – Major renovation completed in 2006

Building Height: 24'2"

Ceilings: 12' ceiling height on 1st floor

10' ceiling height on 2nd floor

Parking Ratio: 2.8/1,000

Floor Load: 80lbs.

Ceiling Height: 10'—12'

HVAC Capacity/Equipment: 2 Chillers (400 tons), 3 AHU, 2 Boilers

Electrical: 2,500 Amp 480/277v

Security: 24-hour card key system provides access

through the main lobby entrance

Water Capacity: City of San Diego, 2" line

Dock areas: 1 loading/receiving area with 2-tenant delivery

access

Elevator: 1-Hydraulic

Generator; No Firesprinklers: Yes

Building Management

System:

Yes









## waples research center

9535 Waples Street



## BioMed Realty Discover here.

BioMed Realty is a