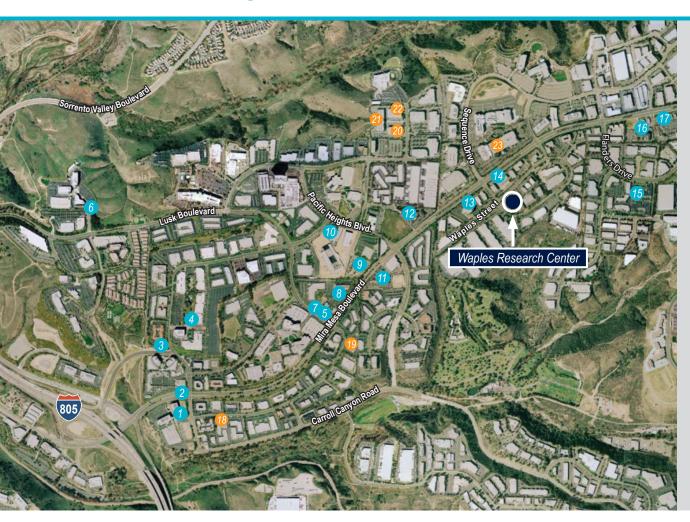

#### amenities&neighbors

- 1 Sorrento Plaza
- Croutons Restaurant
- Subwa
- Rubio's Fresh Mexican Grill
- Sher Punjab Indian - Skewers
- -Opera Café and Patisserie
- 2 Sorrento Court
  - Starbucks Coffee
  - Quiznos
  - Jamba Juice
  - Banks
  - Dry Cleaner
  - Car Wash and Gas Station
  - Dentist
  - Optometrist
  - Precision Fitness
  - The Greek Cafe - McDonald's
  - Chicks Natural
  - Thai Chada
  - Salad Farm
  - Flame Broiler
  - Sitar Indian Cuisine
  - Delicacy Chinese
  - Pascucci Italian
  - Fiesta Mexican Grille
  - Sorrento Wine and Spirits
- 3 Courtyard by Marriott
- 4 Karl Strauss
- 5 Chili's
- 6 Come on In! Deli
- 7 Holiday Inn Express
- 8 Country Inn & Suites
- 9 Hyatt House - Oasis Grill

- 10 Sorrento Mesa Crossroads
  - Nico's Taco Shop
  - Submarina
  - The Grill and Market
  - Hanaya Sushi
  - Sunrise Café
  - Kings Garden Chinese
  - Florist
  - Day Care
- 11 Homestead Suites
- 12 Residence Inn
- 13 Dominic's Deli
- 14 The Winesellar & Brasserie
- 15 Centerpark Café
- 16 Staybridge Suites
- 17 Plaza Sorrento
  - Burger King
  - Subway
  - Spices Thai Café
  - BevMo
  - Fresh & Easy - Shell gas station
  - Viper Car Wash
- 18 Advantar Labs
- 19 Inception Sciences
- 20 Vical
- 21 EMD
- 22 Roka Biosciences
- 23 Hologic

- amenities
- corporate neighbors