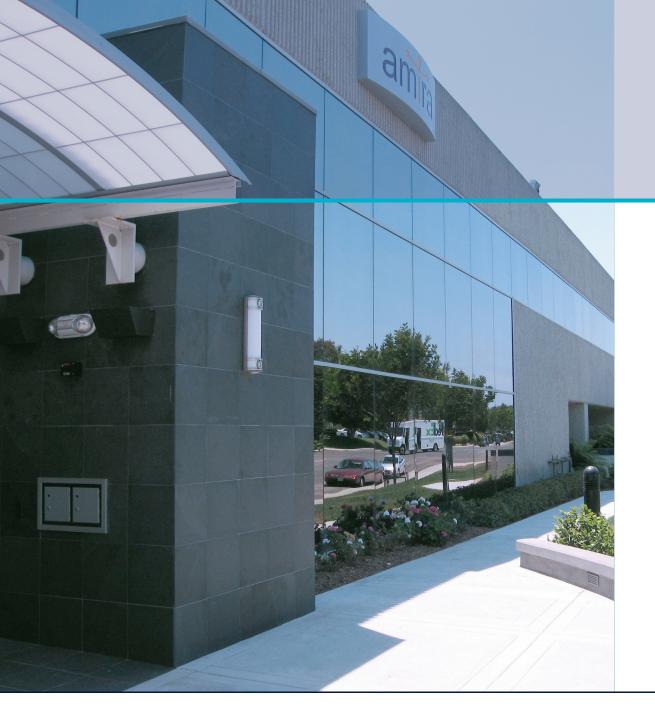

#### propertyhighlights

9535 Waples Street offers 9,309 rsf of efficient office space that includes an open floor plan, multiple conference rooms and a centrally located break room. With abundant glass and high ceiling heights throughout the interior office areas, the space provides a comfortable and efficient work environment.

- 2-story lobby serviced by elevator
- High visibility with easy access off of Mira Mesa Blvd.
- Abundant interior glass that provides natural light to office areas
- Located within the San Diego Enterprise Zone