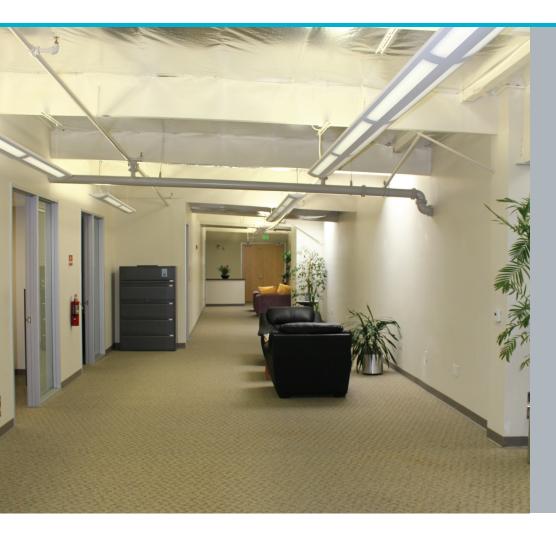

#### propertyhighlights

9535 Waples Street offers 9,309 rsf of efficient office space that includes an open floor plan, multiple conference rooms and a centrally located break room. With abundant glass and high ceiling heights throughout the interior office areas, the space provides a comfortable and efficient work environment.

- 2-story lobby serviced by elevator
- High visibility with easy access off of Mira Mesa Blvd.
- Abundant interior glass that provides natural light to office areas
- Located within the San Diego Enterprise Zone