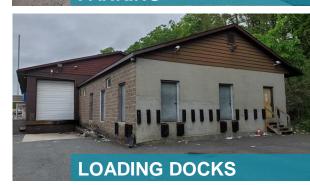

#### **Property Highlights**

- 5,580 sq. ft. building on .86 acre lot
- High traffic and great visibility
- Traffic count: 10,763 AADT (2016 NYSDOT)
- 6 loading docks
- Municipal water and sewer
- Commercial tenant in place until 5/31/2021
- Ample parking
- Current rent roll \$5500/month .