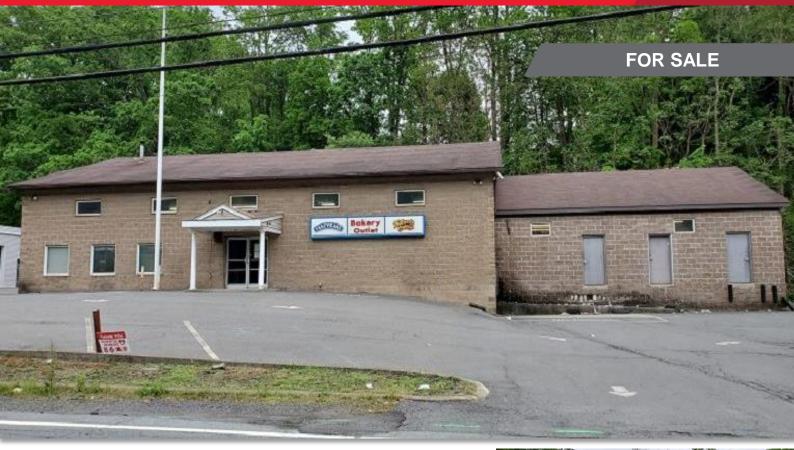

# **RETAIL / WAREHOUSE BUILDING** 152 North Plank Road Newburgh | Orange County, NY

### **GREAT LOCATION! GREAT OPPORTUNITY!**

#### **Property Highlights**

- 5,580 sq. ft. building on .86 acre lot
- High traffic and great visibility
- Traffic count: 10,763 AADT (2016 NYSDOT)
- 6 loading docks
- Municipal water and sewer
- Commercial tenant in place until 5/31/2021
- Ample parking
- Current rent roll \$5500/month .