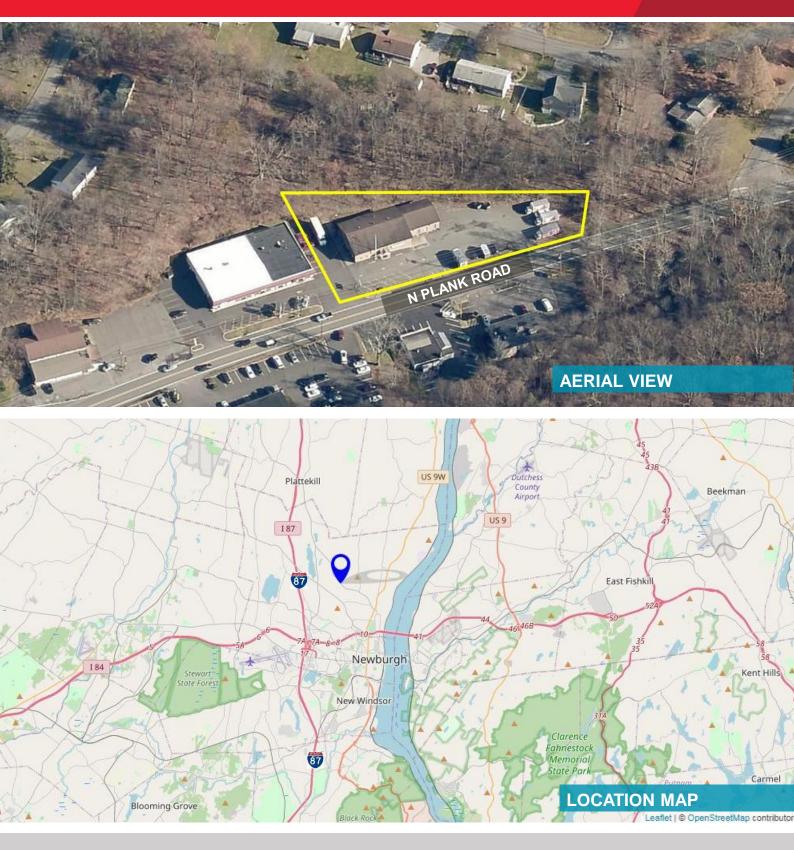

# **RETAIL / WAREHOUSE BUILDING** 152 North Plank Road Newburgh | Orange County, NY

#### **Property Highlights**

- 5,580 sq. ft. building on .86 acre lot
- High traffic and great visibility
- Traffic count: 10,763 AADT (2016 NYSDOT)
- 6 loading docks
- Municipal water and sewer
- Commercial tenant in place until 5/31/2021
- Ample parking
- Current rent roll \$5500/month .