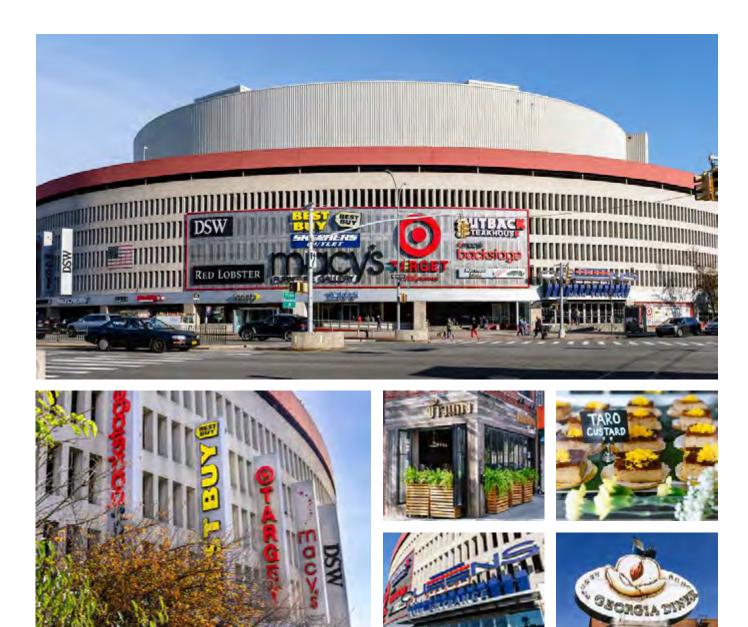

## QUEENS PLACE

Queens Place is a 221,000 square foot urban shopping<br/>mall in Queens, New York with an iconic, cylindrical design.<br/>Located on Queens Boulevard, the property is adjacent to<br/>the Queens Center Mall in the heart of bustling Elmhurst.day. Queens Place contains a vibrant mix of retailers and<br/>restaurants including Target, Macy's Backstage, Best Buy,<br/>DSW and Outback Steakhouse. The pedestrian-friendly<br/>setting draws shoppers from throughout the entire greater<br/>Queens area.

#### NEIGHBORHOOD

The borough of Queens has a population of approximately 2.3 million. Elmhurst, where Queens Place is located, is one of the most culturally diverse neighborhoods in all of New York City, with over 100 nations represented by its inhabitants. It is considered the strongest retail hub in all of Queens.