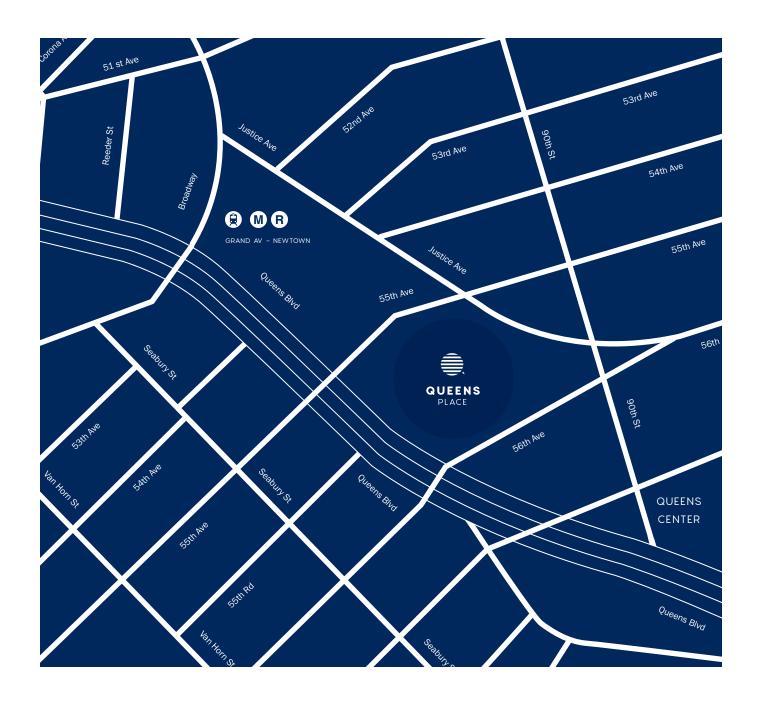

#### TRANSPORTATION

Queens Place is conveniently situated between the Grand Avenue - Newtown and Woodhaven Boulevard subway stations, which are served by the M and R trains. 468 onsite parking spaces are available in the attached garage, or shoppers can take the Q59 and Q60 buses. Vehicular access via the Long Island Expressway makes access to Queens Place even more convenient.

#### NEAREST TRAINS

QUEENS PLACE

NTS