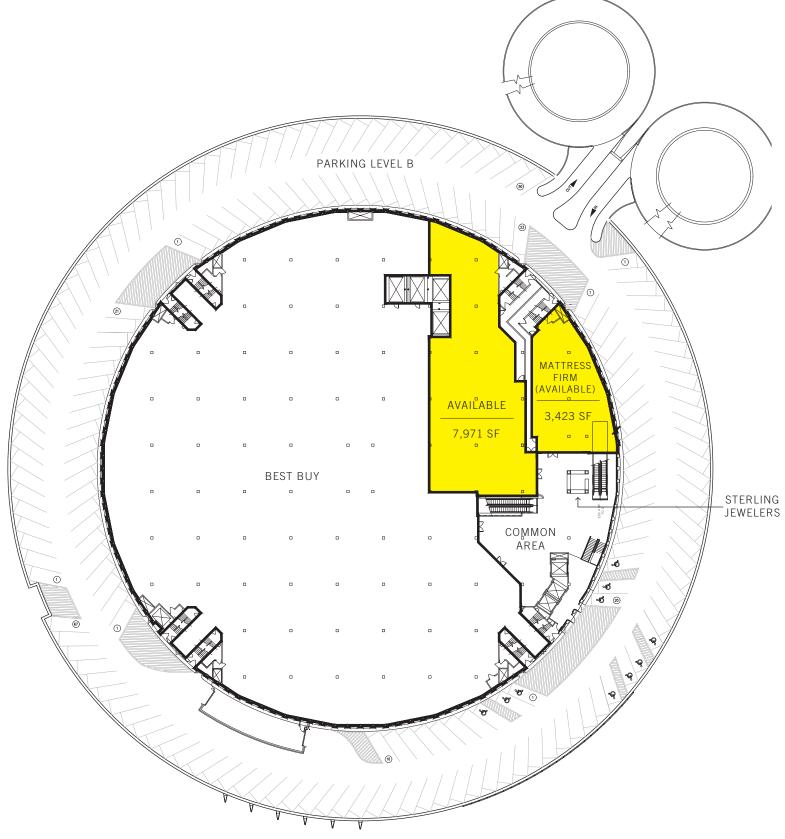

ngest retail hub in all of Queens.

- Conveniently located close to mass transit and the Long Island Expressway
- Prominent brand visibility for prospective retailers in strong retail area one block to Queens Center
- Growth area with over 41,000 residents within walking distance and 194,000 residents within one mile



#### TRANSPORTATION

Queens Place is conveniently situated between the Grand Avenue - Newtown and Woodhaven Boulevard subway stations, which are served by the M and R trains. 468 onsite parking spaces are available in the attached garage, or shoppers can take the Q59 and Q60 buses. Vehicular access via the Long Island Expressway makes access to Queens Place even more convenient.

#### NEAREST TRAINS





QUEENS PLACE



NTS

#### LOWER LEVEL



QUEENS BOULEVARD







NTS



### QUEENS PLACE



NTS

#### 2ND LEVEL



#### DIANA D. BOUTROSS

EXECUTIVE MANAGING DIRECTOR 212.841.5097 DIANA.BOUTROSS@CUSHWAKE.COM

ALAN SCHMERZLER VICE CHAIRMAN 212.841.5930 ALAN.SCHMERZLER@CUSHWAKE.COM IAN LERNER SENIOR DIRECTOR 212.841.5948 IAN.LERNER@CUSHWAKE.COM

BRANDON L. SINGER MANAGING DIRECTOR 212.841.7837 BRANDON.SINGER@CUSHWAKE.COM

A commission computed and earned in accordance with the rates and conditions of our agency agreement with our Principal, when received from our Principal, will be paid to the cooperating broker who consummates a lease which is unconditionally executed and delivered by and between lessor and lessee (a copy of the rates and conditions referred to above is available upon request). The depiction in the above photograph of any person, entity, sign