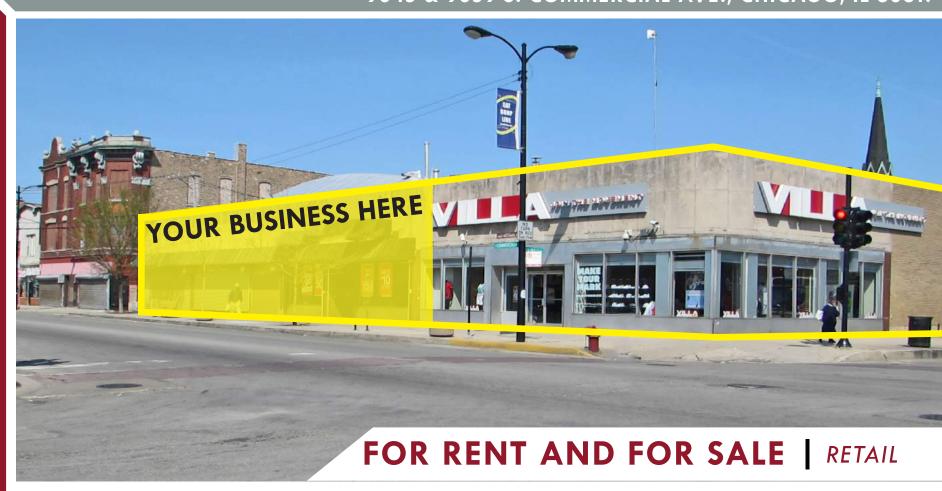

## 90TH & COMMERCIAL

9045 & 9059 S. COMMERCIAL AVE., CHICAGO, IL 60617

OWN YOUR OWN BUSINESS WITH VILLA AS A TENANT & OPERATE YOUR BUSINESS! JOIN VILLA, RAINBOW, FAMILY DOLLAR & MANY OTHERS AT THIS INTERSECTION ON COMMERCIAL AVE! PROPERTY IS FOR LEASE AND FOR SALE.

SPACE AVAILABLE | 4,040 - 11,152 SF

ANNUAL NET RENT\* | NEGOTIABLE

PURCHASE PRICE | \$600,000 INCLUDING VILLA

CAM & TAX | \$5.23 / SF

DAYTIME POPULATION | 15,500 WITHIN 2 MILES

POPULATION | 80,000 WITHIN 2 MILES