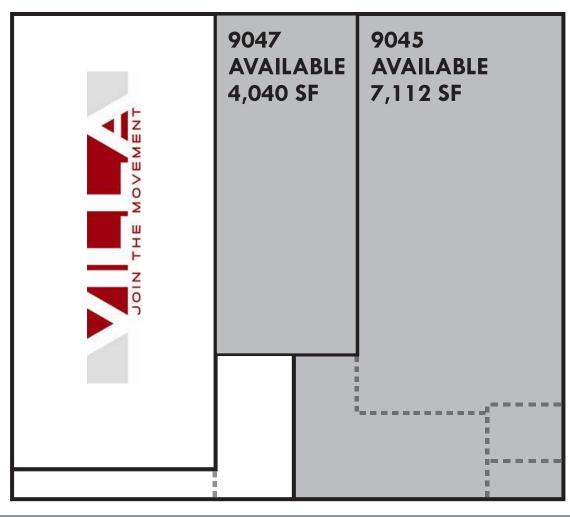

SPACE AVAILABLE | 4,040 - 11,152 SF

ANNUAL NET RENT\* | NEGOTIABLE

PURCHASE PRICE | \$600,000 INCLUDING VILLA

CAM & TAX | \$5.23 / SF

DAYTIME POPULATION | 15,500 WITHIN 2 MILES

POPULATION | 80,000 WITHIN 2 MILES

## S. COMMERCIAL AVE.

91ST ST.

SITE PLAN

312-337-1001

TERRI COX | ZACH SLAGLE