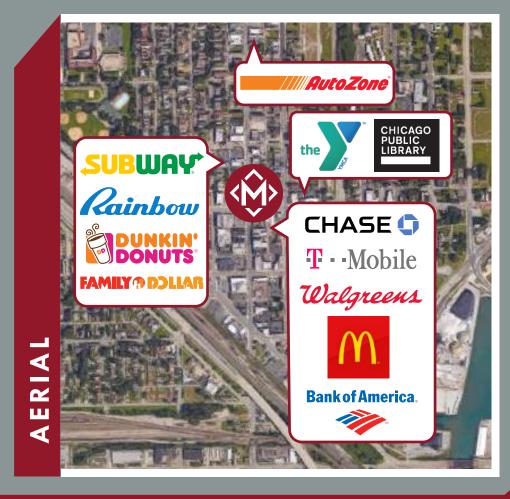

## 90TH & COMMERCIAL

9045 & 9059 S. COMMERCIAL AVE., CHICAGO, IL 60617

OWN YOUR OWN BUSINESS WITH VILLA AS A TENANT & OPERATE YOUR BUSINESS! JOIN VILLA, RAINBOW, FAMILY DOLLAR & MANY OTHERS AT THIS INTERSECTION ON COMMERCIAL AVE! PROPERTY IS FOR LEASE AND FOR SALE.