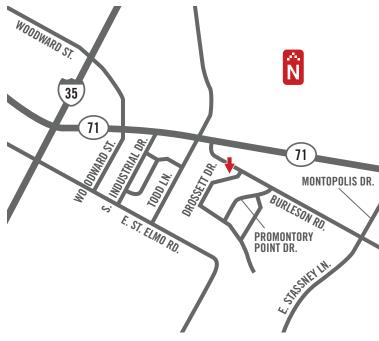

## **Mopac Business Park**

**AUSTIN, TEXAS** 



#### **FEATURES:**

- Two flex buildings totaling over 115,000 square feet
- Located just off of major roadway Hwy. 71 & Burleson
- Close proximity to Interstate 35 and Austin Bergstrom International Airport
- Flexibility in sizes from 2,700 square feet up to 40,000 square feet
- 18'-20' clear height with 30' x 30' column spacing
- Ample parking
- Responsive ownership and management
- Can accommodate a variety of users—from value office to service/flex space

### MAP / LOCATION:





**FOR LEASING CONTACT:** 512-454-2873

# Mopac Business Park

**AUSTIN, TEXAS** 

#### SITE PLAN:





**FOR LEASING CONTACT:** 512-454-2873