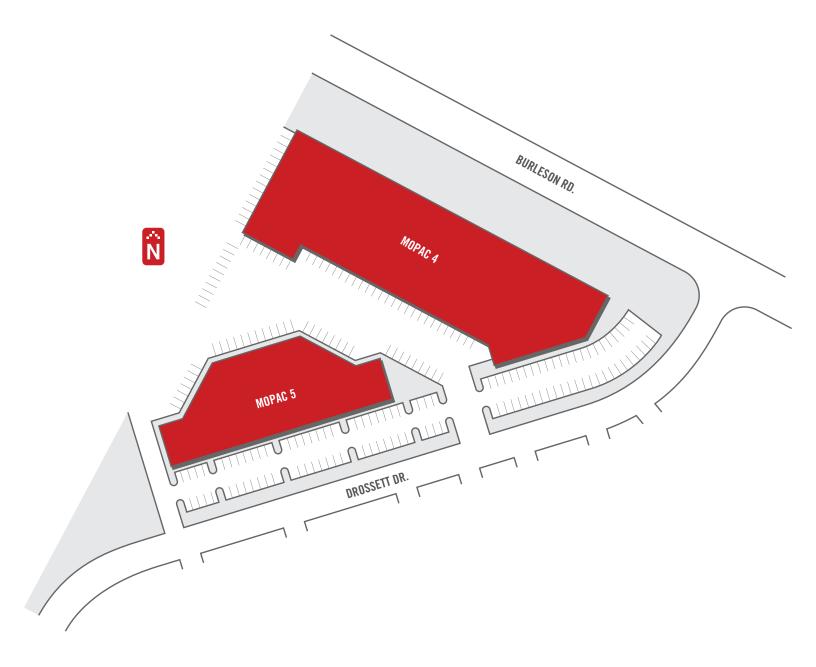

## **Mopac Business Park**

**AUSTIN, TEXAS** 



#### **FEATURES:**

- Two flex buildings totaling over 115,000 square feet
- Located just off of major roadway Hwy. 71 & Burleson
- Close proximity to Interstate 35 and Austin Bergstrom International Airport
- Flexibility in sizes from 2,700 square feet up to 40,000 square feet
- 18'-20' clear height with 30' x 30' column spacing
- Ample parking
- Responsive ownership and management
- Can accommodate a variety of users—from value office to service/flex space

### MAP / LOCATION:





**FOR LEASING CONTACT:** 512-454-2873

# Mopac Business Park

**AUSTIN, TEXAS** 

#### SITE PLAN:





**FOR LEASING CONTACT:** 512-454-2873