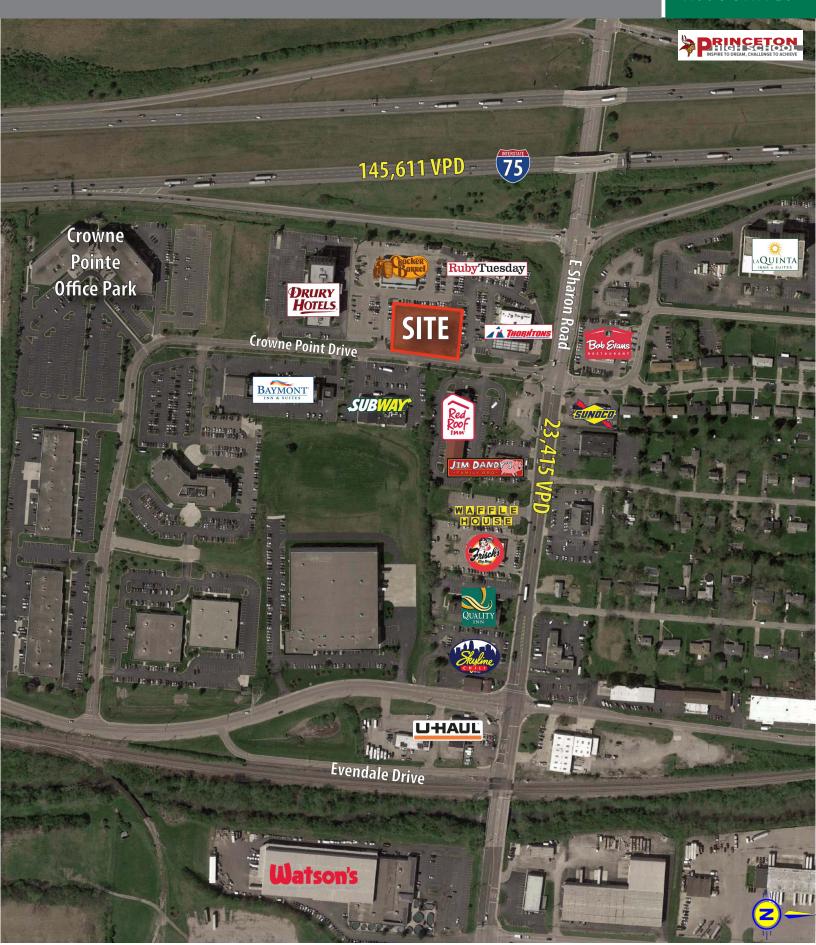

## LOCATION

I-75 and Sharon Road | Sharonville, Ohio 45241

## HIGHLIGHTS

- Parcel located at I-75 and Sharon Road
- Lot 1 .81 acres
- Active interchange off I-75 just south of I-275
- Hotels include Drury Inn and Suites, LaQuinta, Baymont Inn & Suites, Red Roof Inn and Country Inn and Suites
- Restaurants include Cracker Barrel, Ruby Tuesday, Bob Evans, Skyline, Frisch's Big Boy and Waffle House
- Close to Sharonville Convention Center, Princeton Schools, parks and tremendous daytime population