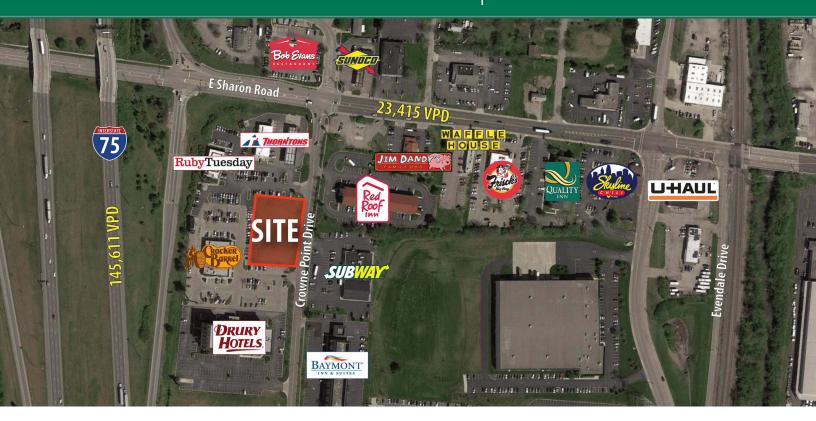

## LOCATION

I-75 and Sharon Road | Sharonville, Ohio 45241

## HIGHLIGHTS

- Parcel located at I-75 and Sharon Road
- Lot 1 .81 acres
- Active interchange off I-75 just south of I-275
- Hotels include Drury Inn and Suites, LaQuinta, Baymont Inn & Suites, Red Roof Inn and Country Inn and Suites
- Restaurants include Cracker Barrel, Ruby Tuesday, Bob Evans, Skyline, Frisch's Big Boy and Waffle House
- Close to Sharonville Convention Center, Princeton Schools, parks and tremendous daytime population