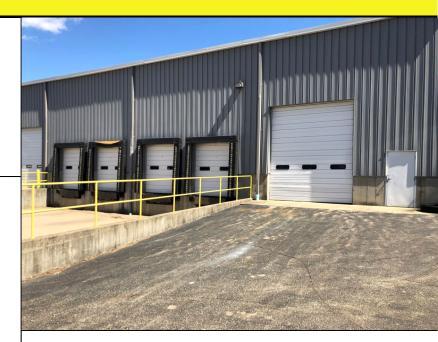

## **Overview:**

Industrial Space at the Galesburg Exit with I-94 visibility. Ideally situated between Kalamazoo and Battle Creek. Great for any type of warehousing or distribution company. Unit has 4 DOCK DOORS! (2) 14' overhead doors, and a huge Freezer inside that can stay or go.

Restrooms: 1 / Common Area

Loading Docks: Four
Grade Level Doors: Two Doors
Ceiling Ht Min/Max: 20' - 24'