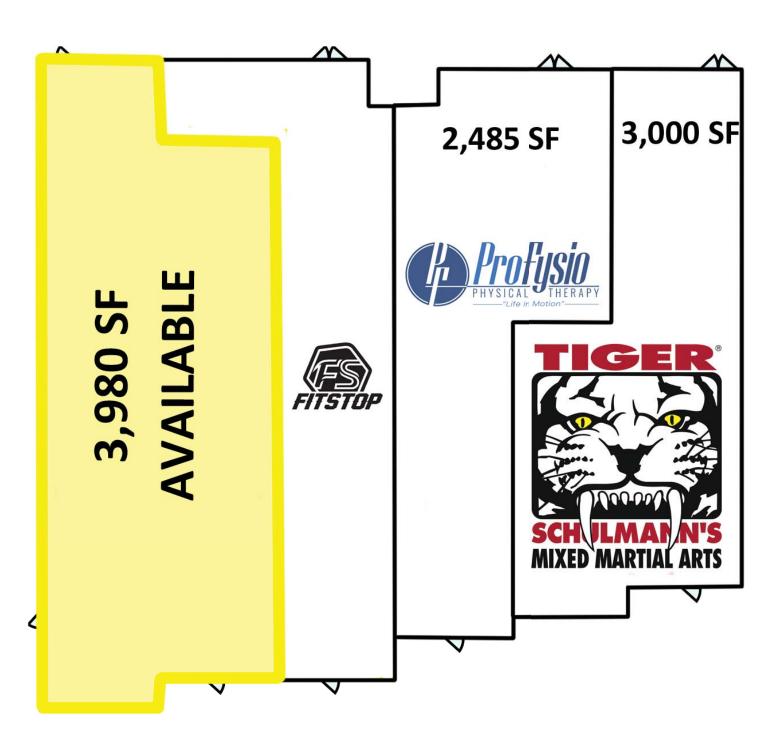

#### 510 route 18

prime retail space available | for lease

Available 3,980 square feet - northern endcap

Rent \$23.00 per square foot NNN

Extras \$8.10 per square foot

Area Retail T-Mobile, Pier 1 Imports, Ulta Beauty, David's Bridal, Five Below, Chipotle, Stop & Shop, K-Mart, Pep