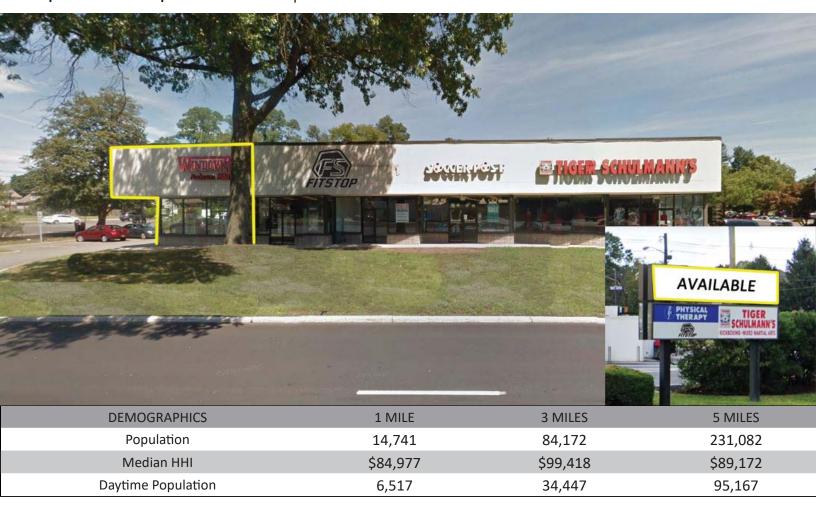

#### 510 route 18

prime retail space available | for lease

Available 3,980 square feet - northern endcap

Rent \$23.00 per square foot NNN

Extras \$8.10 per square foot

Area Retail T-Mobile, Pier 1 Imports, Ulta Beauty, David's Bridal, Five Below, Chipotle, Stop & Shop, K-Mart, Pep

Boys Auto, Macy's, Home Depot, Lowe's, Kohl's, and many more

Comments • 112 private parking spaces

• 160 feet of frontage on Route 18

• Route 18 has a traffic count of 76,100 vehicles per day

best pylon/parking situation