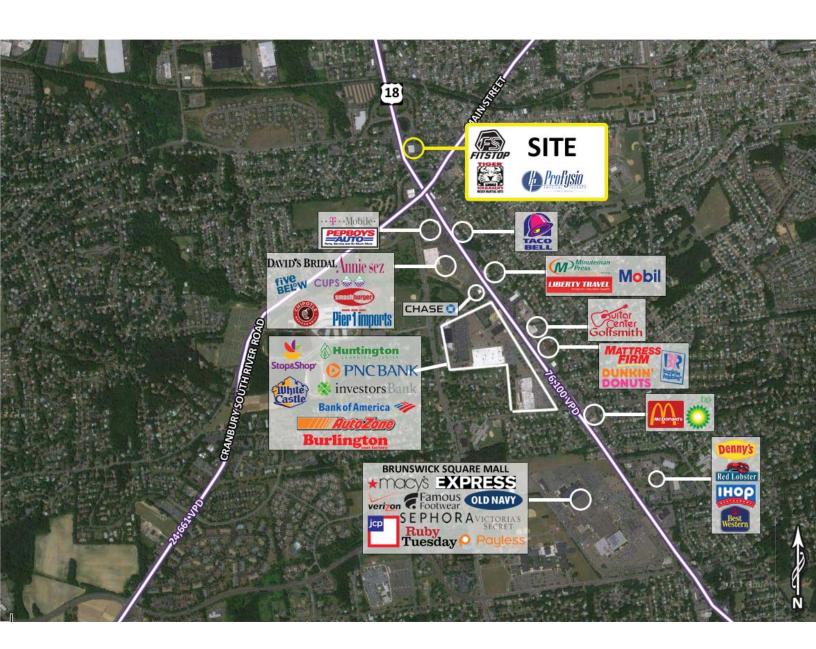

#### 510 route 18

prime retail space available | for lease

Available 3,980 square feet - northern endcap

Rent \$23.00 per square foot NNN

Extras \$8.10 per square foot

Area Retail T-Mobile, Pier 1 Imports, Ulta Beauty, David's Bridal, Five Below, Chipotle, Stop & Shop, K-Mart, Pep

Boys Auto, Macy's, Home Depot, Lowe's, Kohl's, and many more

Comments • 112 private parking spaces

• 160 feet of frontage on Route 18

• Route 18 has a traffic count of 76,100 vehicles per day

best pylon/parking situation