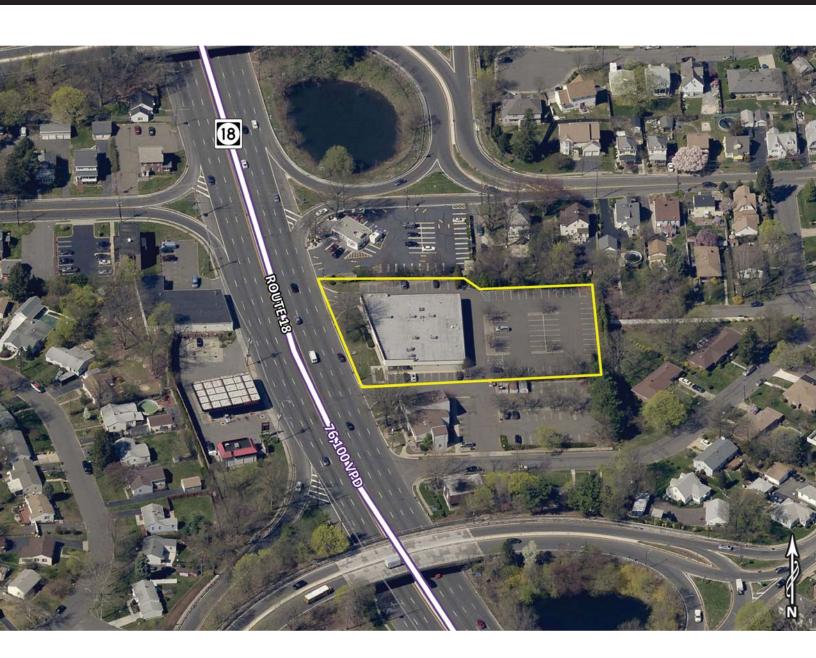

Boys Auto, Macy's, Home Depot, Lowe's, Kohl's, and many more

Comments • 112 private parking spaces

• 160 feet of frontage on Route 18

• Route 18 has a traffic count of 76,100 vehicles per day

best pylon/parking situation