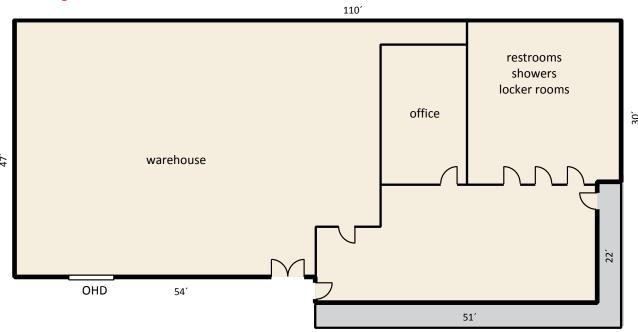

## Site Plan ±287.4 **Building 1** Mykawa **Building 2** cell tower 0

• Two buildings on ±2.8645 acres

• Building 1 - ±5,340 sq. ft. total

±3,036 sq. ft. warehouse

±2,304 sq. ft. office/training rooms

12´ eaves

## Building 1