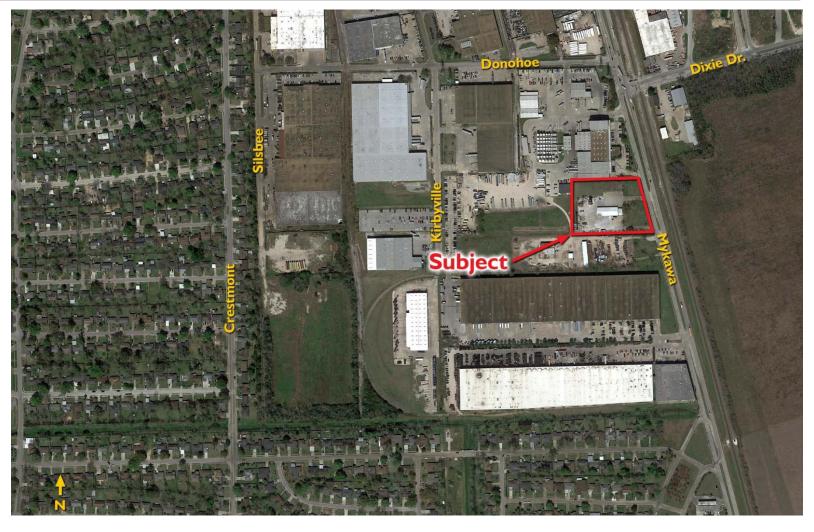

s

• Building  $2 - \pm 1,580$  sq. ft. total

Drivers' lounge, restrooms, showers

±3,415 sq. ft. covered

- 10" concrete drives
- Key Map 534T
- Sales price: \$1,200,000.00

For more information, contact:

Coe Parker (713) 963 2825 Coe.Parker@cushwake.com **B.** Kelley Parker III, SIOR (713) 963 2896 Kelley.Parker@cushwake.com John F. Littman, SIOR, MAI (713) 963 2862 John.Littman@cushwake.com Tim M. Thomas (713) 963 2837 Tim.Thomas@cushwake.com For more information, contact:

Coe Parker (713) 963 2825 Coe.Parker@cushwake.com B. Kelley Parker III, SIOR (713) 963 2896 Kelley.Parker@cushwake.com John F. Littman, SIOR, MAI (713) 963 2862 John.Littman@cushwake.com Tim M. Thomas (713) 963 2837 Tim.Thomas@cushwake.com

(35)

**SUBJECT** 

45

Airport Blvd.



## Building 1



## Building 2









For more information, contact:

Coe Parker (713) 963 2825 Coe.Parker@cushwake.com B. Kelley Parker III, SIOR (713) 963 2896 Kelley.Parker@cushwake.com John F. Littman, SIOR, MAI (713) 963 2862 John.Littman@cushwake.com Tim M. Thomas (713) 963 2837 Tim.Thomas@cushwake.com Cushman & Wakefield of Texas, Inc. 1330 Post Oak Boulevard | Suite 2700 Houston, TX 77056