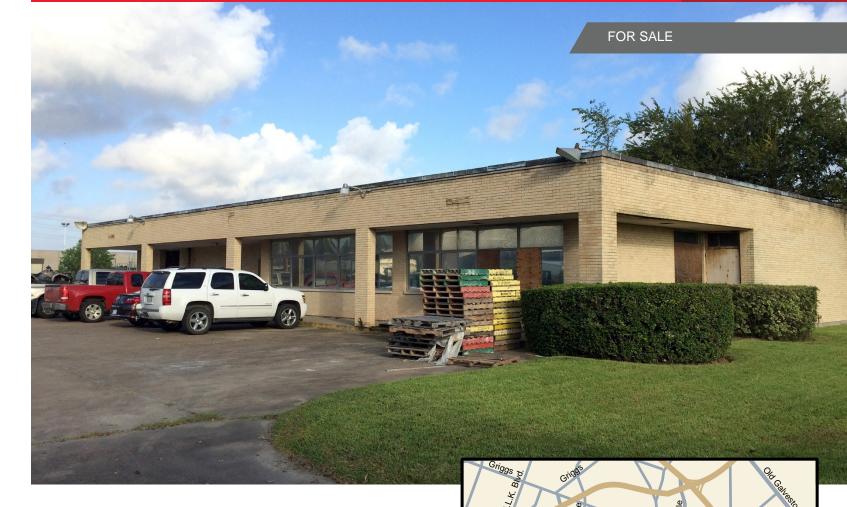

## Site Plan ±287.4 **Building 1** Mykawa **Building 2** cell tower 0

• Two buildings on ±2.8645 acres

• Building 1 - ±5,340 sq. ft. total

±3,036 sq. ft. warehouse

±2,304 sq. ft. office/training rooms

12´ eaves

• Building  $2 - \pm 1,580$  sq. ft. total

Drivers' lounge, restrooms, showers

±3,415 sq. ft. covered

- 10" concrete drives
- Key Map 534T
- Sales price: \$1,200,000.00

For more information, contact:

Coe Parker (713) 963 2825 Coe.Parker@cushwake.com **B.** Kelley Parker III, SIOR (713) 963 2896 Kelley.Parker@cushwake.com John F. Littman, SIOR, MAI (713) 963 2862 John.Littman@cushwake.com Tim M. Thomas (713) 963 2837 Tim.Thomas@cushwake.com For more information, contact: