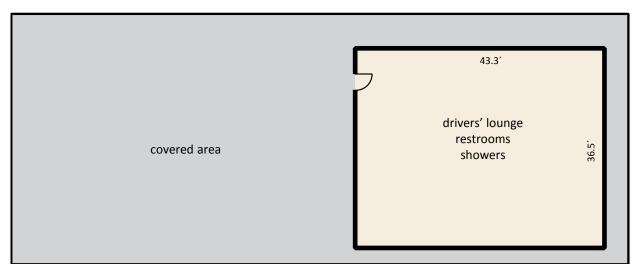

• Building  $2 - \pm 1,580$  sq. ft. total

Drivers' lounge, restrooms, showers

±3,415 sq. ft. covered

- 10" concrete drives
- Key Map 534T
- Sales price: \$1,200,000.00

For more information, contact:

Coe Parker (713) 963 2825 Coe.Parker@cushwake.com **B.** Kelley Parker III, SIOR (713) 963 2896 Kelley.Parker@cushwake.com John F. Littman, SIOR, MAI (713) 963 2862 John.Littman@cushwake.com Tim M. Thomas (713) 963 2837 Tim.Thomas@cushwake.com For more information, contact:

## Building 2

For more information, contact:

Coe Parker (713) 963 2825 Coe.Parker@cushwake.com B. Kelley Parker III, SIOR (713) 963 2896 Kelley.Parker@cushwake.com John F. Littman, SIOR, MAI (713) 963 2862 John.Littman@cushwake.com Tim M. Thomas (713) 963 2837 Tim.Thomas@cushwake.com Cushman & Wakefield of Texas, Inc. 1330 Post Oak Boulevard | Suite 2700 Houston, TX 77056