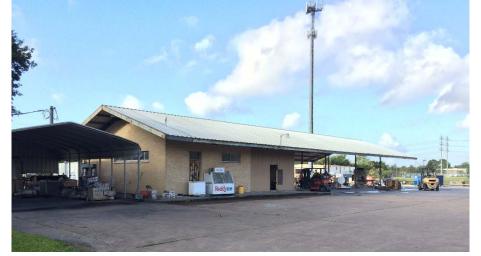

## Site Plan ±287.4 **Building 1** Mykawa **Building 2** cell tower 0

• Two buildings on ±2.8645 acres

• Building 1 - ±5,340 sq. ft. total

±3,036 sq. ft. warehouse

±2,304 sq. ft. office/training rooms

12´ eaves

• Building  $2 - \pm 1,580$  sq. ft. total

Drivers' lounge, restrooms, showers

±3,415 sq. ft. covered

- 10" concrete drives
- Key Map 534T
- Sales price: \$1,200,000.00

For more information, contact:

Coe Parker (713) 963 2825 Coe.Parker@cushwake.com **B.** Kelley Parker III, SIOR (713) 963 2896 Kelley.Parker@cushwake.com John F. Littman, SIOR, MAI (713) 963 2862 John.Littman@cushwake.com Tim M. Thomas (713) 963 2837 Tim.Thomas@cushwake.com For more information, contact:

## Building 1