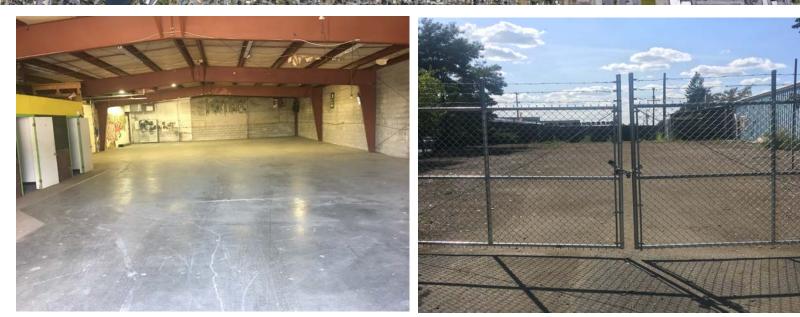

#### 2943 N Lee Street

Spokane, WA 99207 Property Features

- Total Building Size: 5,000 SF +/-
  - Warehouse: 4,500 SF +/-
  - Office: 500 SF +/-
- Lot Size: 16,599 SF +/- (0.38 Acres)
- Large Fenced Yard
- Zoning: GC
- Owner is a licensed real estate broker in the State of Washington.