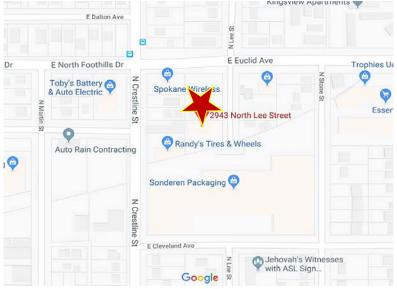

#### 2943 N Lee Street

Spokane, WA 99207 Property Features

- Total Building Size: 5,000 SF +/-
  - Warehouse: 4,500 SF +/-
  - Office: 500 SF +/-
- Lot Size: 16,599 SF +/- (0.38 Acres)
- Large Fenced Yard
- Zoning: GC
- Owner is a licensed real estate broker in the State of Washington.

### Warehouse Space For Lease

Spokane Vireless

ibex

Sònderen Packaging

**Community Colleges** of Spokane