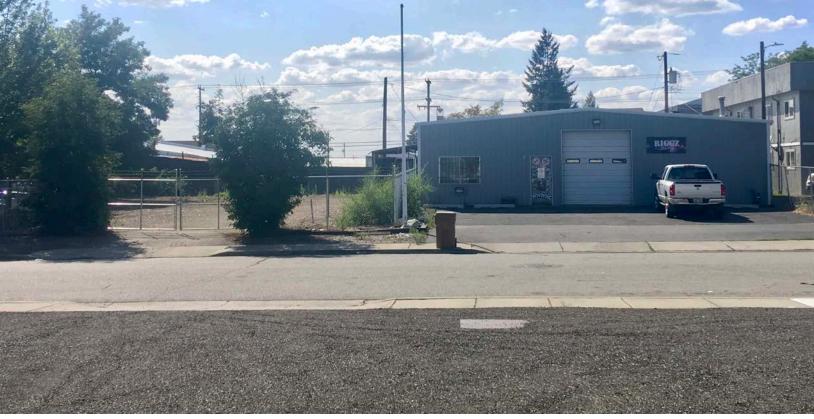

#### 2943 N Lee Street

Spokane, WA 99207 Property Features

- Total Building Size: 5,000 SF +/-
  - Warehouse: 4,500 SF +/-
  - Office: 500 SF +/-
- Lot Size: 16,599 SF +/- (0.38 Acres)
- Large Fenced Yard
- Zoning: GC
- Owner is a licensed real estate broker in the State of Washington.

### Warehouse Space For Lease

Spokane Vireless

ibex

Sònderen Packaging

**Community Colleges** of Spokane