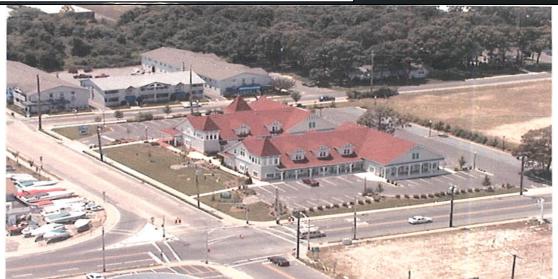

## **CLASS "A" VICTORIAN OFFICES**

Fox & Roach,

**REALTORS**<sup>®</sup>

- Located Near Shore Memorial Hospital
- Easy Access to Longport, Margate & Ocean City
- ◆ 19,500 Total Square Footage
- Efficient Gas Heat, Central Air
- Tenants Include Children's Hospital of Phila., LabCorp, Bacharach Rehab, etc.
- Prime Corner Offices with Water Views
- +2 Suites Avail. 1,250 & 2,058 SF

## 501-505 Bay Avenue Somers Point BAYSIDE COMMONS Join The Area's Most Respected Professionals!