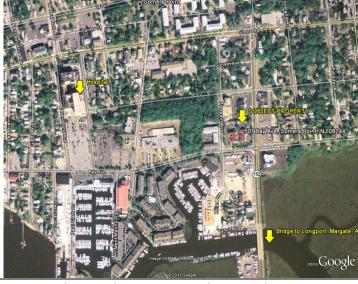

## **CLASS "A" VICTORIAN OFFICES**

Fox & Roach,

**REALTORS**<sup>®</sup>

- Located Near Shore Memorial Hospital
- Easy Access to Longport, Margate & Ocean City
- ◆ 19,500 Total Square Footage
- Efficient Gas Heat, Central Air
- Tenants Include Children's Hospital of Phila., LabCorp, Bacharach Rehab, etc.
- Prime Corner Offices with Water Views
- +2 Suites Avail. 1,250 & 2,058 SF

## 501-505 Bay Avenue Somers Point BAYSIDE COMMONS Join The Area's Most Respected Professionals!