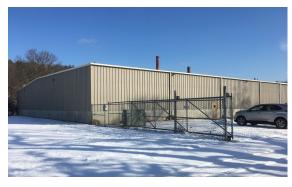

## FOR SALE - INDUSTRIAL BUILDING 14 North Main St., Baltic (Sprague), CT 06330

FOR SALE \$790,000

Norm Peck

## **Pequot Commercial**

15 Chesterfield Road, Suite 4 East Lyme, CT 06333

860-447-9570 x133 860-444-6661 Fax npeck@pequotcommercial.com

- # One story, 24,000sf columned steel building
  - Built 1993 and 2004
  - Two thirds of building has 8" floor
  - One third of building has 4" floors
  - Ceilings 18' to 25'
- # Municipal Water/Sewer; Propane heat
- # 3.3 acres w/ 120' road frontage
- # One 12' overhead door
- # Security system and fenced-in
- **# Zone BD Baltic Economic Development Zone**
- **# Assessment \$484,640**
- # Taxes \$16,841
- # Riverfront but NO flooding (high elevation)