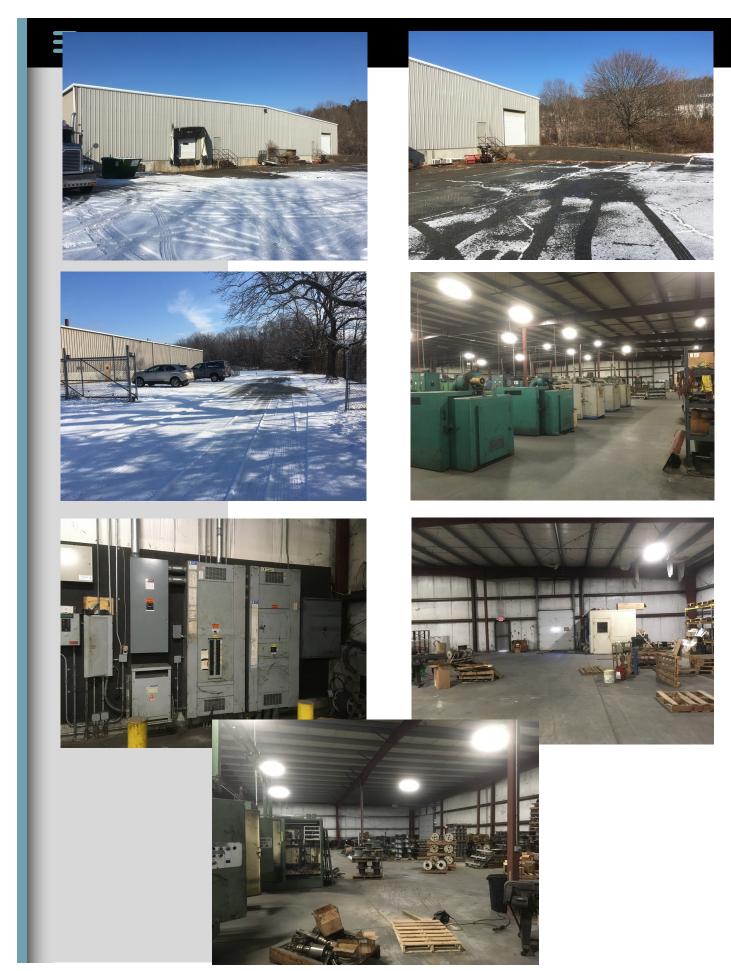

## **Pequot Commercial**

15 Chesterfield Road, Suite 4 East Lyme, CT 06333

860-447-9570 x133 860-444-6661 Fax npeck@pequotcommercial.com

- # One story, 24,000sf columned steel building
  - Built 1993 and 2004
  - Two thirds of building has 8" floor
  - One third of building has 4" floors
  - Ceilings 18' to 25'
- # Municipal Water/Sewer; Propane heat
- # 3.3 acres w/ 120' road frontage
- # One 12' overhead door
- # Security system and fenced-in
- **# Zone BD Baltic Economic Development Zone**
- **# Assessment \$484,640**
- # Taxes \$16,841
- # Riverfront but NO flooding (high elevation)