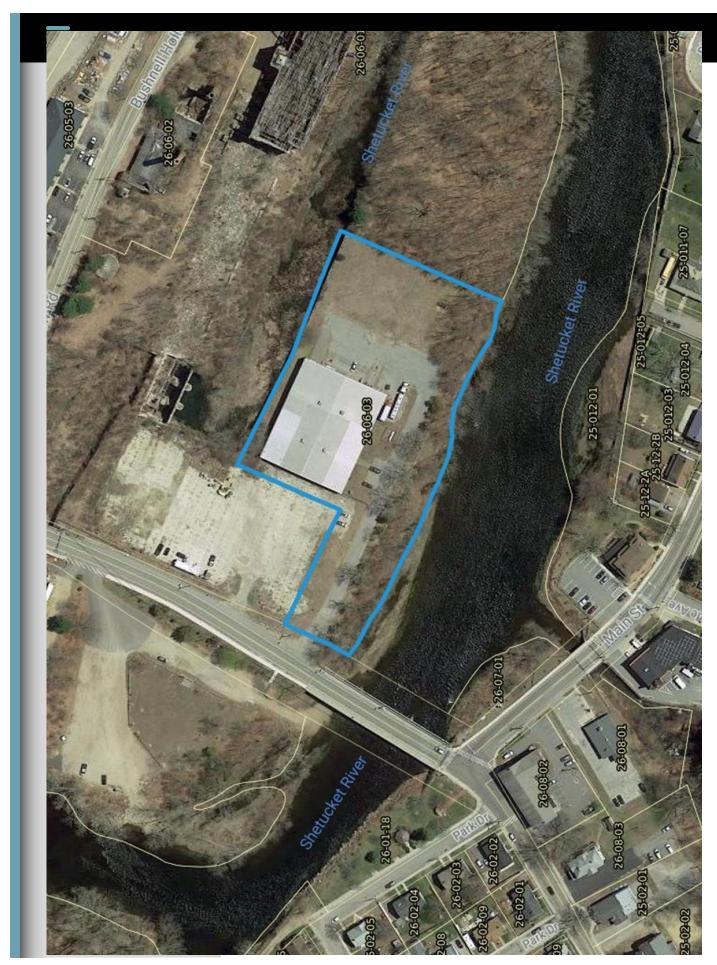

## **Pequot Commercial**

15 Chesterfield Road, Suite 4 East Lyme, CT 06333

860-447-9570 x133 860-444-6661 Fax npeck@pequotcommercial.com

- # One story, 24,000sf columned steel building
  - Built 1993 and 2004
  - Two thirds of building has 8" floor
  - One third of building has 4" floors
  - Ceilings 18' to 25'
- # Municipal Water/Sewer; Propane heat
- # 3.3 acres w/ 120' road frontage
- # One 12' overhead door
- # Security system and fenced-in
- **# Zone BD Baltic Economic Development Zone**
- **# Assessment \$484,640**
- # Taxes \$16,841
- # Riverfront but NO flooding (high elevation)