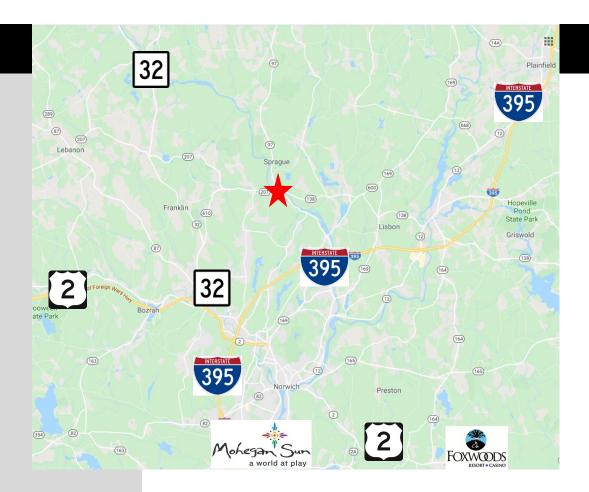

## FOR SALE - INDUSTRIAL BUILDING 14 North Main St., Baltic (Sprague), CT 06330

FOR SALE \$790,000

Norm Peck