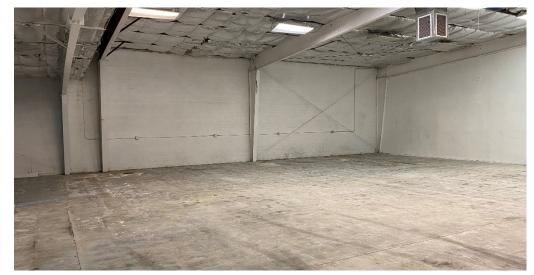

#### PROJECT HIGHLIGHTS

- Unit A Available For Lease: ±4,200 RSF
  - ±3,530 SF of Warehouse
  - ±670 SF of Office
- On Site Parking Available (6 non-reserved parking spaces)
- · Front Unit with Street Visibility
- Vacant Ready to Occupy
- Signage Opportunity on Building's Façade
- 2 Bathrooms, 2 Offices Plus Open Warehouse with 14' x 14' Roll-up Bay Door
- Landlord Pays Sewer & Water
- Tenant Pays Electrical, Gas, Telecommunications and Interior Janitorial
- Gated Property
- Call Listing Agent for Pricing
- Zoning: M-1 Light Industrial