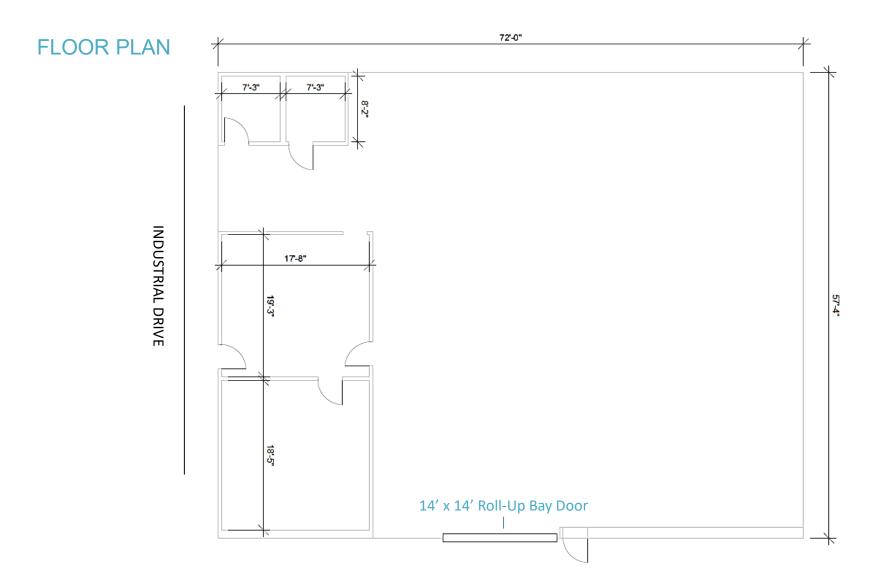

#### PROJECT HIGHLIGHTS

- Unit A Available For Lease: ±4,200 RSF
  - ±3,530 SF of Warehouse
  - ±670 SF of Office
- On Site Parking Available (6 non-reserved parking spaces)
- · Front Unit with Street Visibility
- Vacant Ready to Occupy
- Signage Opportunity on Building's Façade
- 2 Bathrooms, 2 Offices Plus Open Warehouse with 14' x 14' Roll-up Bay Door
- Landlord Pays Sewer & Water
- Tenant Pays Electrical, Gas, Telecommunications and Interior Janitorial
- Gated Property
- Call Listing Agent for Pricing
- Zoning: M-1 Light Industrial