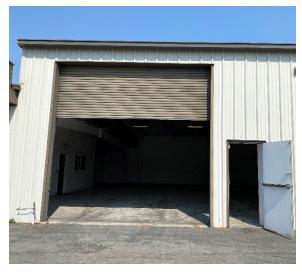

#### PROJECT HIGHLIGHTS

- Unit A Available For Lease: ±4,200 RSF
  - ±3,530 SF of Warehouse
  - ±670 SF of Office
- On Site Parking Available (6 non-reserved parking spaces)
- · Front Unit with Street Visibility
- Vacant Ready to Occupy
- Signage Opportunity on Building's Façade
- 2 Bathrooms, 2 Offices Plus Open Warehouse with 14' x 14' Roll-up Bay Door
- Landlord Pays Sewer & Water
- Tenant Pays Electrical, Gas, Telecommunications and Interior Janitorial
- Gated Property
- Call Listing Agent for Pricing
- Zoning: M-1 Light Industrial