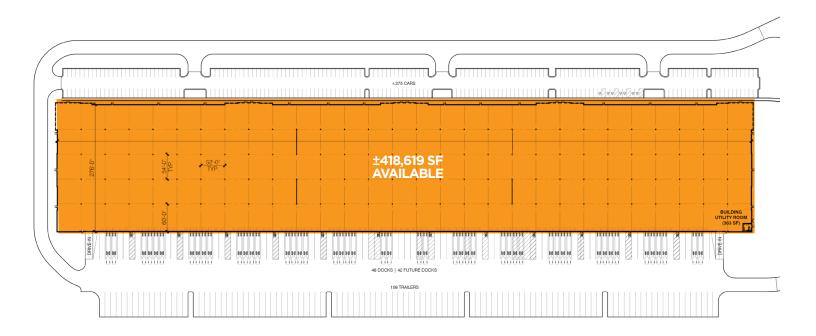

## NORTHLAND PARK

**BUILDING VII** ±418.619 SF AVAILABLE

HIGHWAY 210 & N PLEASANT AVE / KANSAS CITY, MO / NEW CONSTRUCTION

±418,619 SQUARE ±48 DOCK ±2 DRIVE ±27

| LEASE RATE          | \$4.50 PSF                                | DOCK DOORS      | 48 (EXPANDABLE)                           |
|---------------------|-------------------------------------------|-----------------|-------------------------------------------|
| CAM/TAXES/INS       | \$0.30 / \$0.08 / \$0.06 PSF              | DRIVE-IN DOORS  | 2                                         |
| BUILDING SF         | ±418,619                                  | TRAILER PARKING | 108                                       |
| AVAILABLE SF        | ±418,619                                  | AUTO PARKING    | ±275 CARS                                 |
| BUILDING DIMENSIONS |                                           | FIRE PROTECTION | ESFR - K-25   K-17                        |
| COLUMN SPACING      | 54' X 52' COLUMNS<br>60' X 52' SPEED BAYS | LIGHTING        | LED, 30 FC IN WAREHOUSE<br>SITE FULLY LIT |
| CLEAR HEIGHT        | 36'                                       | CONSTRUCTION    | PRE-CAST CONCRETE                         |