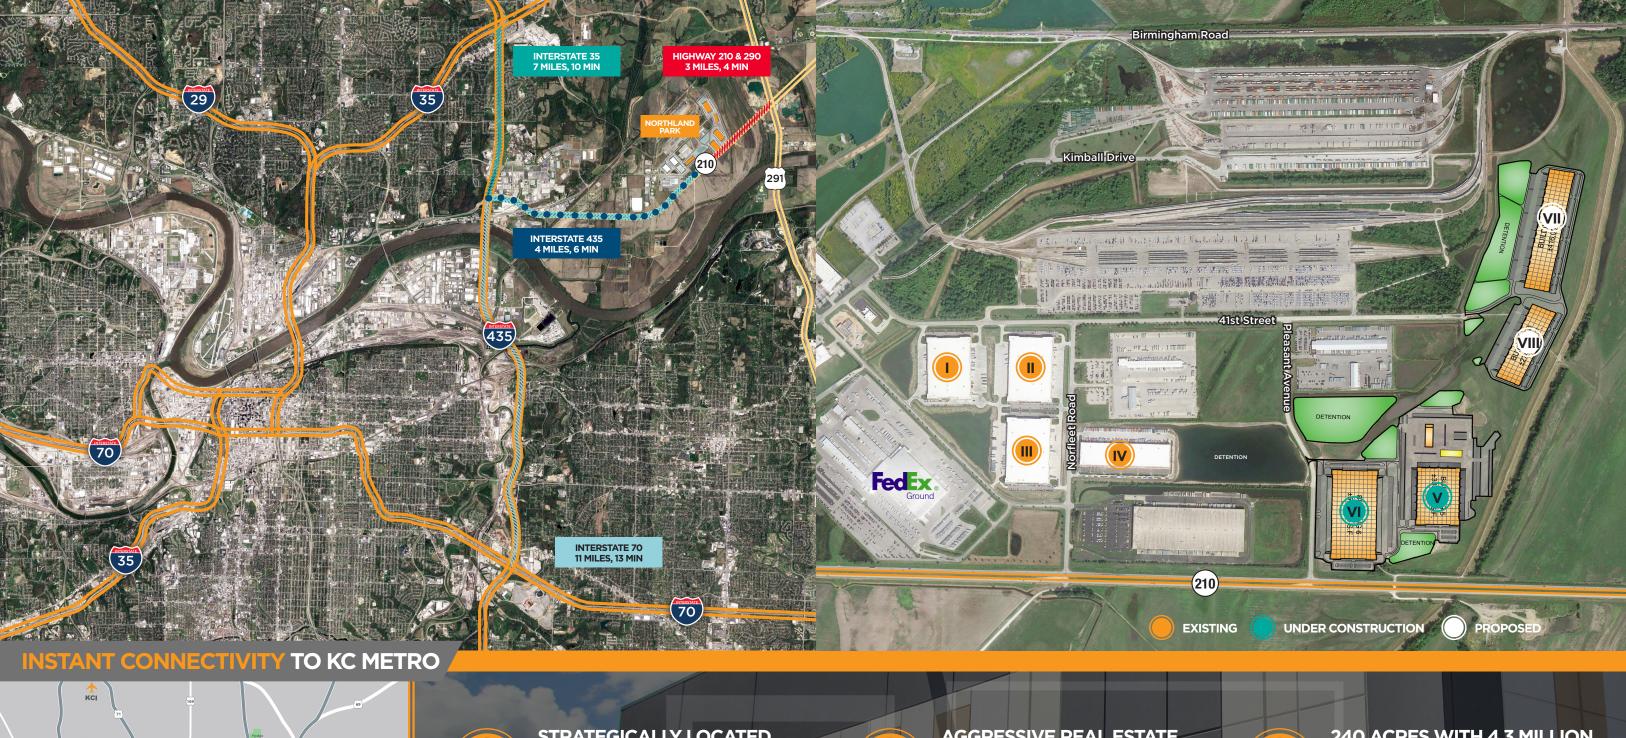

- BUILDING I ±388,900 SF, Fully Leased
- BUILDING II
- ±413,332 SF, Fully Leased
- BUILDING III ±413,332 SF, Fully Leased
- BUILDING IV ±303,300 SF, Fully Leased
- BUILDING V ±340,000 SF, Fully Leased
- BUILDING VI ±548,560 SF, Fully Leased
- BUILDING VII ±418,619 SF, Summer 2021 Delivery
- BUILDING VIII ±274,730 SF, December 2020 Delivery

CUSHMAN & WAKEFIELD

AGGRESSIVE REAL ESTATE TAX ABATEMENT—90% for years 1-10 and 50% for years 11-20

HIGHLY EXPERIENCED
landlord and developer with
extensive in-house resources

240 ACRES WITH 4.3 MILLION SQUARE FEET of projected Class A industrial product