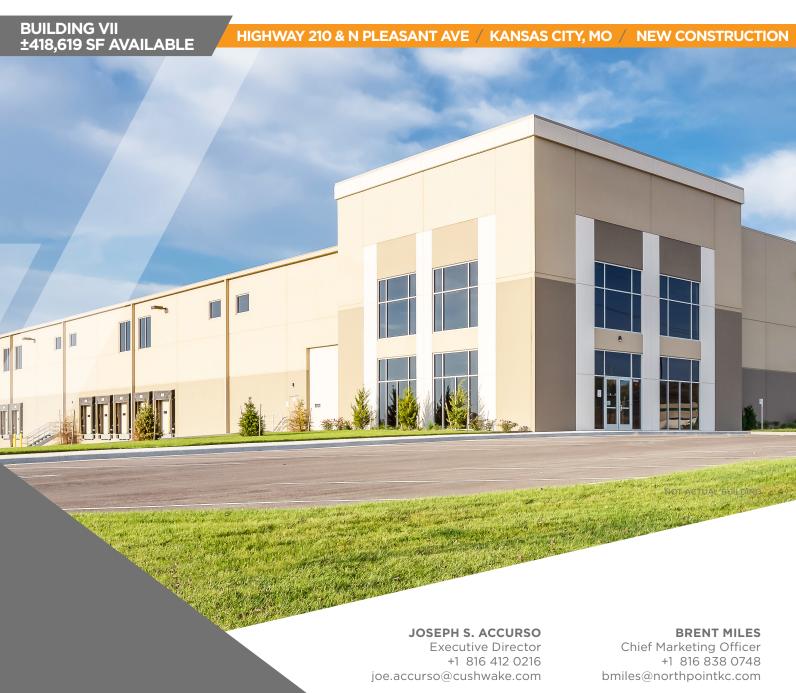

## NORTHLAND PARK

**BUILDING VII** ±418.619 SF AVAILABLE

HIGHWAY 210 & N PLEASANT AVE / KANSAS CITY, MO / NEW CONSTRUCTION

±418,619 SQUARE ±48 DOCK ±2 DRIVE ±27

| LEASE RATE          | \$4.50 PSF                                | DOCK DOORS      | 48 (EXPANDABLE)                           |
|---------------------|-------------------------------------------|-----------------|-------------------------------------------|
| CAM/TAXES/INS       | \$0.30 / \$0.08 / \$0.06 PSF              | DRIVE-IN DOORS  | 2                                         |
| BUILDING SF         | ±418,619                                  | TRAILER PARKING | 108                                       |
| AVAILABLE SF        | ±418,619                                  | AUTO PARKING    | ±275 CARS                                 |
| BUILDING DIMENSIONS |                                           | FIRE PROTECTION | ESFR - K-25   K-17                        |
| COLUMN SPACING      | 54' X 52' COLUMNS<br>60' X 52' SPEED BAYS | LIGHTING        | LED, 30 FC IN WAREHOUSE<br>SITE FULLY LIT |
| CLEAR HEIGHT        | 36'                                       | CONSTRUCTION    | PRE-CAST CONCRETE                         |

## **JOSEPH S. ACCURSO**

**Executive Director** +1 816 412 0216 joe.accurso@cushwake.com

## **BRENT MILES**

Chief Marketing Officer +1 816 838 0748 bmiles@northpointkc.com