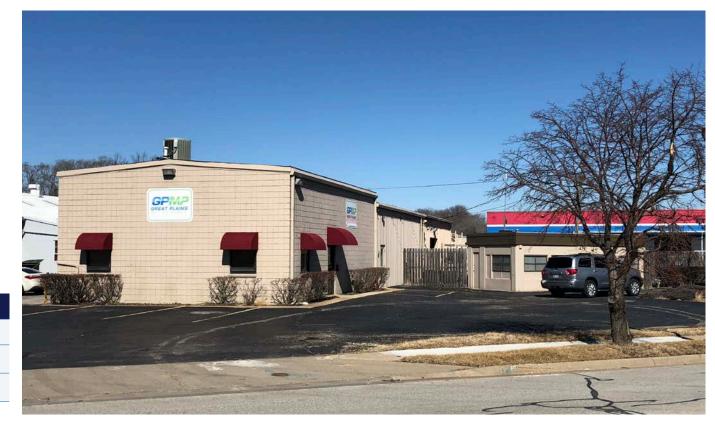

## 6200 MERRIAM DRIVE MERRIAM, KANSAS 66203

CONTRACTOR/SERVICE BUILDING FOR LEASE 4,772 ± SF

## **PROPERTY FEATURES**

- Excellent Central Kansas City Location
- One Drive-In Door (10' x 10') With Ability To Add More
- 400 Amp, 3-Phase Power
- Floor Drains In Shop Area
- Mezzanine Storage
- Fenced Outside Storage
- Zoning: I-1, Light Industrial