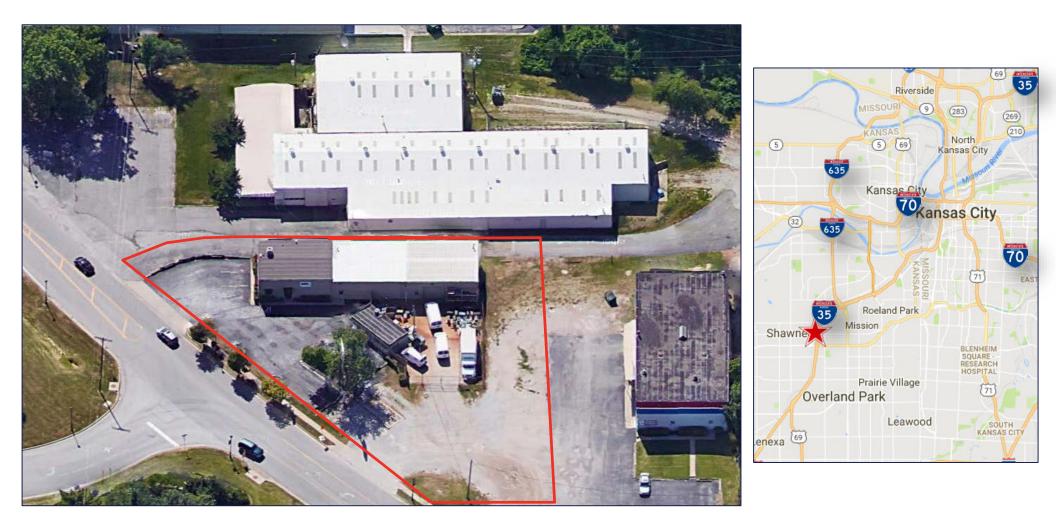

## 6200 MERRIAM DRIVE MERRIAM, KANSAS 66203

CONTRACTOR/SERVICE BUILDING FOR LEASE 4,772 ± SF

## **PROPERTY FEATURES**

- Excellent Central Kansas City Location
- One Drive-In Door (10' x 10') With Ability To Add More
- 400 Amp, 3-Phase Power
- Floor Drains In Shop Area
- Mezzanine Storage
- Fenced Outside Storage
- Zoning: I-1, Light Industrial