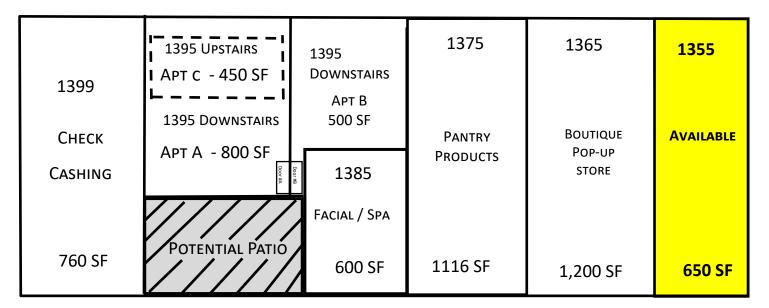

## SITE PLAN

1355-1399 S. Wells Avenue, Reno NV 89502

E. Arroyo Street

S. Wells Avenue

**NOT DRAWN TO SCALE** 