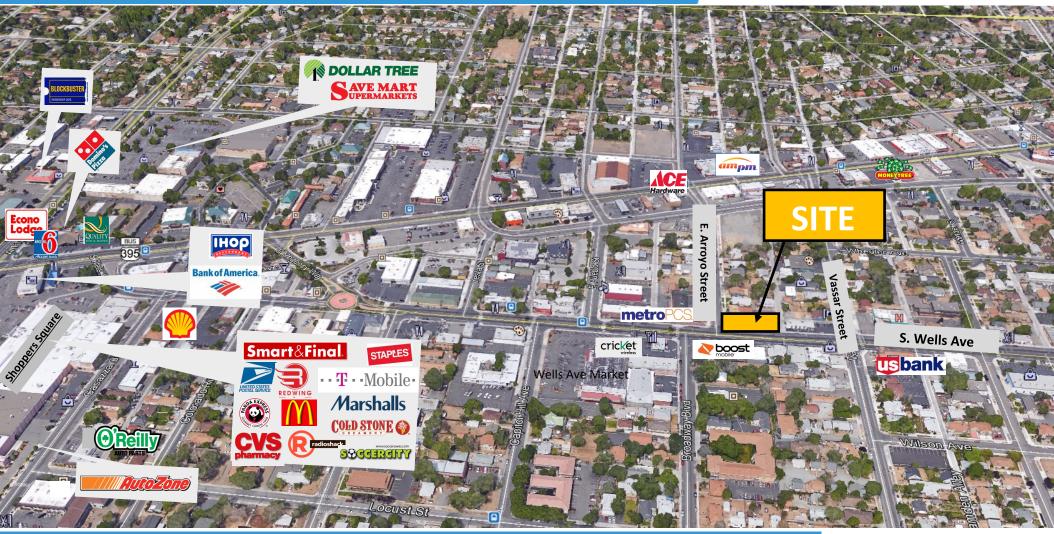

89502

- MIXED USE PROJECT
- REMODEL COMPLETE!

- WELLS AVENUE IS BEING REDEVELOPED
- AVAILABILITY CONTACT OWNER



For more information about this property, please contact owner:



## SITE PLAN

1355-1399 S. Wells Avenue, Reno NV 89502

E. Arroyo Street



S. Wells Avenue

**NOT DRAWN TO SCALE** 

#### **DEMOGRAPHICS:**

| 2015              | 1 MILES  | 3 MILES  | 5 MILES  |
|-------------------|----------|----------|----------|
| TOTAL POPULATION: | 19,677   | 125,742  | 231,172  |
| AVG. HH INCOME:   | \$25,931 | \$32,715 | \$39,331 |

TRAFFIC COUNTS: 2014
Wells Avenue 29,500 ADT

For more information about this property, please contact owner:



# **PHOTOS**

1355-1399 S. Wells Avenue, Reno NV 89502



For more information about this property, please contact owner:



## **AERIAL**



For more information about this property, please contact owner: