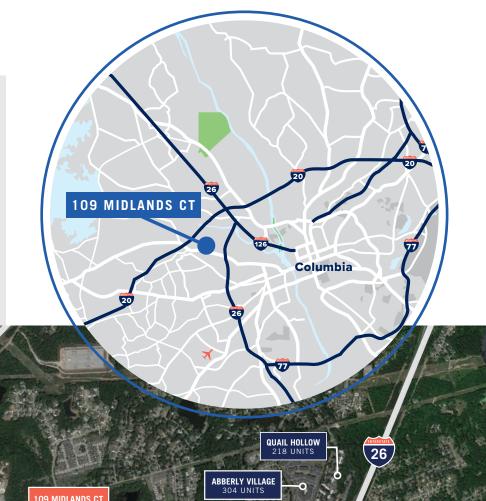

#### **LOCATION**

STRATEGICALLY LOCATED OFF SUNSET BOULEVARD (HWY 378) AND BETWEEN I-20 AND I-26

CLOSE PROXIMITY TO LEXINGTON MEDICAL CENTER AND MINUTES FROM THE TOWN OF LEXINGTON

MADISON AT RIVERCHASE (PRO) 324 UNITS

WAFFLE HOUSE

LEXINGTON PLACE

**BURGER KING** 

ASBURY ARMS

HAWTHORNE

FIRST CITIZENS

**WELLS FARGO** 

FIRST RELIANCE

ATLANTA BREAD COMPANY, FIREHOUSE SUBS, BOJANGLES

ROGER WINN, SIOR | Partner | rwinn@trinity-partners.com | 803-567-1455

BRADEN SHOCKLEY | Associate Broker | bshockley@trinity-partners.com | 803-567-1373