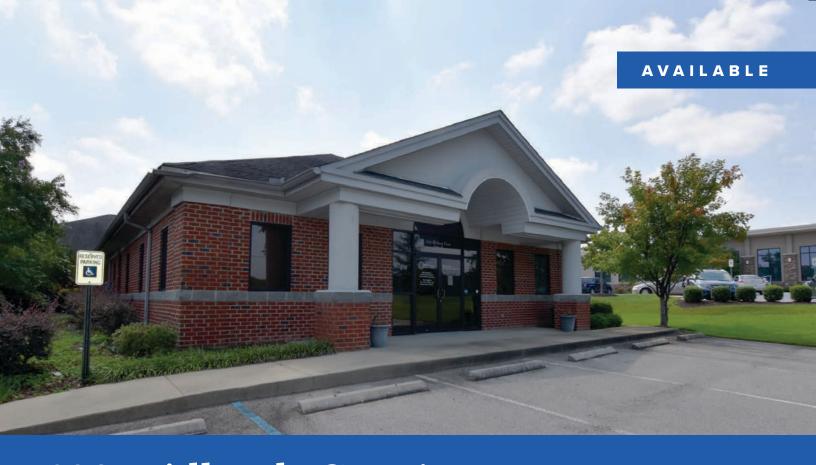

## 109 Midlands Court West Columbia, SC 29169

SUBMARKET: WEST COLUMBIA

# ±5,278 SF Class A Medical Office for Sale or Lease

Entire building is for sale with two suites available for lease

> Availablities | SUITE A | 2,271 SF SUITE B | 3,040 SF

> 48 surface spaces available (9 per 1,000 SF)

### 109 Midlands Court

AVAILABLE

WEST COLUMBIA, SC 29169