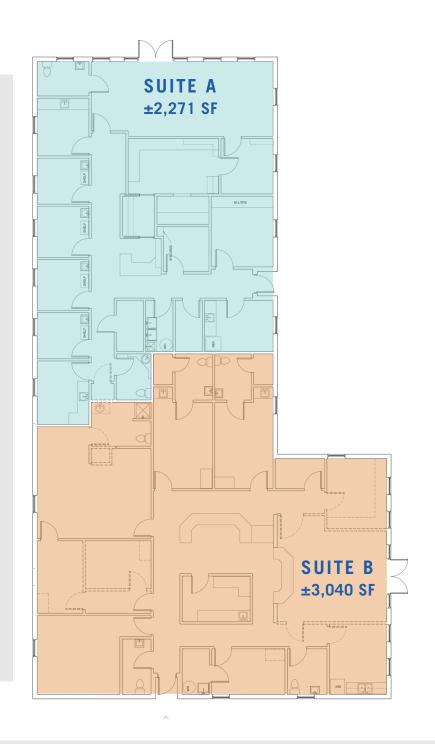

### SUITE A ±2,271 SF

LARGE WAITING AREA

CHECK IN AND CHECK OUT COUNTER

PERIMETER EXAM ROOMS

CENTRAL NURSES STATION

MULTIPLE DOCTOR/ADMINISTRATIVE OFFICES

TWO (2) INTERIOR RESTROOMS

### SUITE B ±3,040 SF

FLOORPLAN CONSISTS OF

CENTRAL NURSE'S STATION CONCEPT

AND COULD BE

EASILY COMBINED FOR

A SINGLE TENANT/USER

FOR MORE INFO, CONTACT

ROGER WINN, SIOR | Partner | rwinn@trinity-partners.com | 803-567-1455