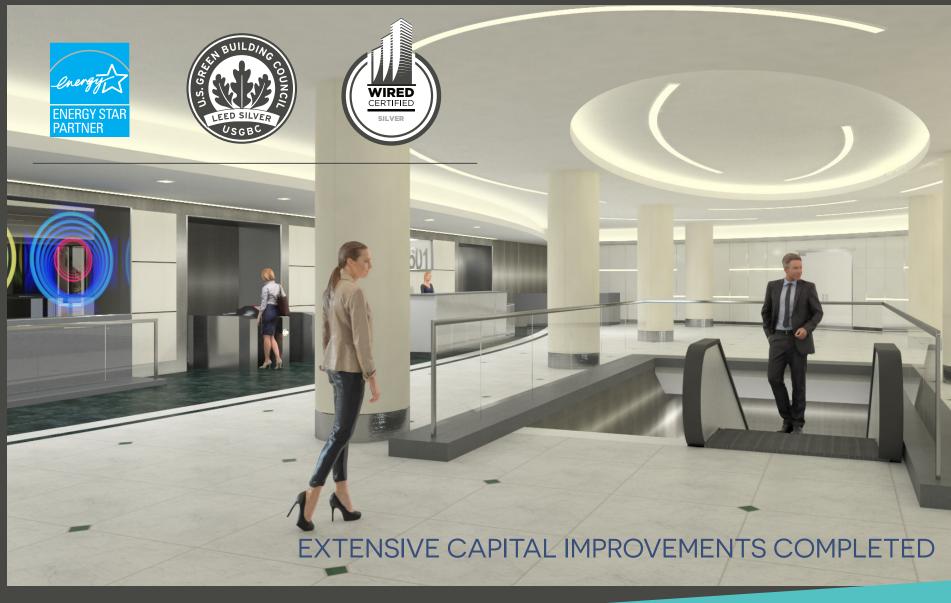

### MODERN WORKSPACE

- » LEED Silver
- » Silver Wired Score
- » WeWork offers space flexibility