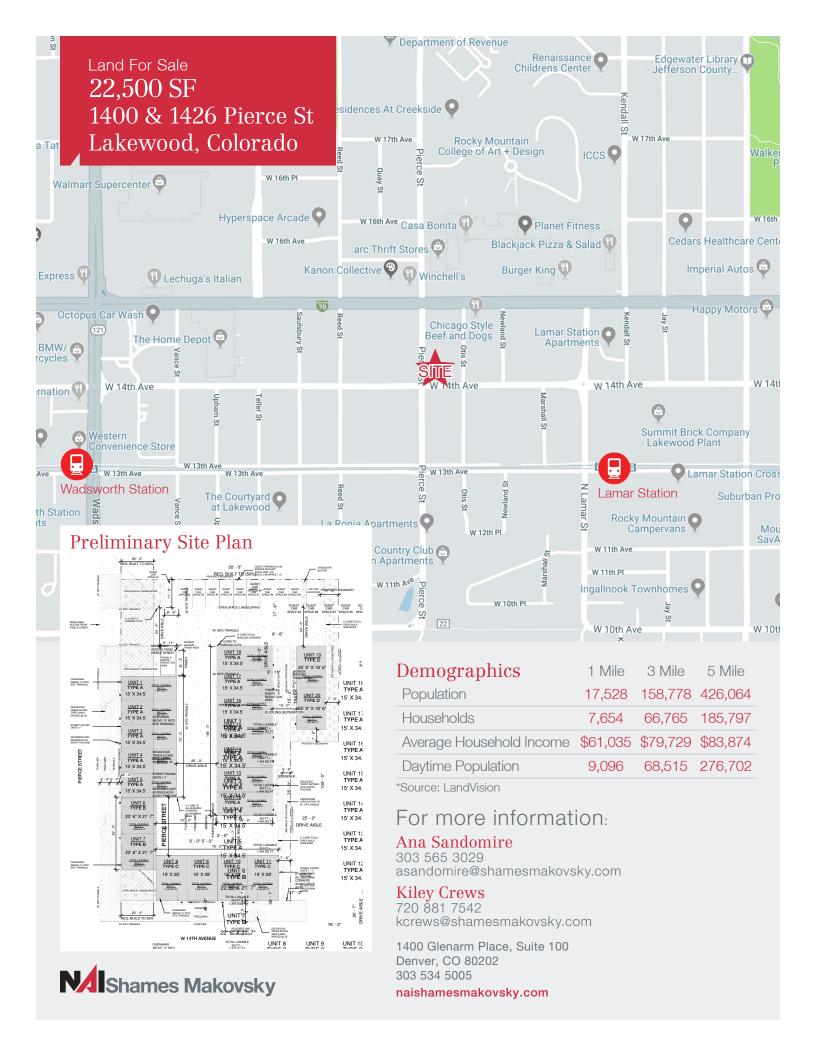

## **Property Overview**

- Rare infill development opportunity in Lakewood, less than 1/2 mile from two (2) RTD W Line Stations
- Two parcels totalling 22,500 SF in ideal location with easy access to 6th Ave, I-70, and I-76
- Clean Phase I ESA, ILC survey, & a preliminary site plan for 20 units with 10 parking spaces
- Surrounded by the most popular restaurants, parks, and golf courses in Lakewood
- Strong demographics & population growth in the area
- Located within the West Colfax Redevelopment Zone
- M-N-U zoning allows for potential uses like multi-family, office, retail, restaurant, art gallery, day care, and more

## **Property Facts**

Land For Sale

22,500 SF

| Lot Size:     | 22,500 SF        |
|---------------|------------------|
| Zoning:       | M-N-U (Lakewood) |
| Taxes (2018): | \$11,447.36      |