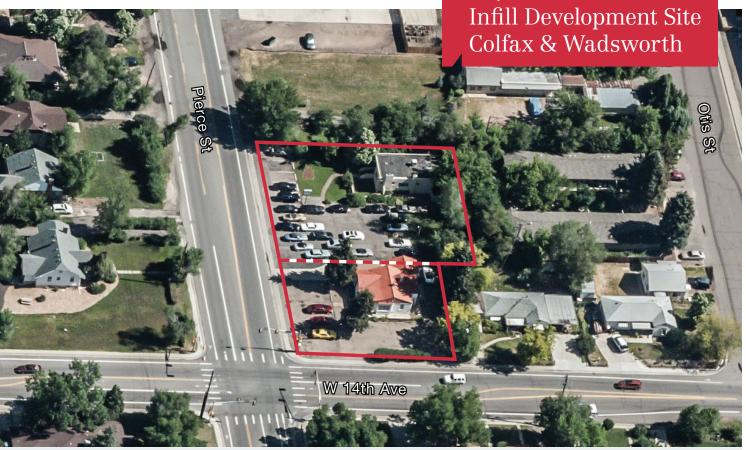

# 1400 & 1426 Pierce Street

Lakewood, Colorado 80214

## **Property Overview**

- Rare infill development opportunity in Lakewood, less than 1/2 mile from two (2) RTD W Line Stations
- Two parcels totalling 22,500 SF in ideal location with easy access to 6th Ave, I-70, and I-76
- Clean Phase I ESA, ILC survey, & a preliminary site plan for 20 units with 10 parking spaces
- Surrounded by the most popular restaurants, parks, and golf courses in Lakewood
- Strong demographics & population growth in the area
- Located within the West Colfax Redevelopment Zone
- M-N-U zoning allows for potential uses like multi-family, office, retail, restaurant, art gallery, day care, and more