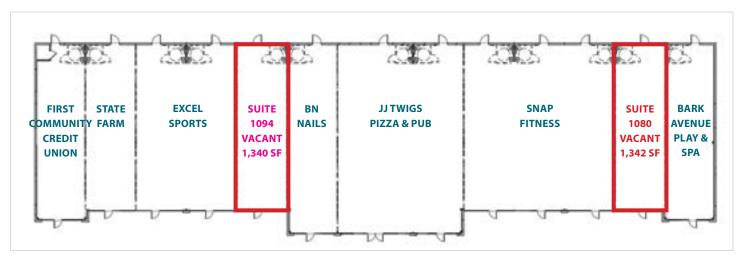

### SITE PLAN

### **FEATURES**

2 retail suites available for lease:

Suite 1080 - 1,342 SF

Suite 1094 - 1,340 SF

- Ample Parking
- Attractive demographic profile
- Adjacent to Car Shield Field, home of the River City Rascals and Ozzie Smith Sports Complex
- Within 1/4 mile of Living Word Christian Middle School & High School (550 students) and Fort Zumwalt North High School (1,504 students)