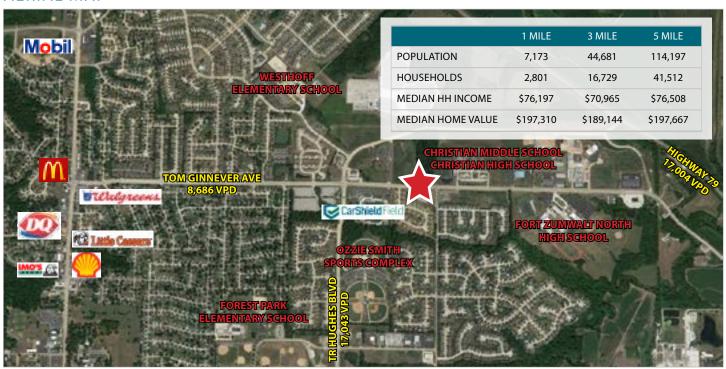

### **AERIAL MAP**

### **FEATURES**

2 retail suites available for lease:

Suite 1080 - 1,342 SF

Suite 1094 - 1,340 SF

- Ample Parking
- Attractive demographic profile
- Adjacent to Car Shield Field, home of the River City Rascals and Ozzie Smith Sports Complex
- Within 1/4 mile of Living Word Christian Middle School & High School (550 students) and Fort Zumwalt North High School (1,504 students)