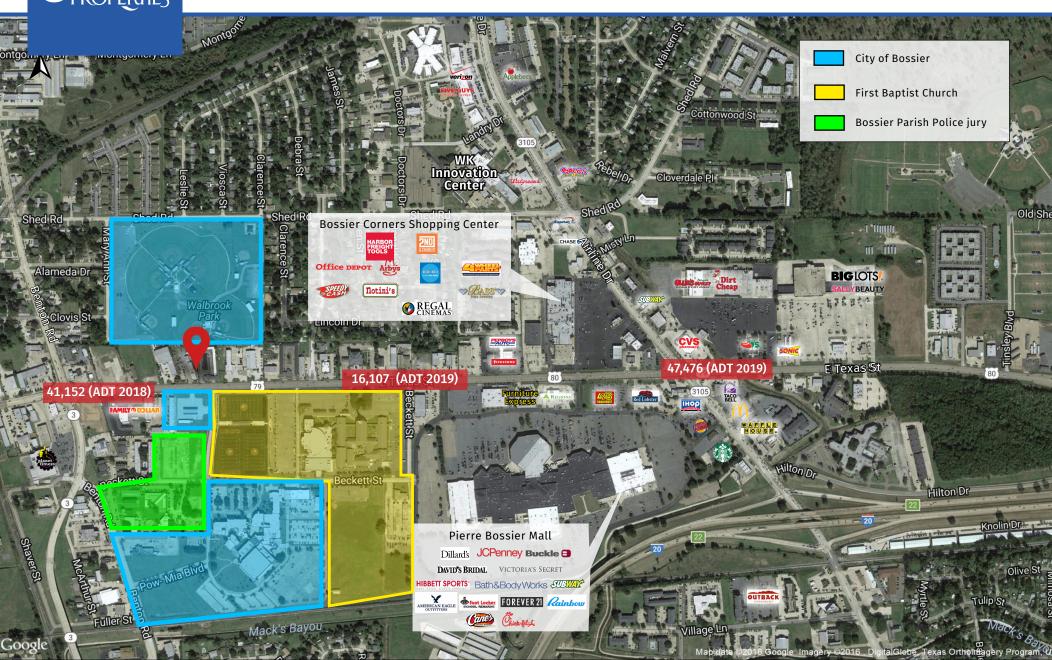

#### **Traffic Counts**

- E Texas @ Airline Dr.: 47,476 (9-17-19)
- E Texas @ Benton Rd.: 41,152 (6-12-18)
- E Texas @ Beckett St.: 16,107 (4-10-19)

| 2020 Demographics | 1 mi.    | 3 mi.    | 5 mi.    |
|-------------------|----------|----------|----------|
| Population        | 10,548   | 48,131   | 109,822  |
| Avg. HH Income    | \$31,226 | \$47,348 | \$57,971 |
| Daytime Pop.      | 13,535   | 70,488   | 143,390  |