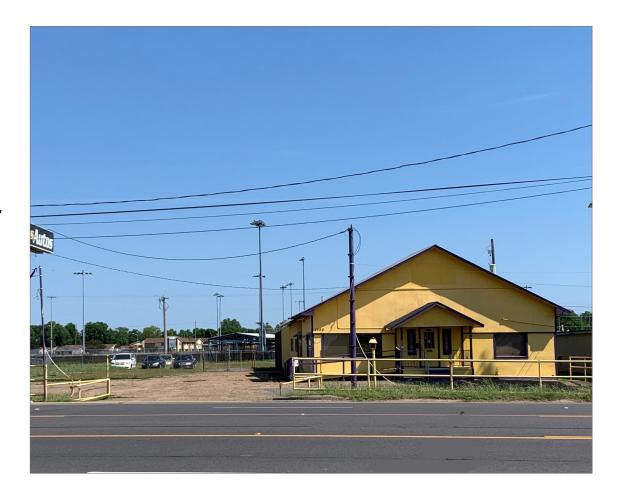

## Former Auto Sales Office & Lot

2569 E. Texas St., Bossier City, LA 71111

### **Property Summary**

The Subject Property is located on the well-traveled East Texas Street situated between both major retail corridors: Airline Drive and Benton Road. Previously used as an auto sales office and lot, the site draws from a trade area that includes Barksdale Air Force Base, City of Bossier and Bossier Parish Police Jury offices as well as the area's established commercial and retail businesses. The site is gated and fenced with available parking in front and rear of property. Improved with a 3,860 SF building that contains 4 offices, foyer with administrative area, break room, two restrooms, storage and warehouse space with covered work area.

### **Highlights**

- Situated in Bossier City's established commercial area.
- Close proximity to both retail corridors: Airline Drive and Benton Road as well as Interstate 20.
- High traffic area
- Great visibility
- · Security fence
- Pylon sign